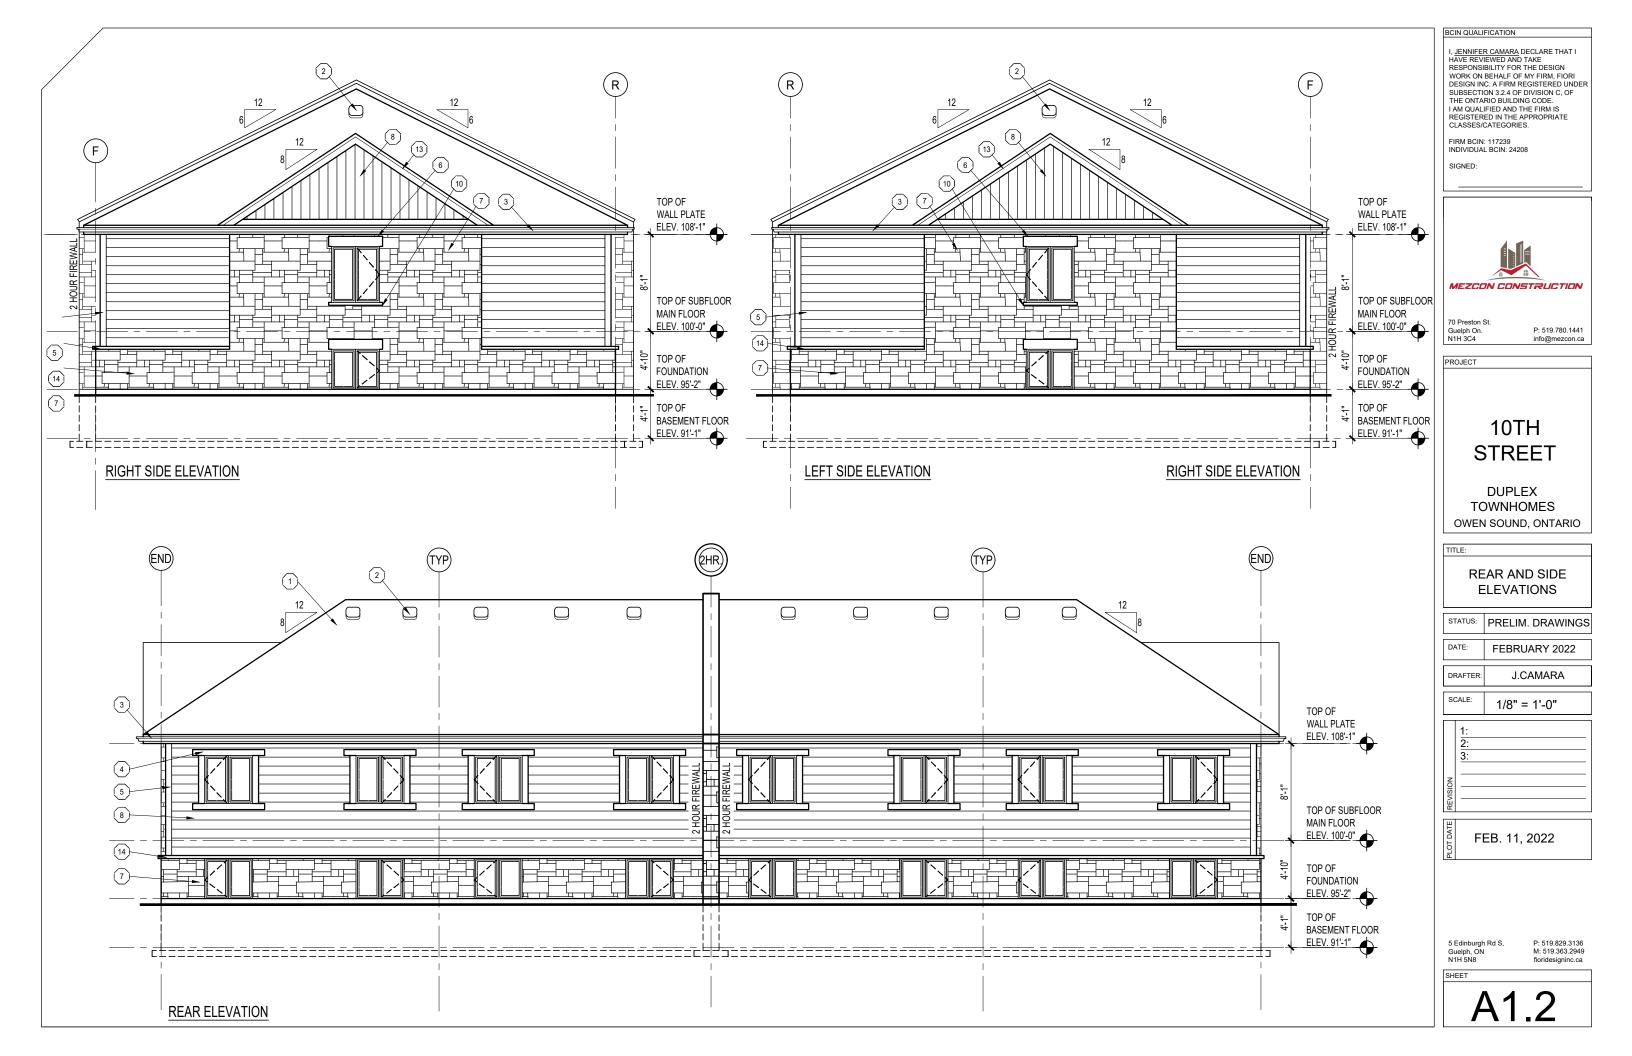

BCIN QUALIFICATION

I, JENNIFER CAMARA DECLARE THAT I HAVE REVIEWED AND TAKE RESPONSIBILITY FOR THE DESIGN WORK ON BEHALF OF MY FIRM, FIORI DESIGN INC. A FIRM REGISTERED UNDER SUBSECTION 3.2.4 OF DIVISION C, OF THE ONTARIO BUILDING CODE I AM QUALIFIED AND THE FIRM IS REGISTERED IN THE APPROPRIATE CLASSES/CATEGORIES.

FIRM BCIN: 117239 INDIVIDUAL BCIN: 24208

SIGNED:

70 Preston St Guelph On. N1H 3C4

P: 519.780.1441 info@mezcon.ca

PROJECT

## 10TH **STREET**

**DUPLEX TOWNHOMES** OWEN SOUND, ONTARIO

FRONT ELEVATION

STATUS: PRELIM. DRAWINGS

FEBRUARY 2022 J.CAMARA

SCALE: 1/8" = 1'-0"

FEB. 11, 2022

5 Edinburgh Rd S, Guelph, ON N1H 5N8

P: 519.829.3136 M: 519.363.2949 fioridesigninc.ca

SHEET

6" PREFINISHED CORNER BATTEN

PREFINISHED WINDOW BATTEN

HORIZONTAL SIDING (OR EQUIVALENT)

9 SOLDIER COURSE

10 PRECAST CONCRETE SILL

(14) CONTINUOUS PRECAST CONCRETE SILL

FINISHED GRADE (ASSUMED)