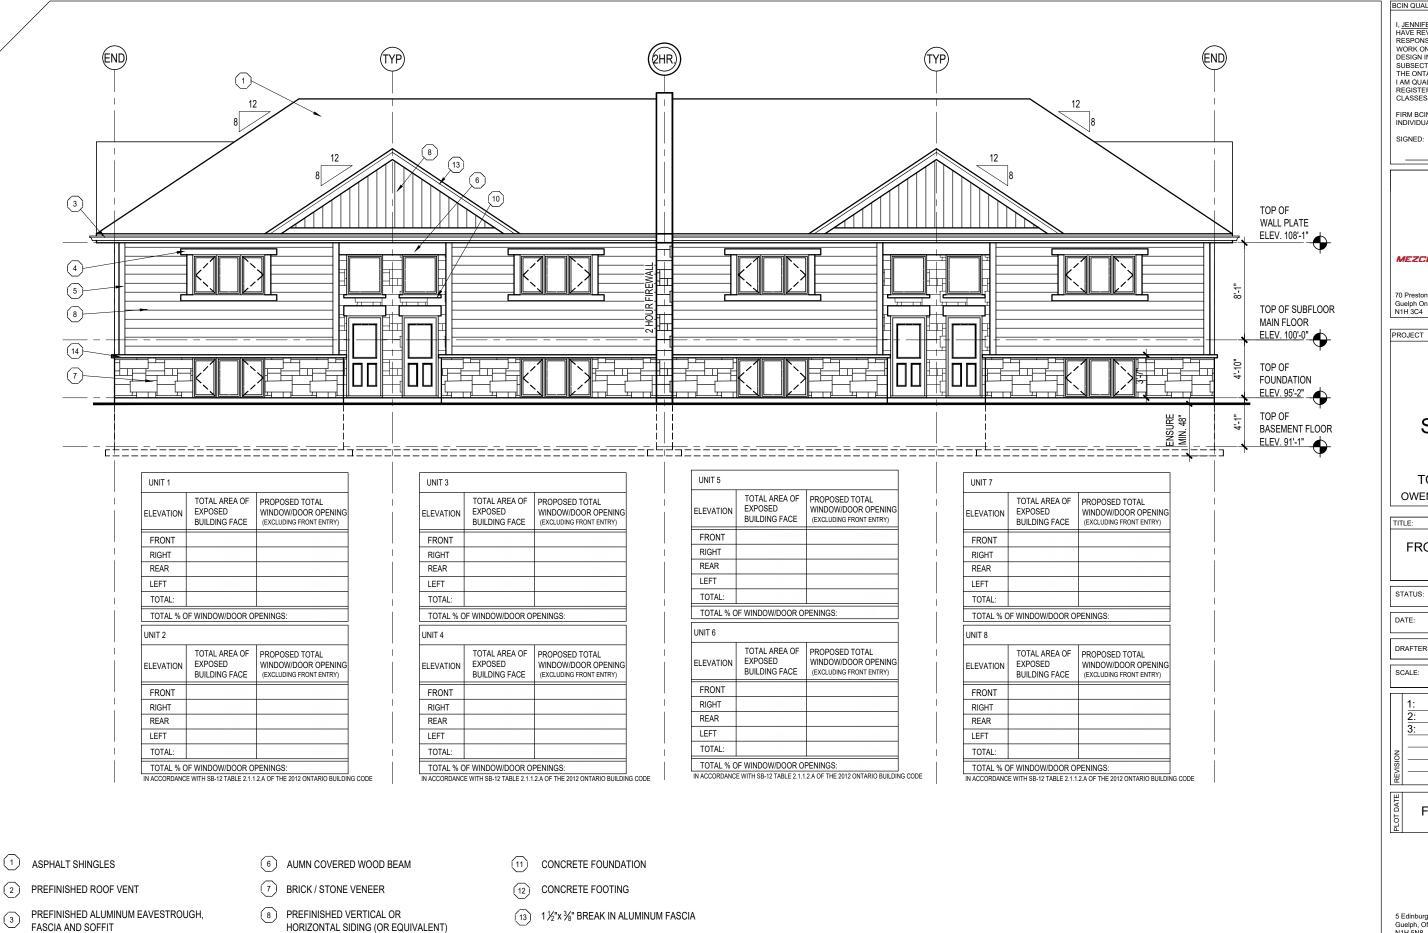

BCIN QUALIFICATION

I, JENNIFER CAMARA DECLARE THAT I HAVE REVIEWED AND TAKE RESPONSIBILITY FOR THE DESIGN WORK ON BEHALF OF MY FIRM, FIORI DESIGN INC. A FIRM REGISTERED UNDER SUBSECTION 3.2.4 OF DIVISION C, OF THE ONTARIO BUILDING CODE I AM QUALIFIED AND THE FIRM IS REGISTERED IN THE APPROPRIATE CLASSES/CATEGORIES.

FIRM BCIN: 117239 INDIVIDUAL BCIN: 24208

SIGNED:

70 Preston St Guelph On. N1H 3C4

P: 519.780.1441 info@mezcon.ca

PROJECT

## 10TH **STREET**

**DUPLEX TOWNHOMES** OWEN SOUND, ONTARIO

FRONT ELEVATION

STATUS: PRELIM. DRAWINGS

FEBRUARY 2022 J.CAMARA

SCALE: 1/8" = 1'-0"

FEB. 11, 2022

5 Edinburgh Rd S, Guelph, ON N1H 5N8

P: 519.829.3136 M: 519.363.2949 fioridesigninc.ca

SHEET

6" PREFINISHED CORNER BATTEN

PREFINISHED WINDOW BATTEN

HORIZONTAL SIDING (OR EQUIVALENT)

9 SOLDIER COURSE

10 PRECAST CONCRETE SILL

(14) CONTINUOUS PRECAST CONCRETE SILL

FINISHED GRADE (ASSUMED)