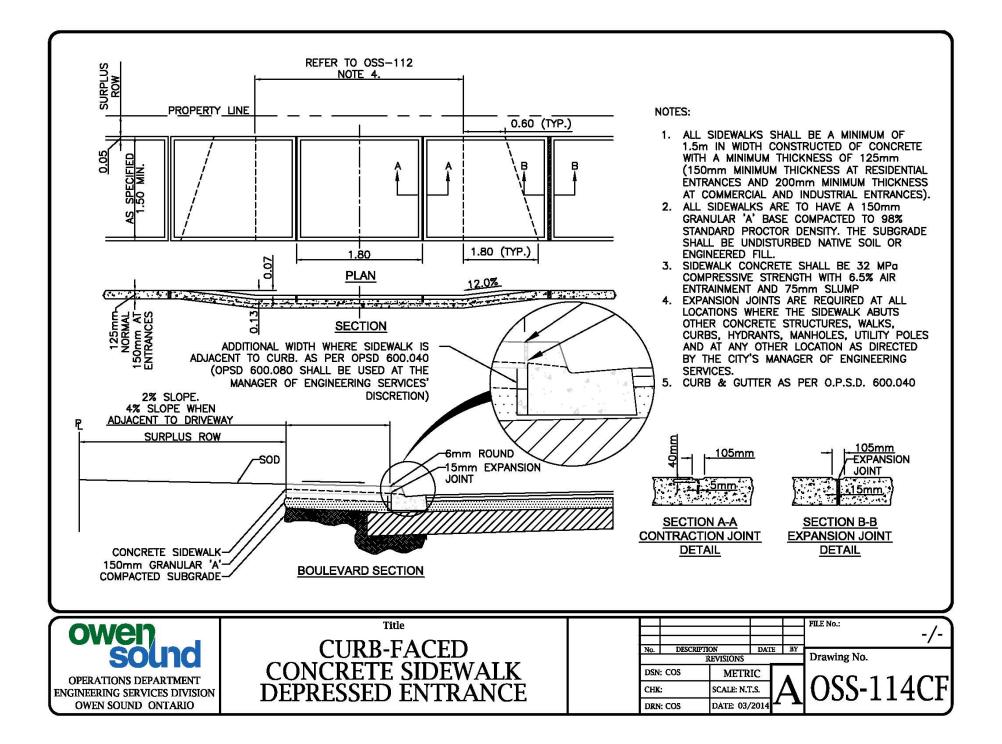

|                                                                                                                                                                                         | S.P. NO: 037                                          |
|-----------------------------------------------------------------------------------------------------------------------------------------------------------------------------------------|-------------------------------------------------------|
| STANDARD POLICY                                                                                                                                                                         | PAGE NO 1 OF 1                                        |
| Owen Sound                                                                                                                                                                              | DATE: 05/13/92                                        |
| SUBJECT: CONCRETE CURB-FACE SIDEWALK<br>DRIVEWAY ENTRANCE DETAILS                                                                                                                       | DEPARTMENT:<br>Operations<br>DIVISION:<br>Engineering |
| COUNCIL AUTHORITY OR STAFF APPROVED:                                                                                                                                                    | NEW:X                                                 |
| Council Resolution April 21, 1992                                                                                                                                                       | REVISED:<br>DATE:                                     |
| Curb-face sidewalks at entrances shall be re-constr<br>City standard, with a drop driveway at the back of<br>mm with an increase end taper length to 1.5 - 2 metr<br>standard drawing). | twenty-five (25)                                      |