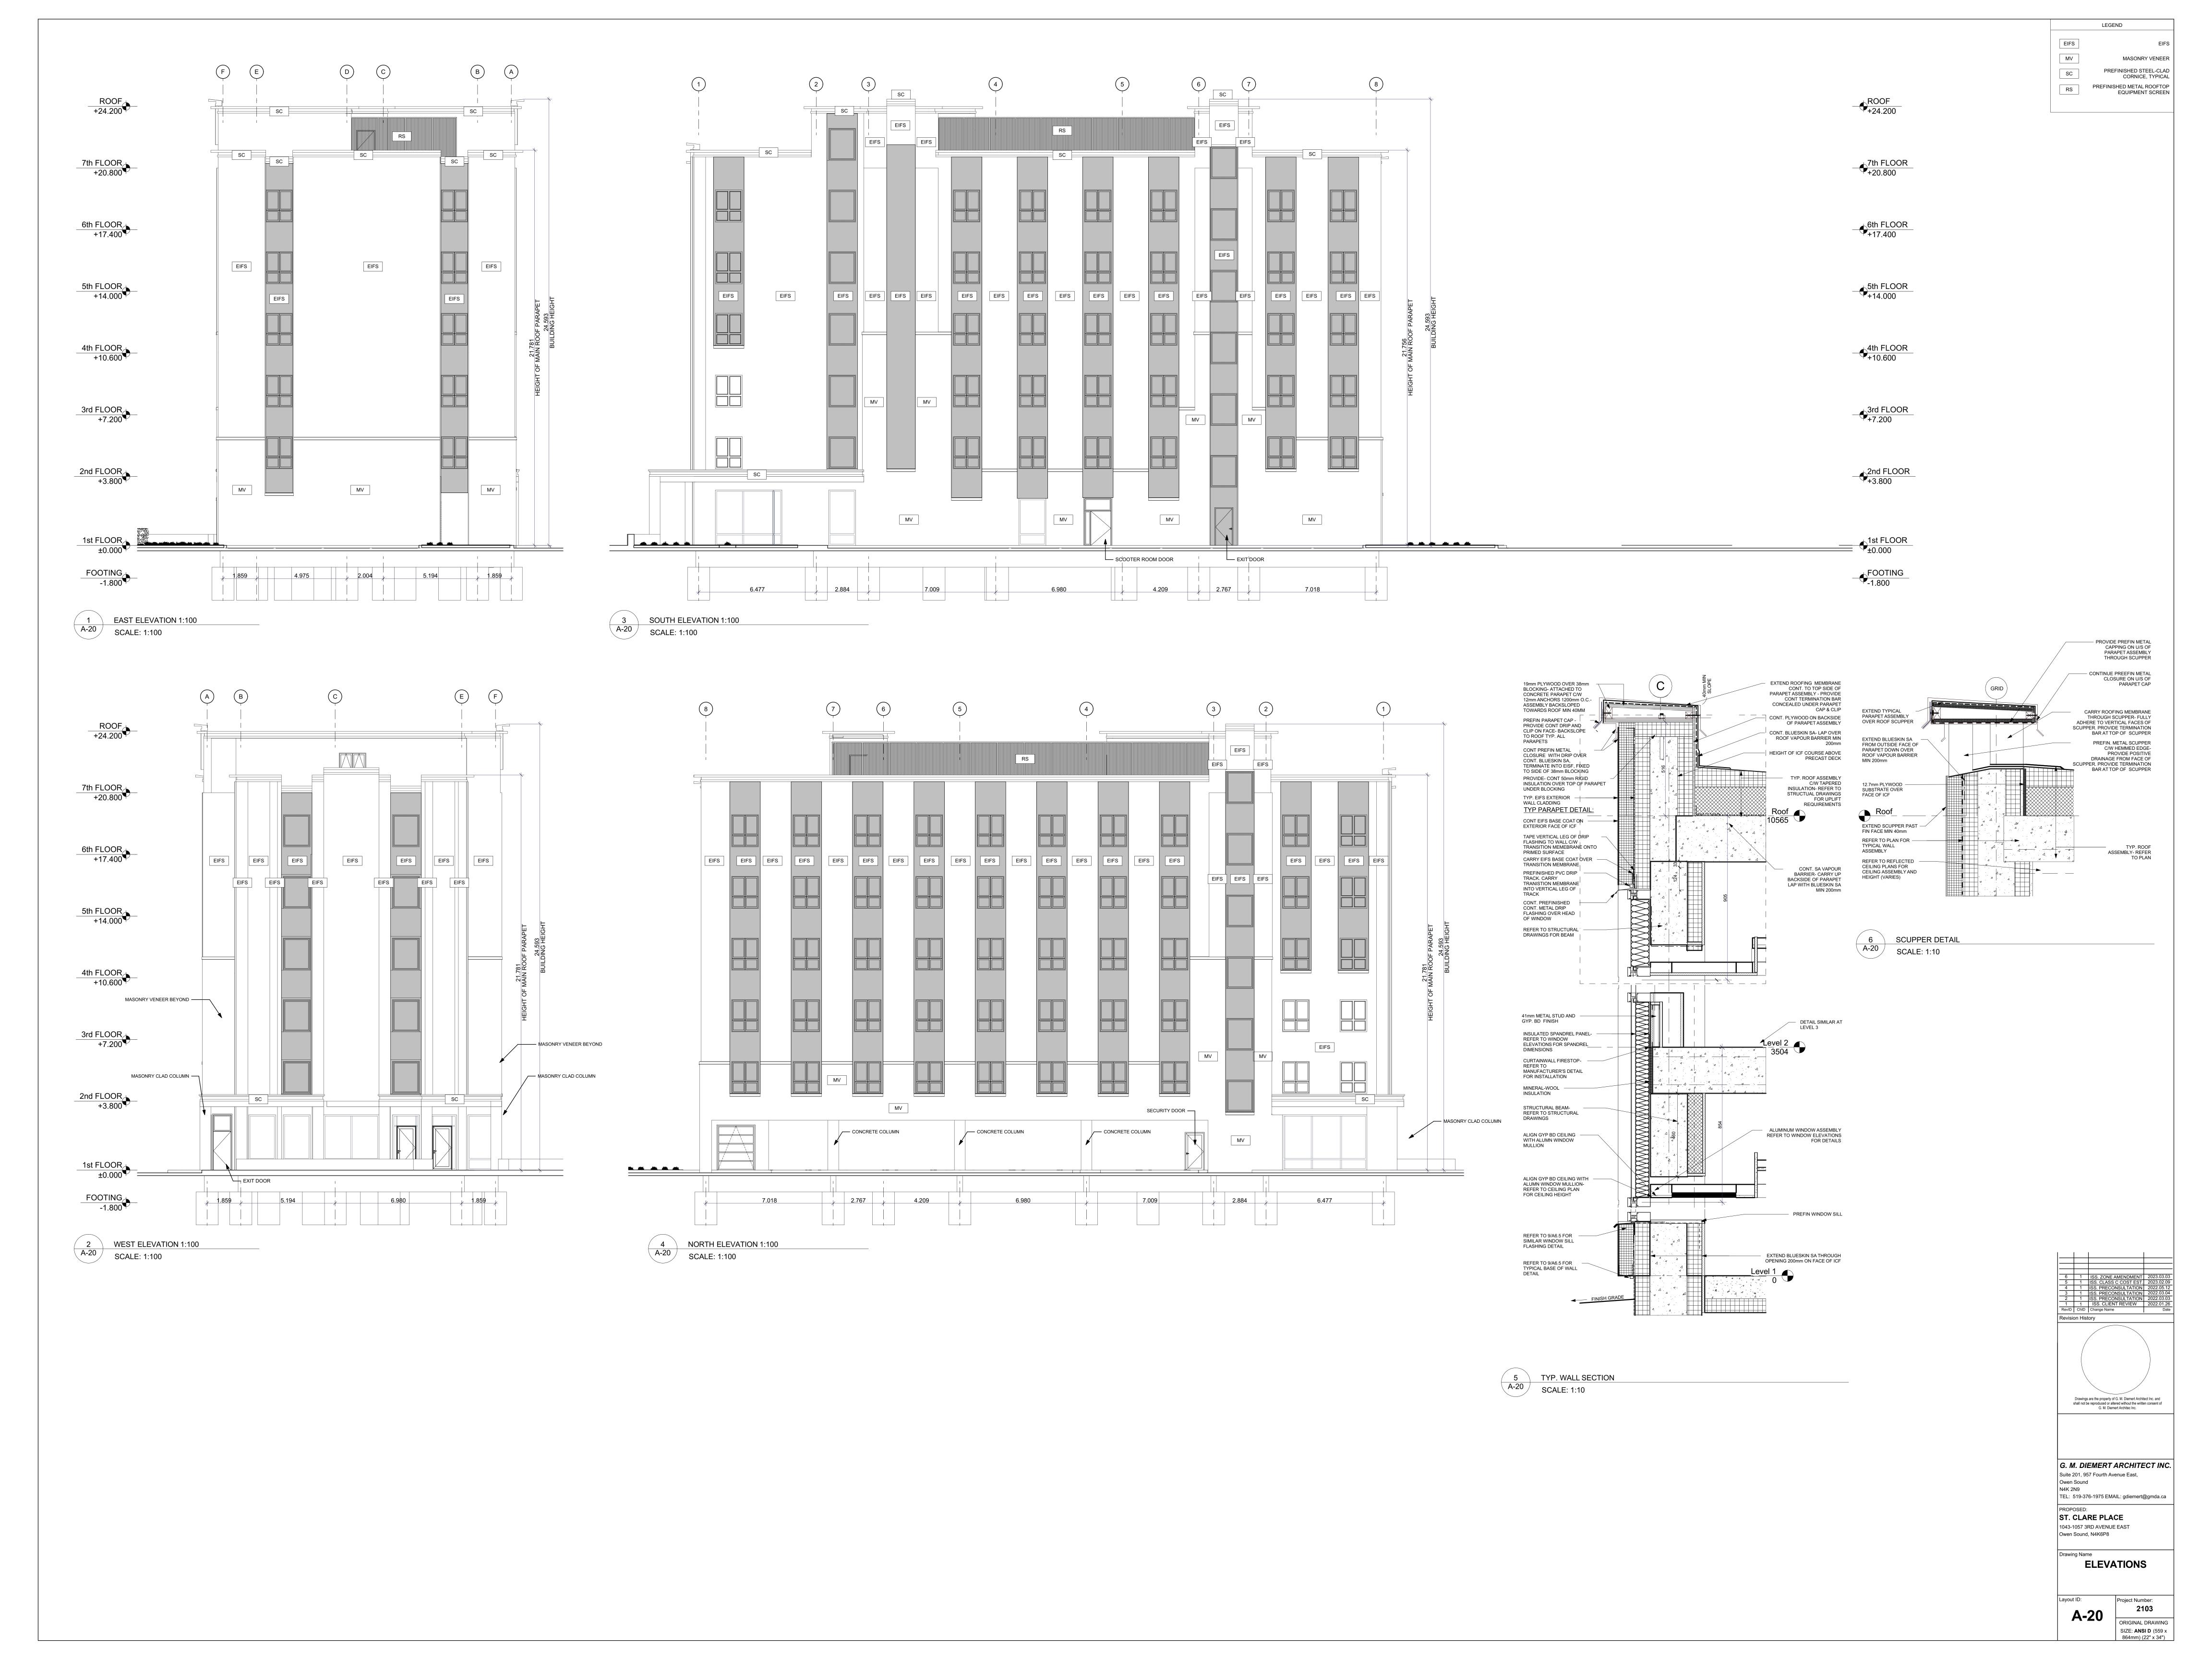

1 Arial 1



2 Arial 2



1 ISS. PRECONSULTATION 2022.05.12
1 ISS. PRECONSULTATION 2022.03.04
1 ISS. PRECONSULTATION 2022.03.03
1 ISS. CLIENT REVIEW 2022.01.26
ID ChID Change Name Date
ision History

Drawings are the property of G. M. Diemert Architect Inc. and shall not be reproduced or altered without the written consent of G. M. Diemert Architec Inc.

G. M. DIEMERT ARCHITECT INC.
Suite 201, 957 Fourth Avenue East,
Owen Sound
N4K 2N9
TEL: 519-376-1975 EMAIL: gdiemert@gmda.ca

TEL: 519-376-1975 EMAIL: gdieme

PROPOSED:

ST. CLARE PLACE

1043-1057 3RD AVENUE EAST
Owen Sound, N4K6P8

Drawing Name
Perspective Renders

A-90

Project Number:
2103

ORIGINAL DRAWING
SIZE: ANSI D (559 x
864mm) (22" x 34")

4 Parking





1 North



South



6 1 ISS. ZONE AMENDMENT 2023.03.03
5 1 ISS. CLAS