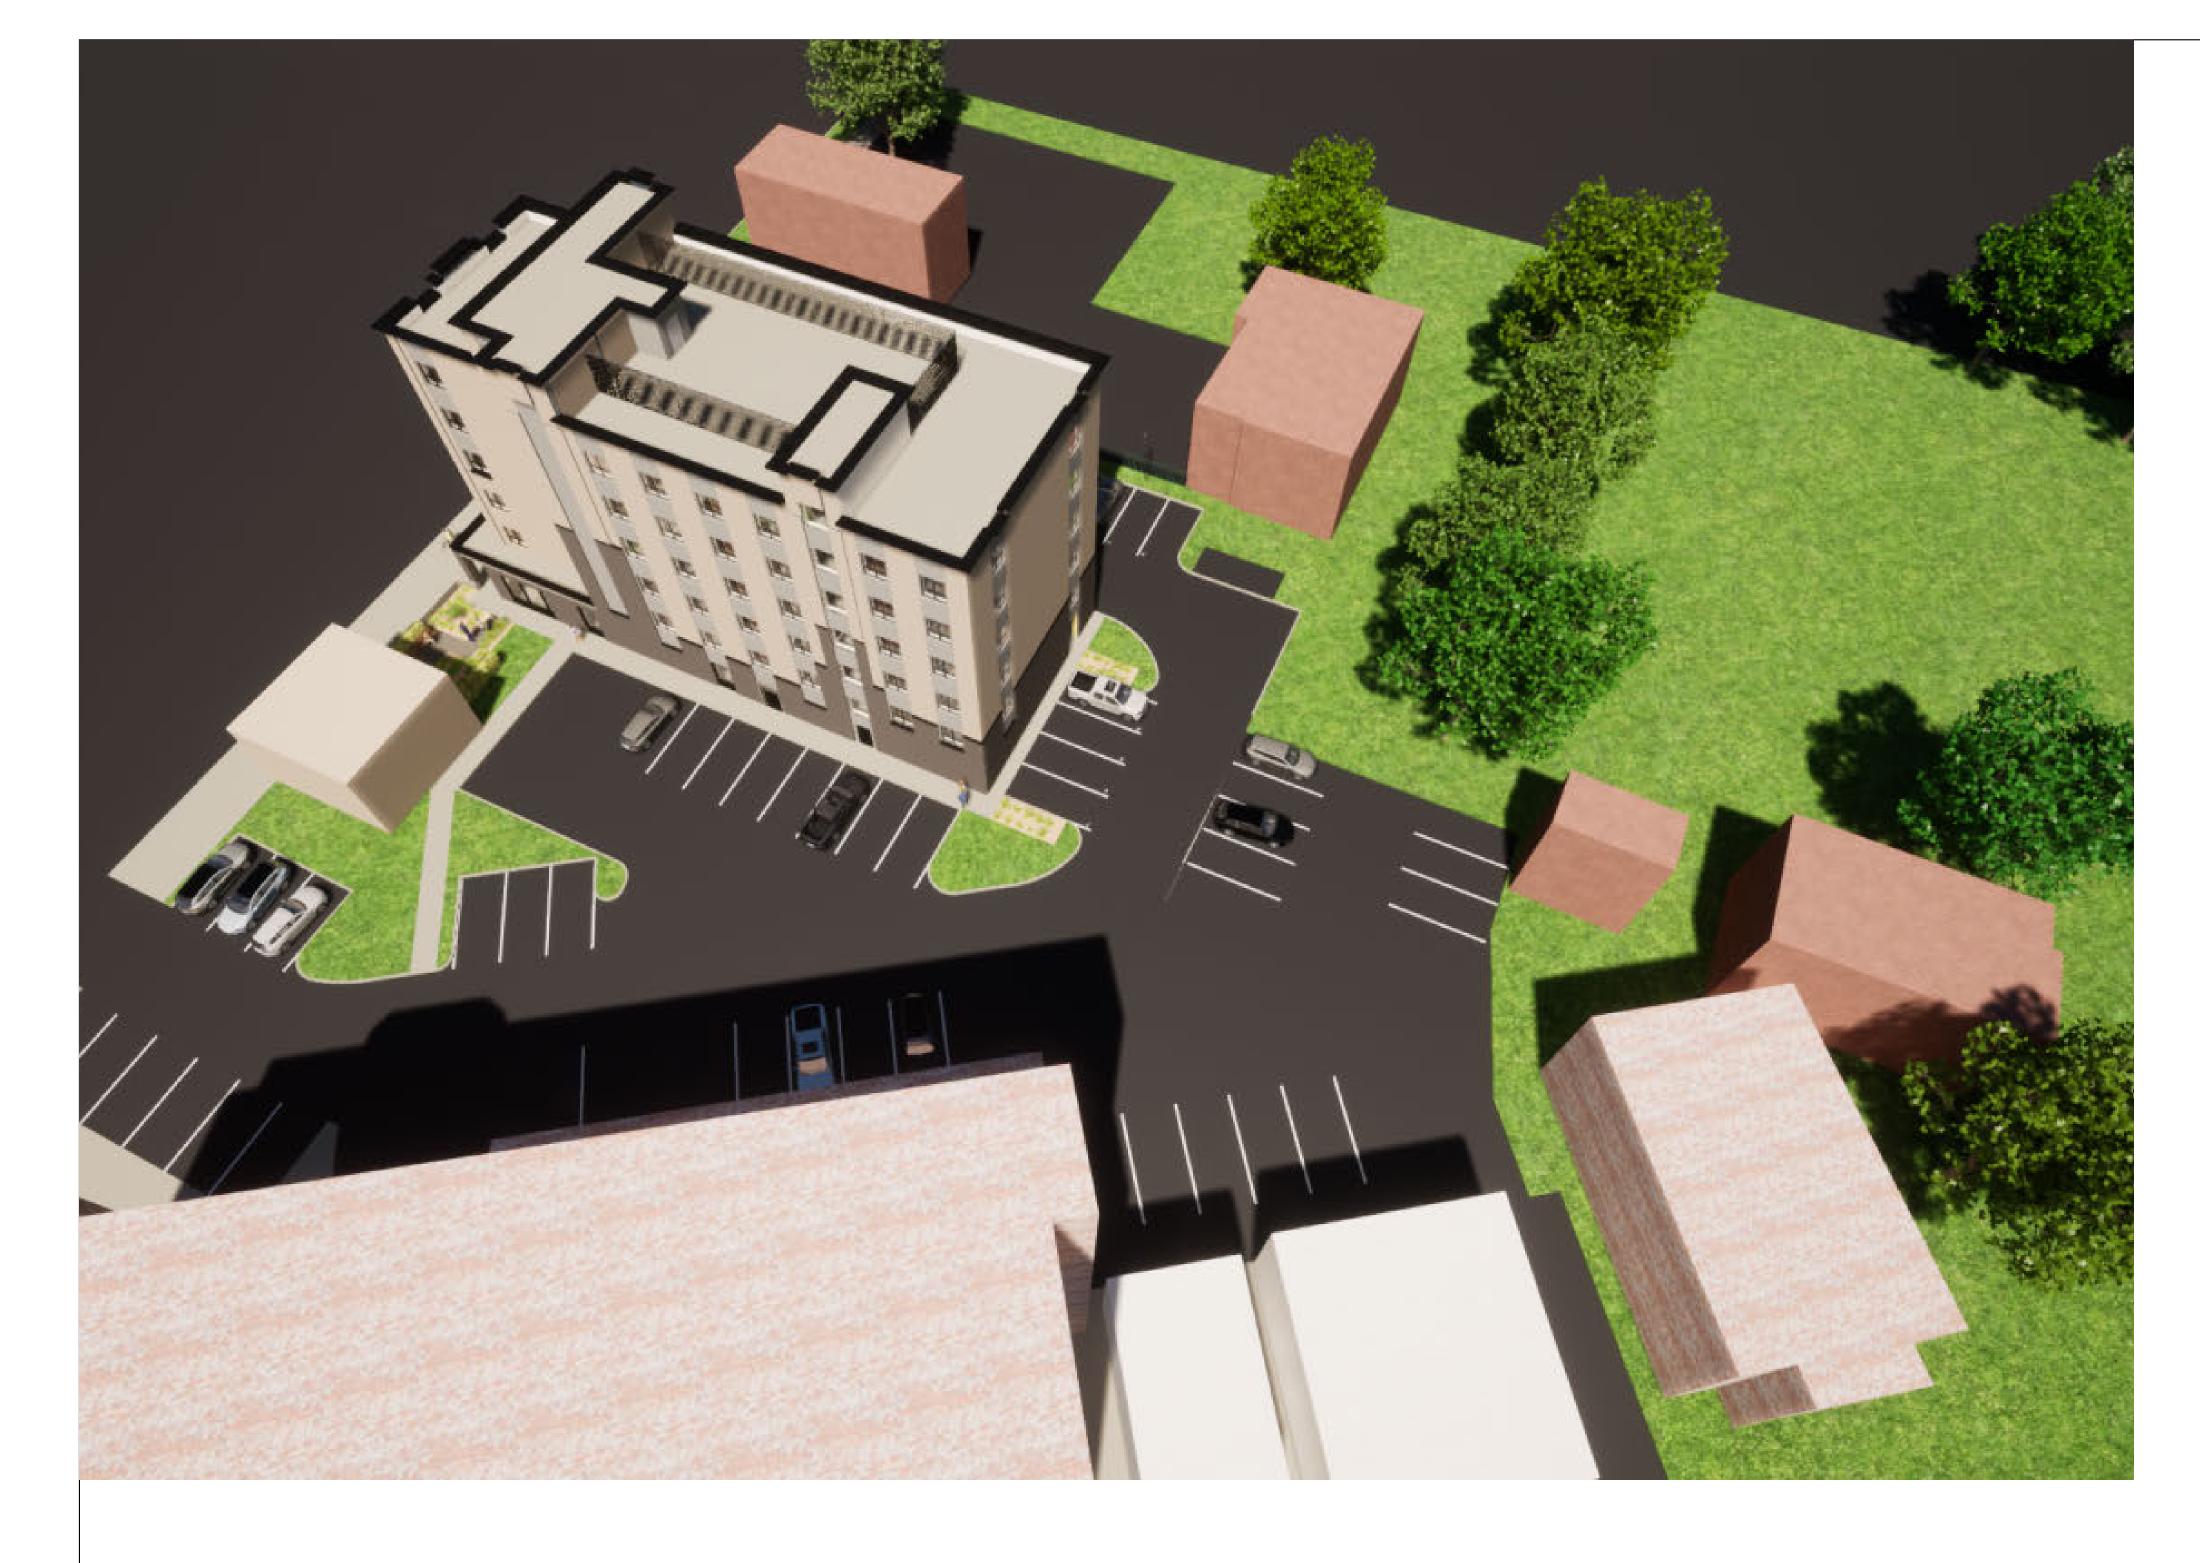

Drawing Name
Perspective Renders

A-90

Project Number:
2103

ORIGINAL DRAWING
SIZE: ANSI D (559 x
864mm) (22" x 34")

4 Parking

1 North

South

6 1 ISS. ZONE AMENDMENT 2023.03.03
5 1 ISS. CLASS C COST EST. 2023.02.09
4 1 ISS. PRECONSULTATION 2022.05.12
3 1 ISS. PRECONSULTATION 2022.03.04
2 1 ISS. PRECONSULTATION 2022.03.03
1 1 ISS. CLIENT REVIEW 2022.01.26
RevID ChID Change Name Date
Revision History

Drawings are the property of G. M. Diemert Architect Inc. and shall not be reproduced or altered without the written consent of G. M. Diemert Architec Inc.

G. M. DIEMERT ARCHITECT INC.
Suite 201, 957 Fourth Avenue East,
Owen Sound
N4K 2N9
TEL: 519-376-1975 EMAIL: gdiemert@gmda.ca

PROPOSED: ST. CLARE PLACE 1043-1057 3RD AVENUE EAST Owen Sound, N4K6P8

Drawing Name
Perspective Renders

West 4