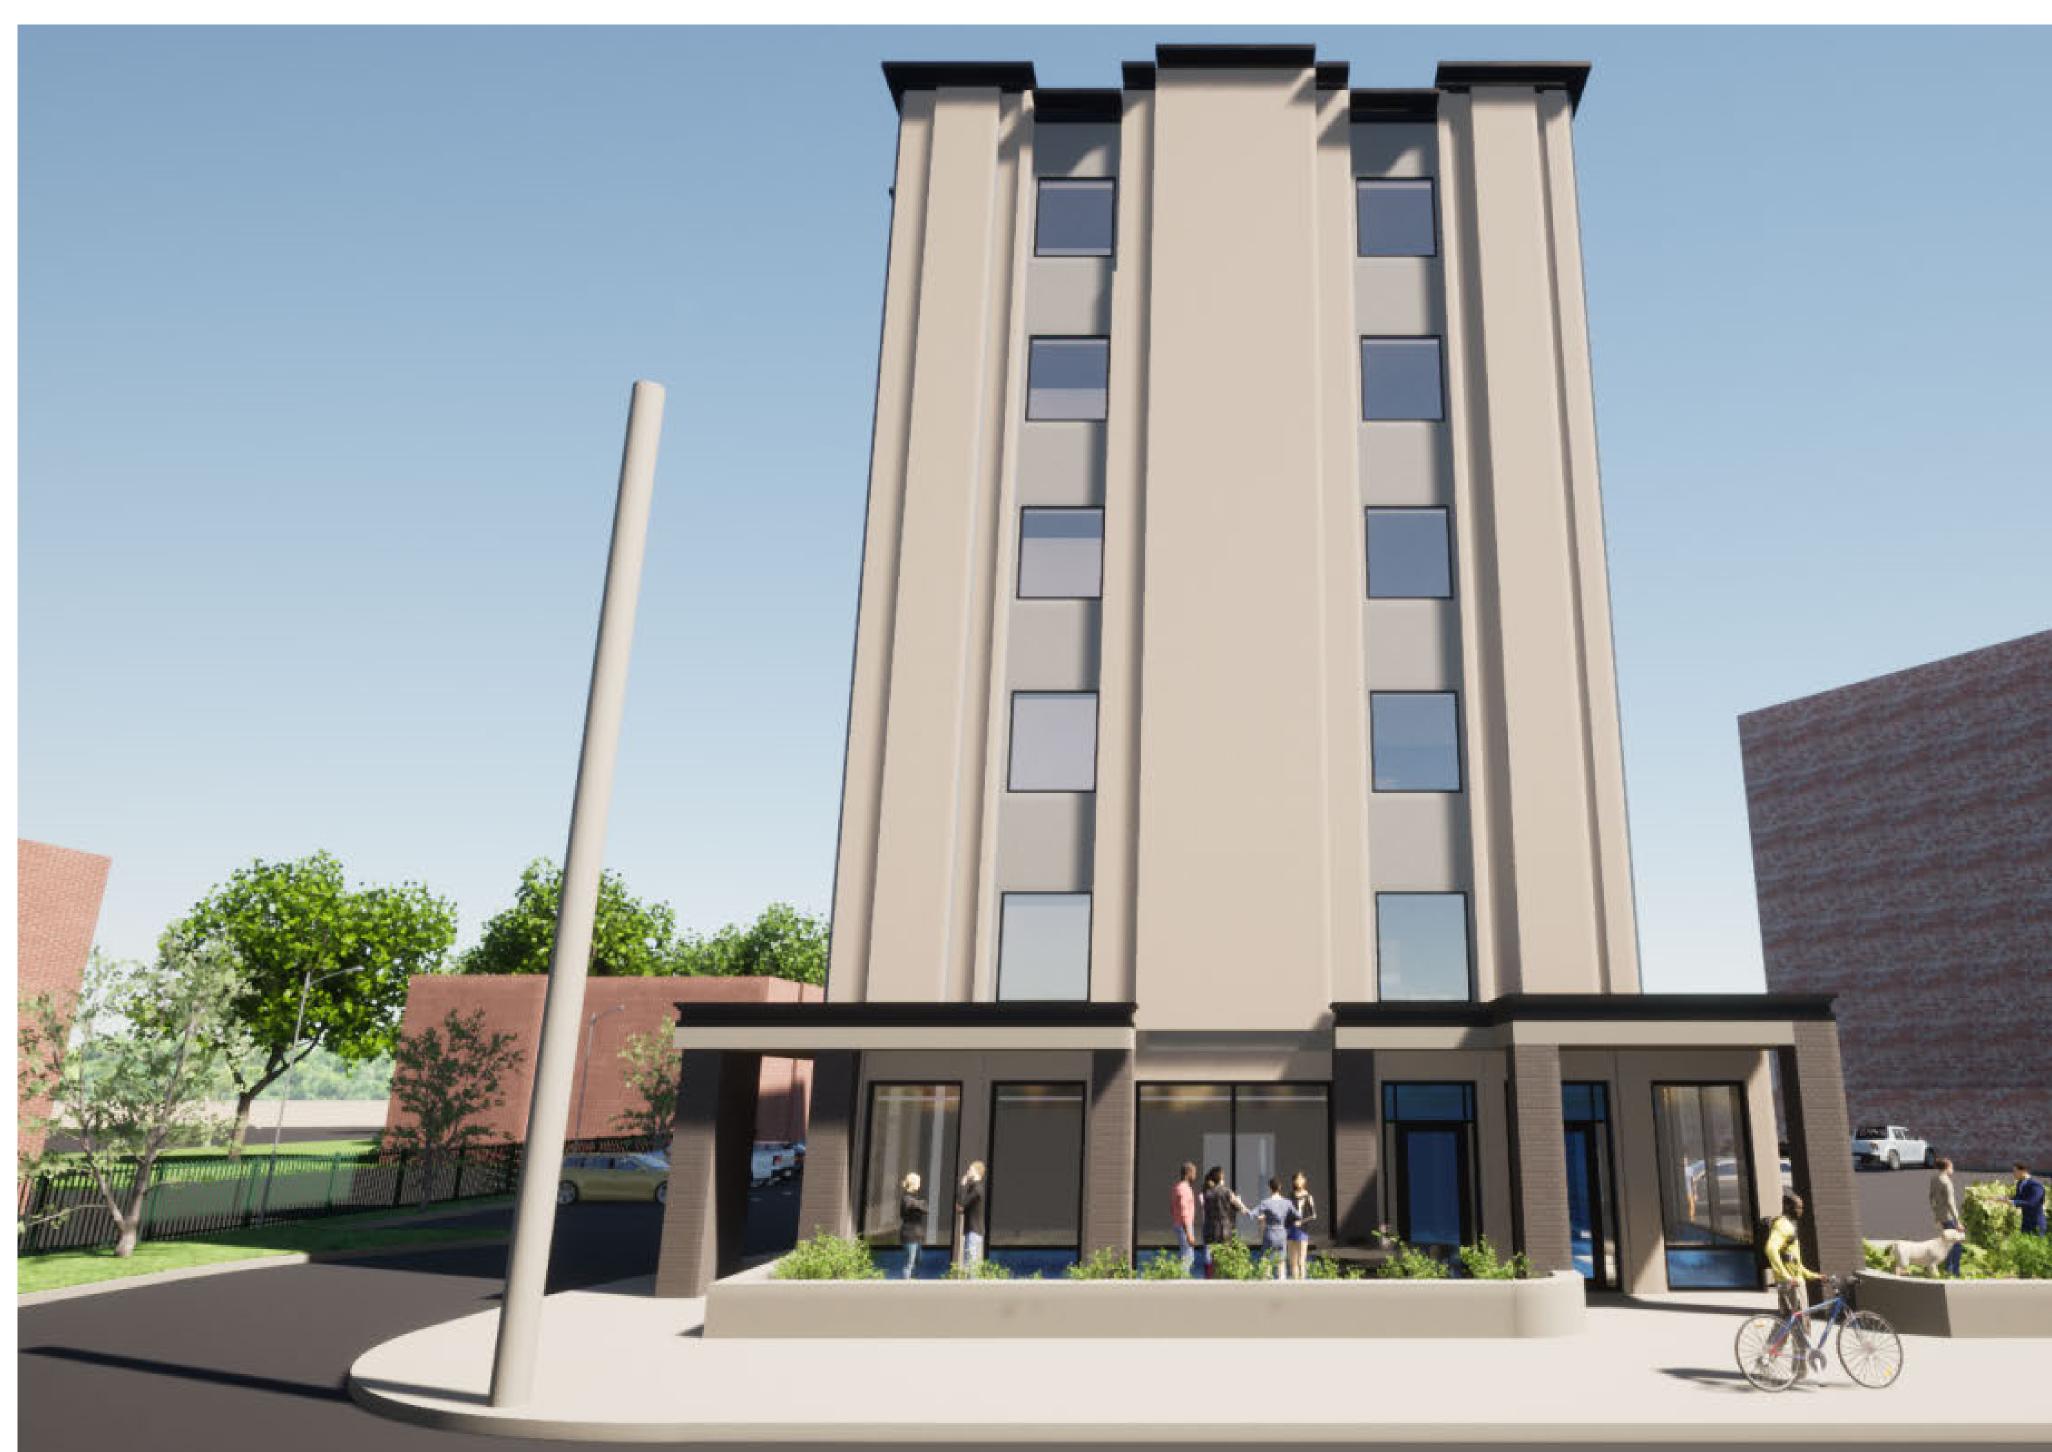

Drawing Name
Perspective Renders

A-90

Project Number:
2103

ORIGINAL DRAWING
SIZE: ANSI D (559 x
864mm) (22" x 34")

4 Parking

1 North

South

6 1 ISS. ZONE AMENDMENT 2023.03.03
5 1 ISS. CLASS C COST EST. 2023.02.09
4 1 ISS. PRECONSULTATION 2022.05.12
3 1 ISS. PRECONSULTATION 2022.03.04
2 1 ISS. PRECONSULTATION 2022.03.03
1 1 ISS. CLIENT REVIEW 2022.01.26
RevID ChID Change Name Date
Revision History

PROPOSED: ST. CLARE PLACE 1043-1057 3RD AVENUE EAST Owen Sound, N4K6P8

Drawing Name
Perspective Renders

West 4