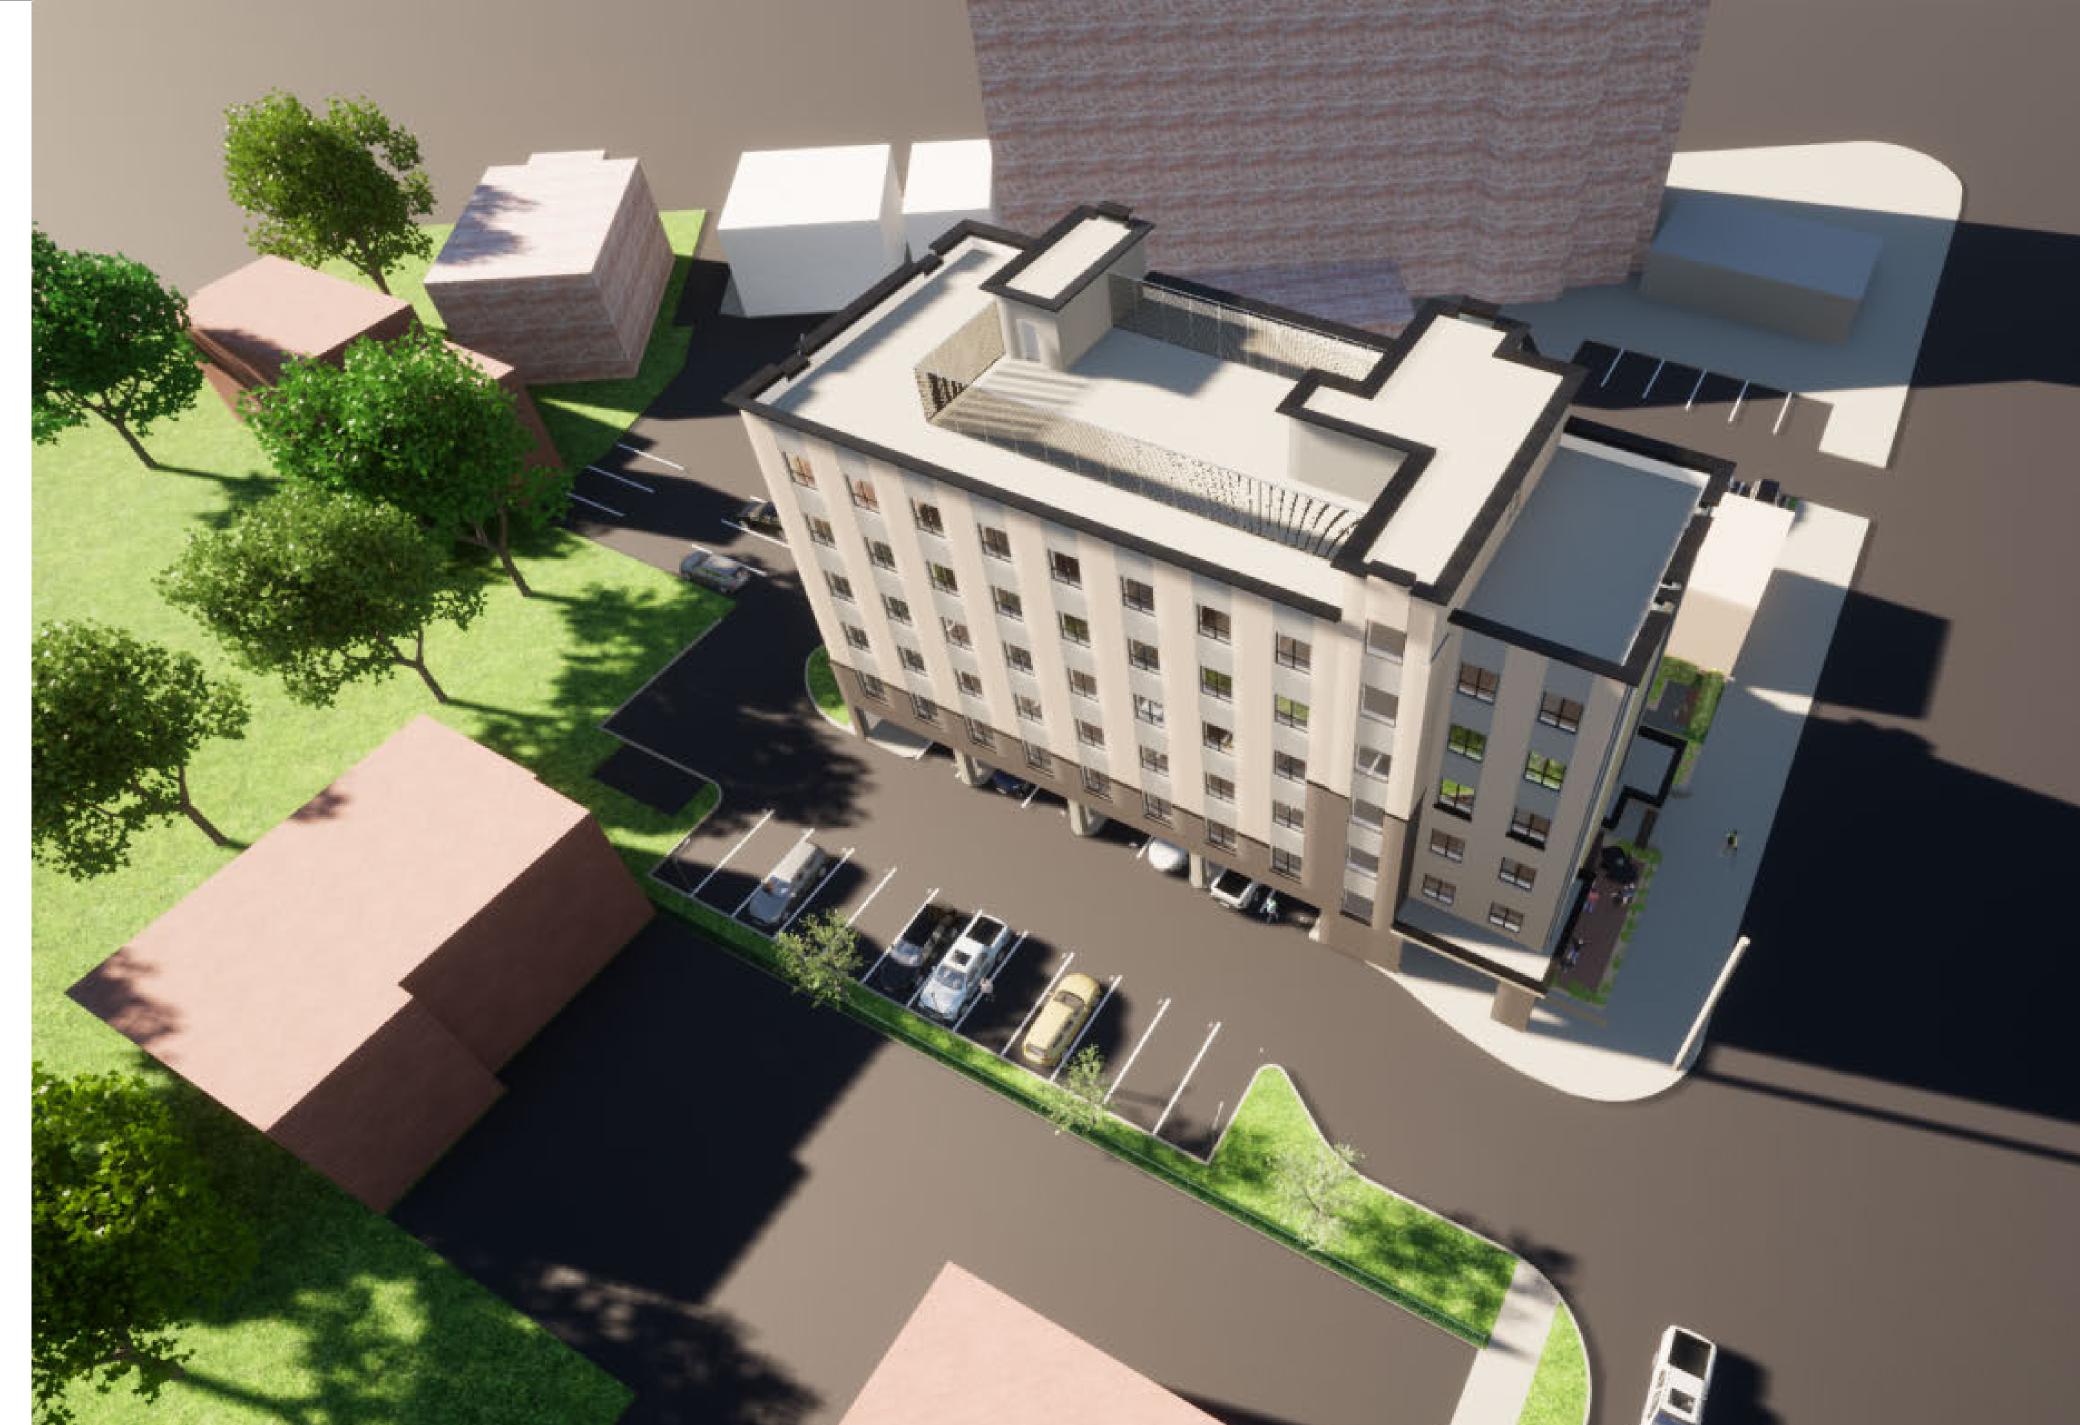

Drawing Name
Perspective Renders

A-90

Project Number:
2103

ORIGINAL DRAWING
SIZE: ANSI D (559 x
864mm) (22" x 34")

4 Parking

1 North

South

6 1 ISS. ZONE AMENDMENT 2023.03.03
5 1 ISS. CLASS C COST EST. 2023.02.09
4 1 ISS. PRECONSULTATION 2022.05.12
3 1 ISS. PRECONSULTATION 2022.03.04
2 1 ISS. PRECONSULTATION 2022.03.03
1 1 ISS. CLIENT REVIEW 2022.01.26
RevID ChID Change Name Date
Revision History