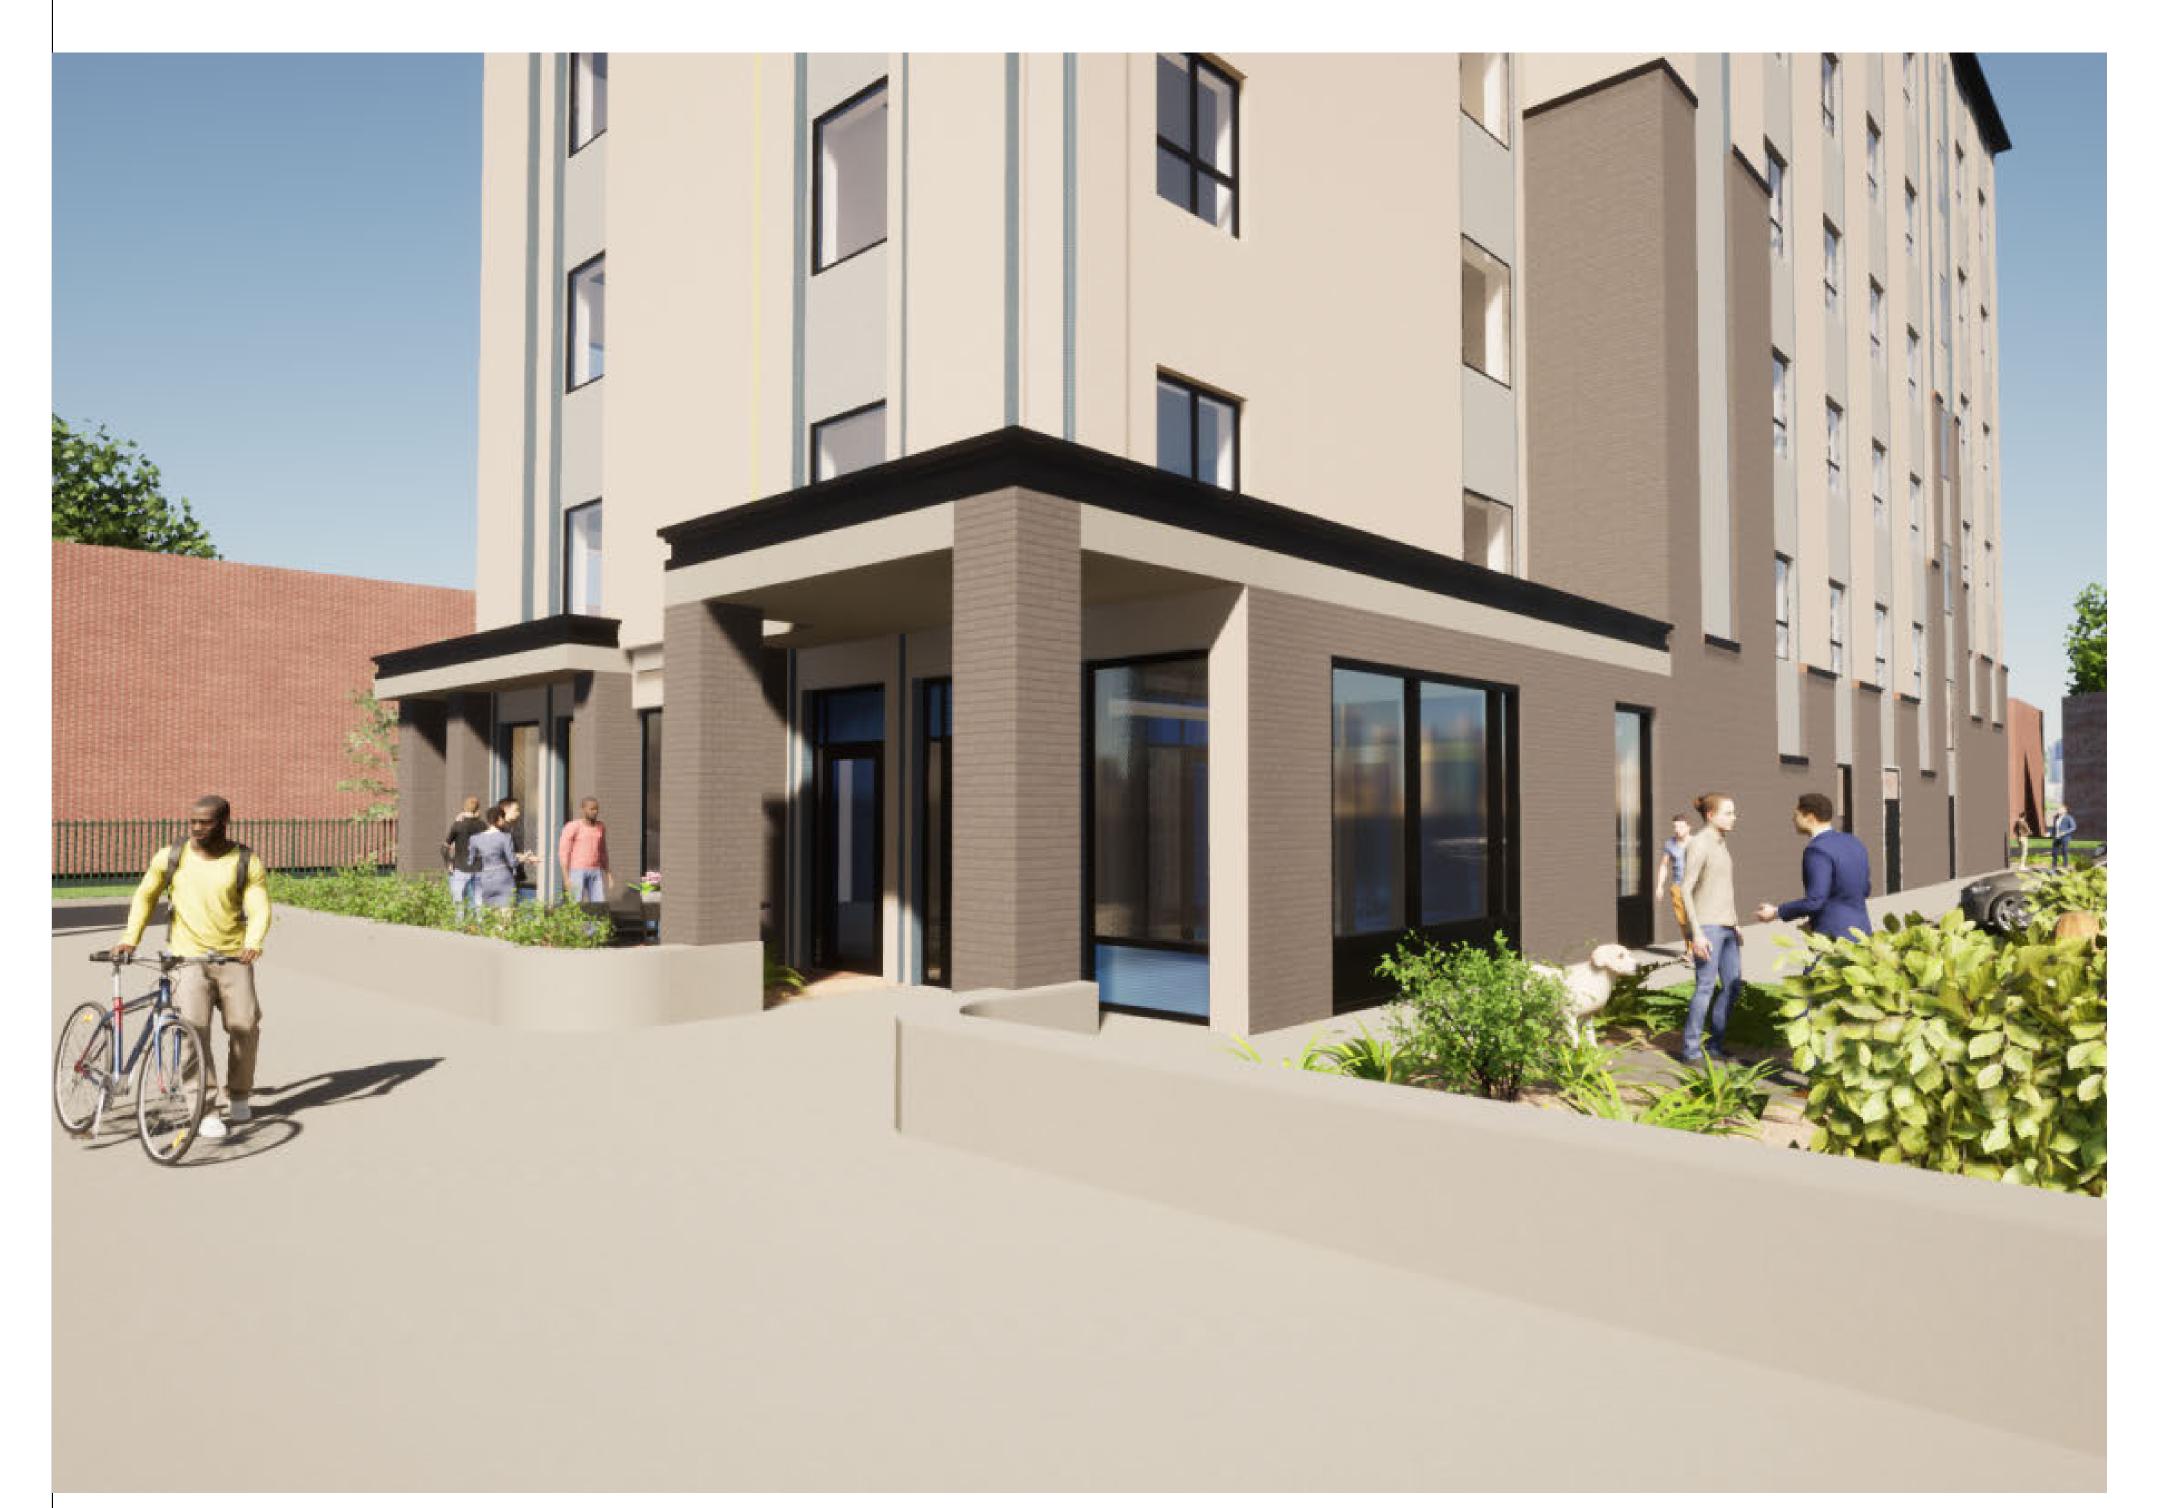

Drawing Name
Perspective Renders

A-90

Project Number:
2103

ORIGINAL DRAWING
SIZE: ANSI D (559 x
864mm) (22" x 34")

4 Parking

1 North

South

6 1 ISS. ZONE AMENDMENT 2023.03.03
5 1 ISS. CLASS C COST EST. 2023.02.09
4 1 ISS. PRECONSULTATION 2022.05.12
3 1 ISS. PRECONSULTATION 2022.03.04
2 1 ISS. PRECONSULTATION 2022.03.03
1 1 ISS. CLIENT REVIEW 2022.01.26
RevID ChID Change Name Date
Revision History