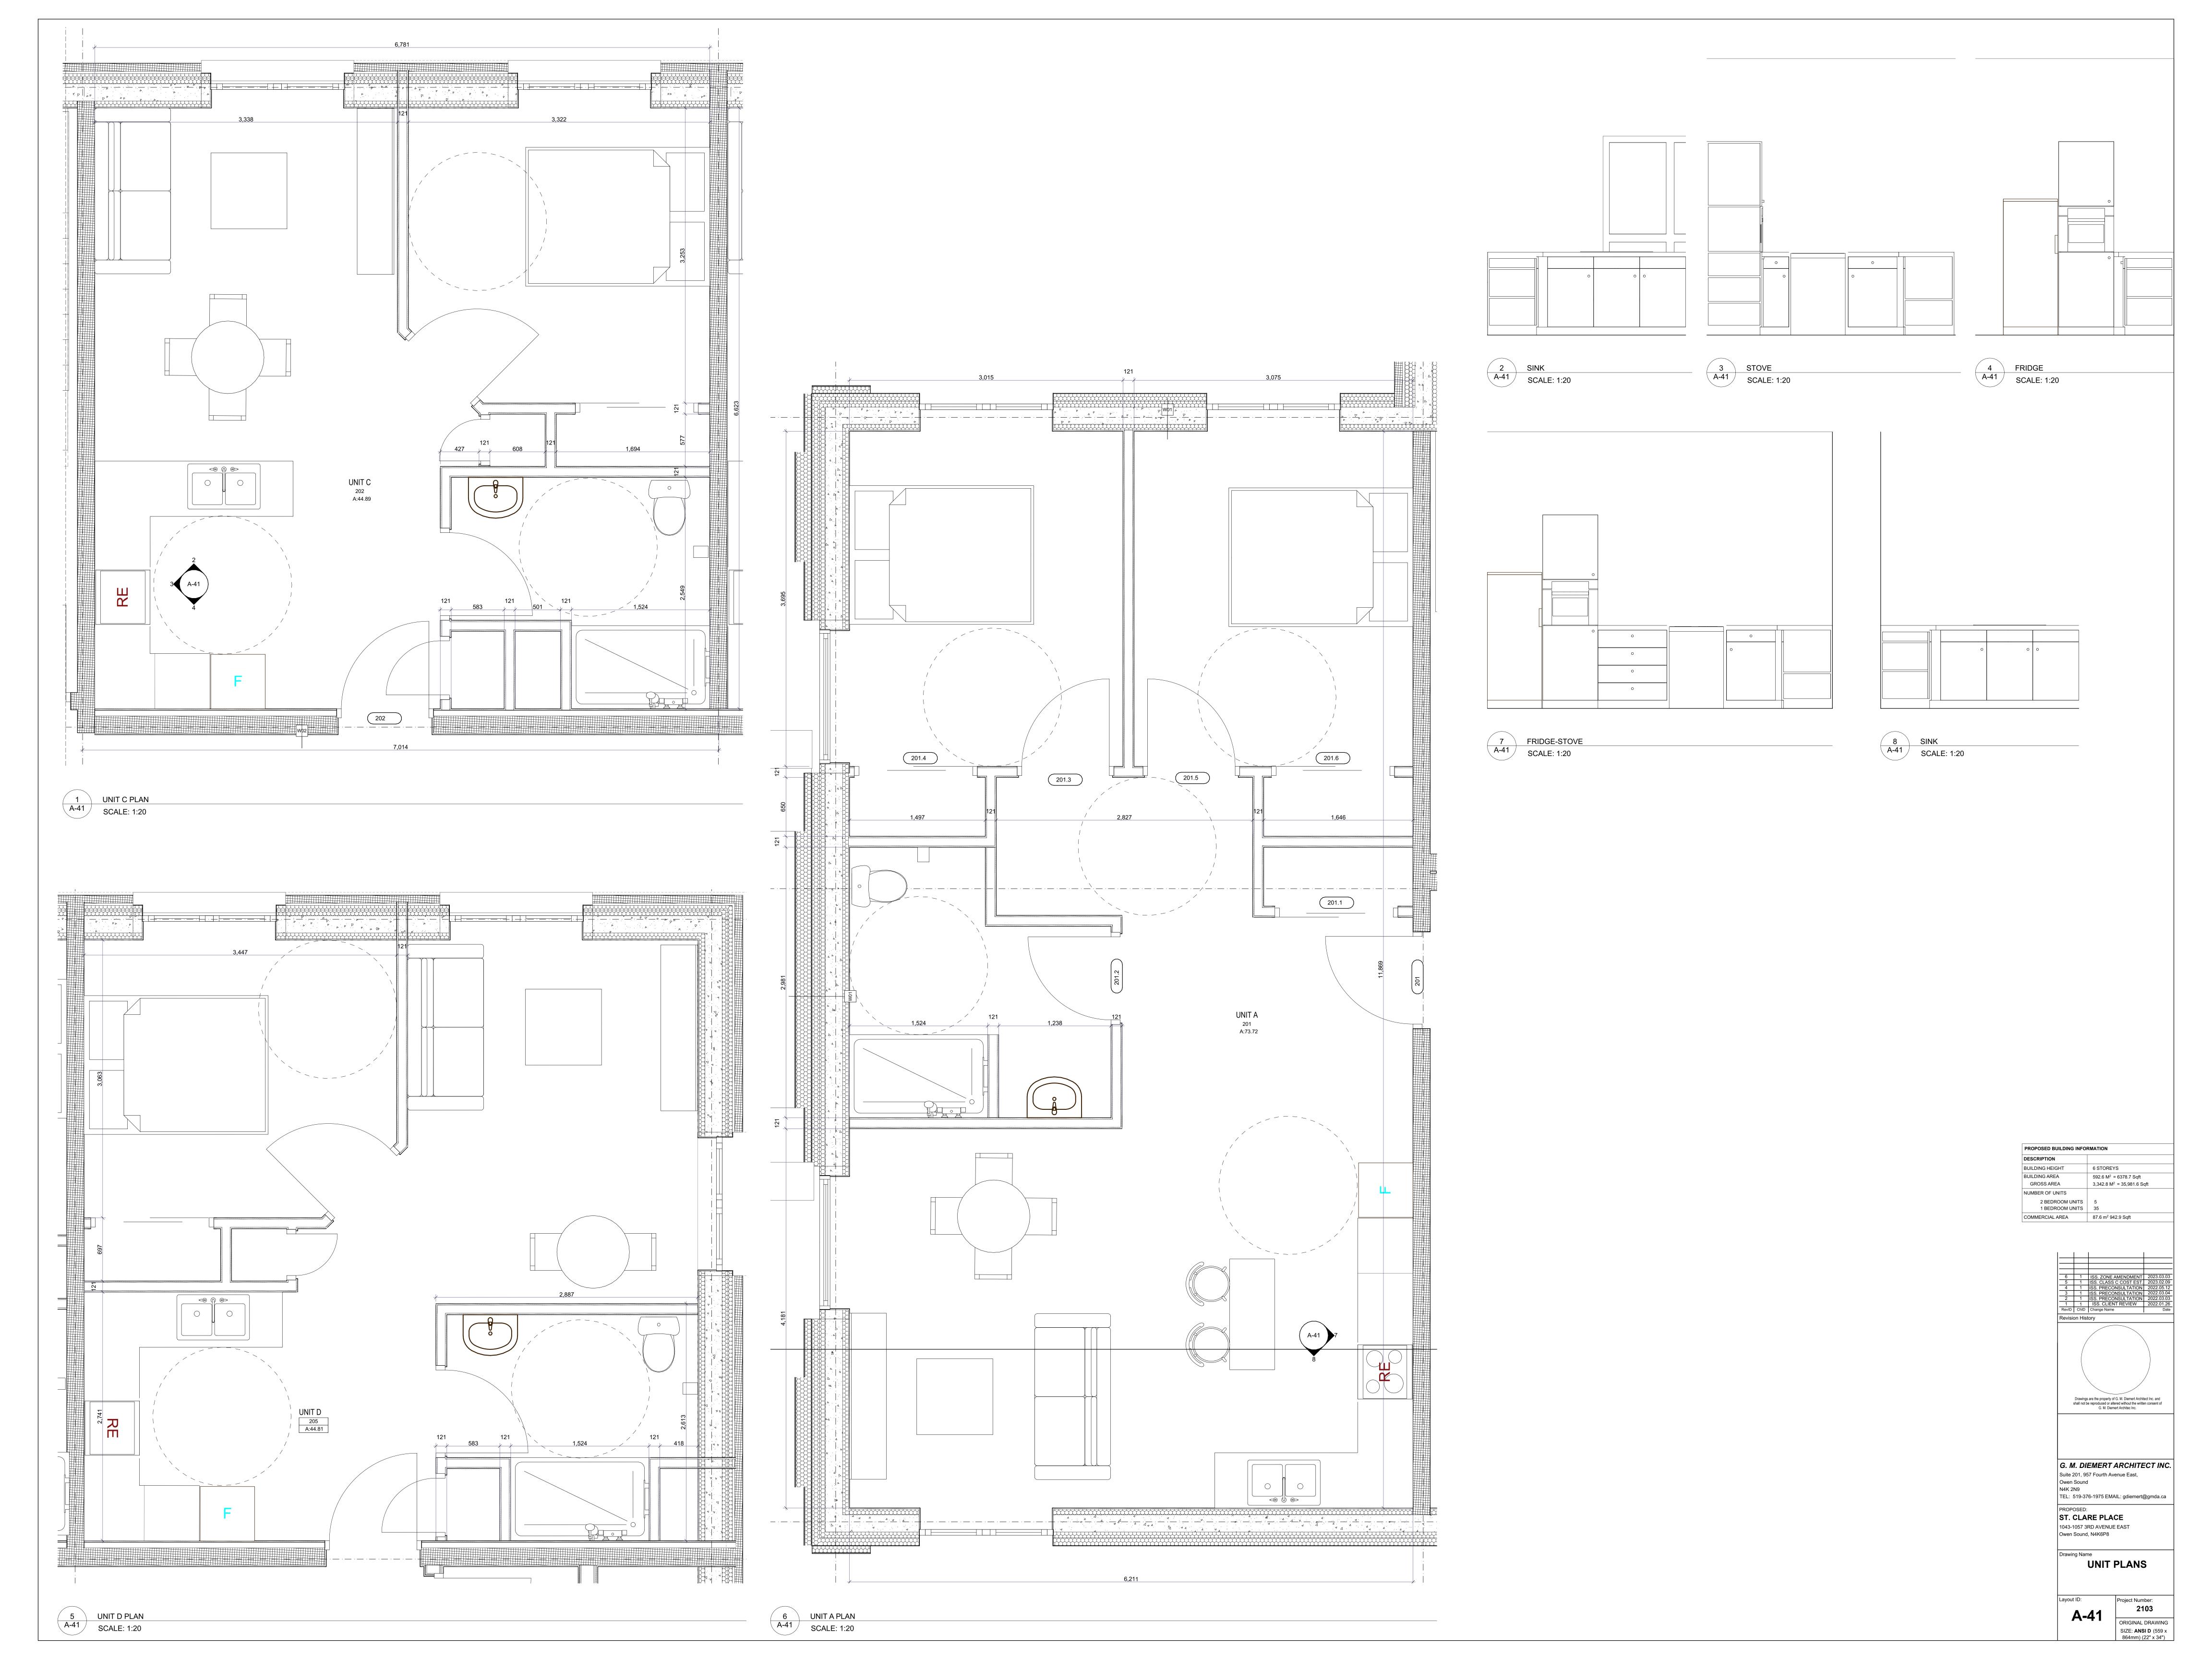

1 Arial 1



2 Arial 2



1 ISS. PRECONSULTATION 2022.05.12
1 ISS. PRECONSULTATION 2022.03.04
1 ISS. PRECONSULTATION 2022.03.03
1 ISS. CLIENT REVIEW 2022.01.26
ID ChID Change Name Date
ision History

Drawings are the property of G. M. Diemert Architect Inc. and shall not be reproduced or altered without the written consent of G. M. Diemert Architec Inc.

G. M. DIEMERT ARCHITECT INC.
Suite 201, 957 Fourth Avenue East,
Owen Sound
N4K 2N9
TEL: 519-376-1975 EMAIL: gdiemert@gmda.ca

TEL: 519-376-1975 EMAIL: gdieme

PROPOSED:

ST. CLARE PLACE

1043-1057 3RD AVENUE EAST
Owen Sound, N4K6P8

Drawing Name
Perspective Renders

A-90

Project Number:
2103

ORIGINAL DRAWING
SIZE: ANSI D (559 x
864mm) (22" x 34")

4 Parking





1 North



South



6 1 ISS. ZONE AMENDMENT 2023.03.03
5 1 ISS. CLASS