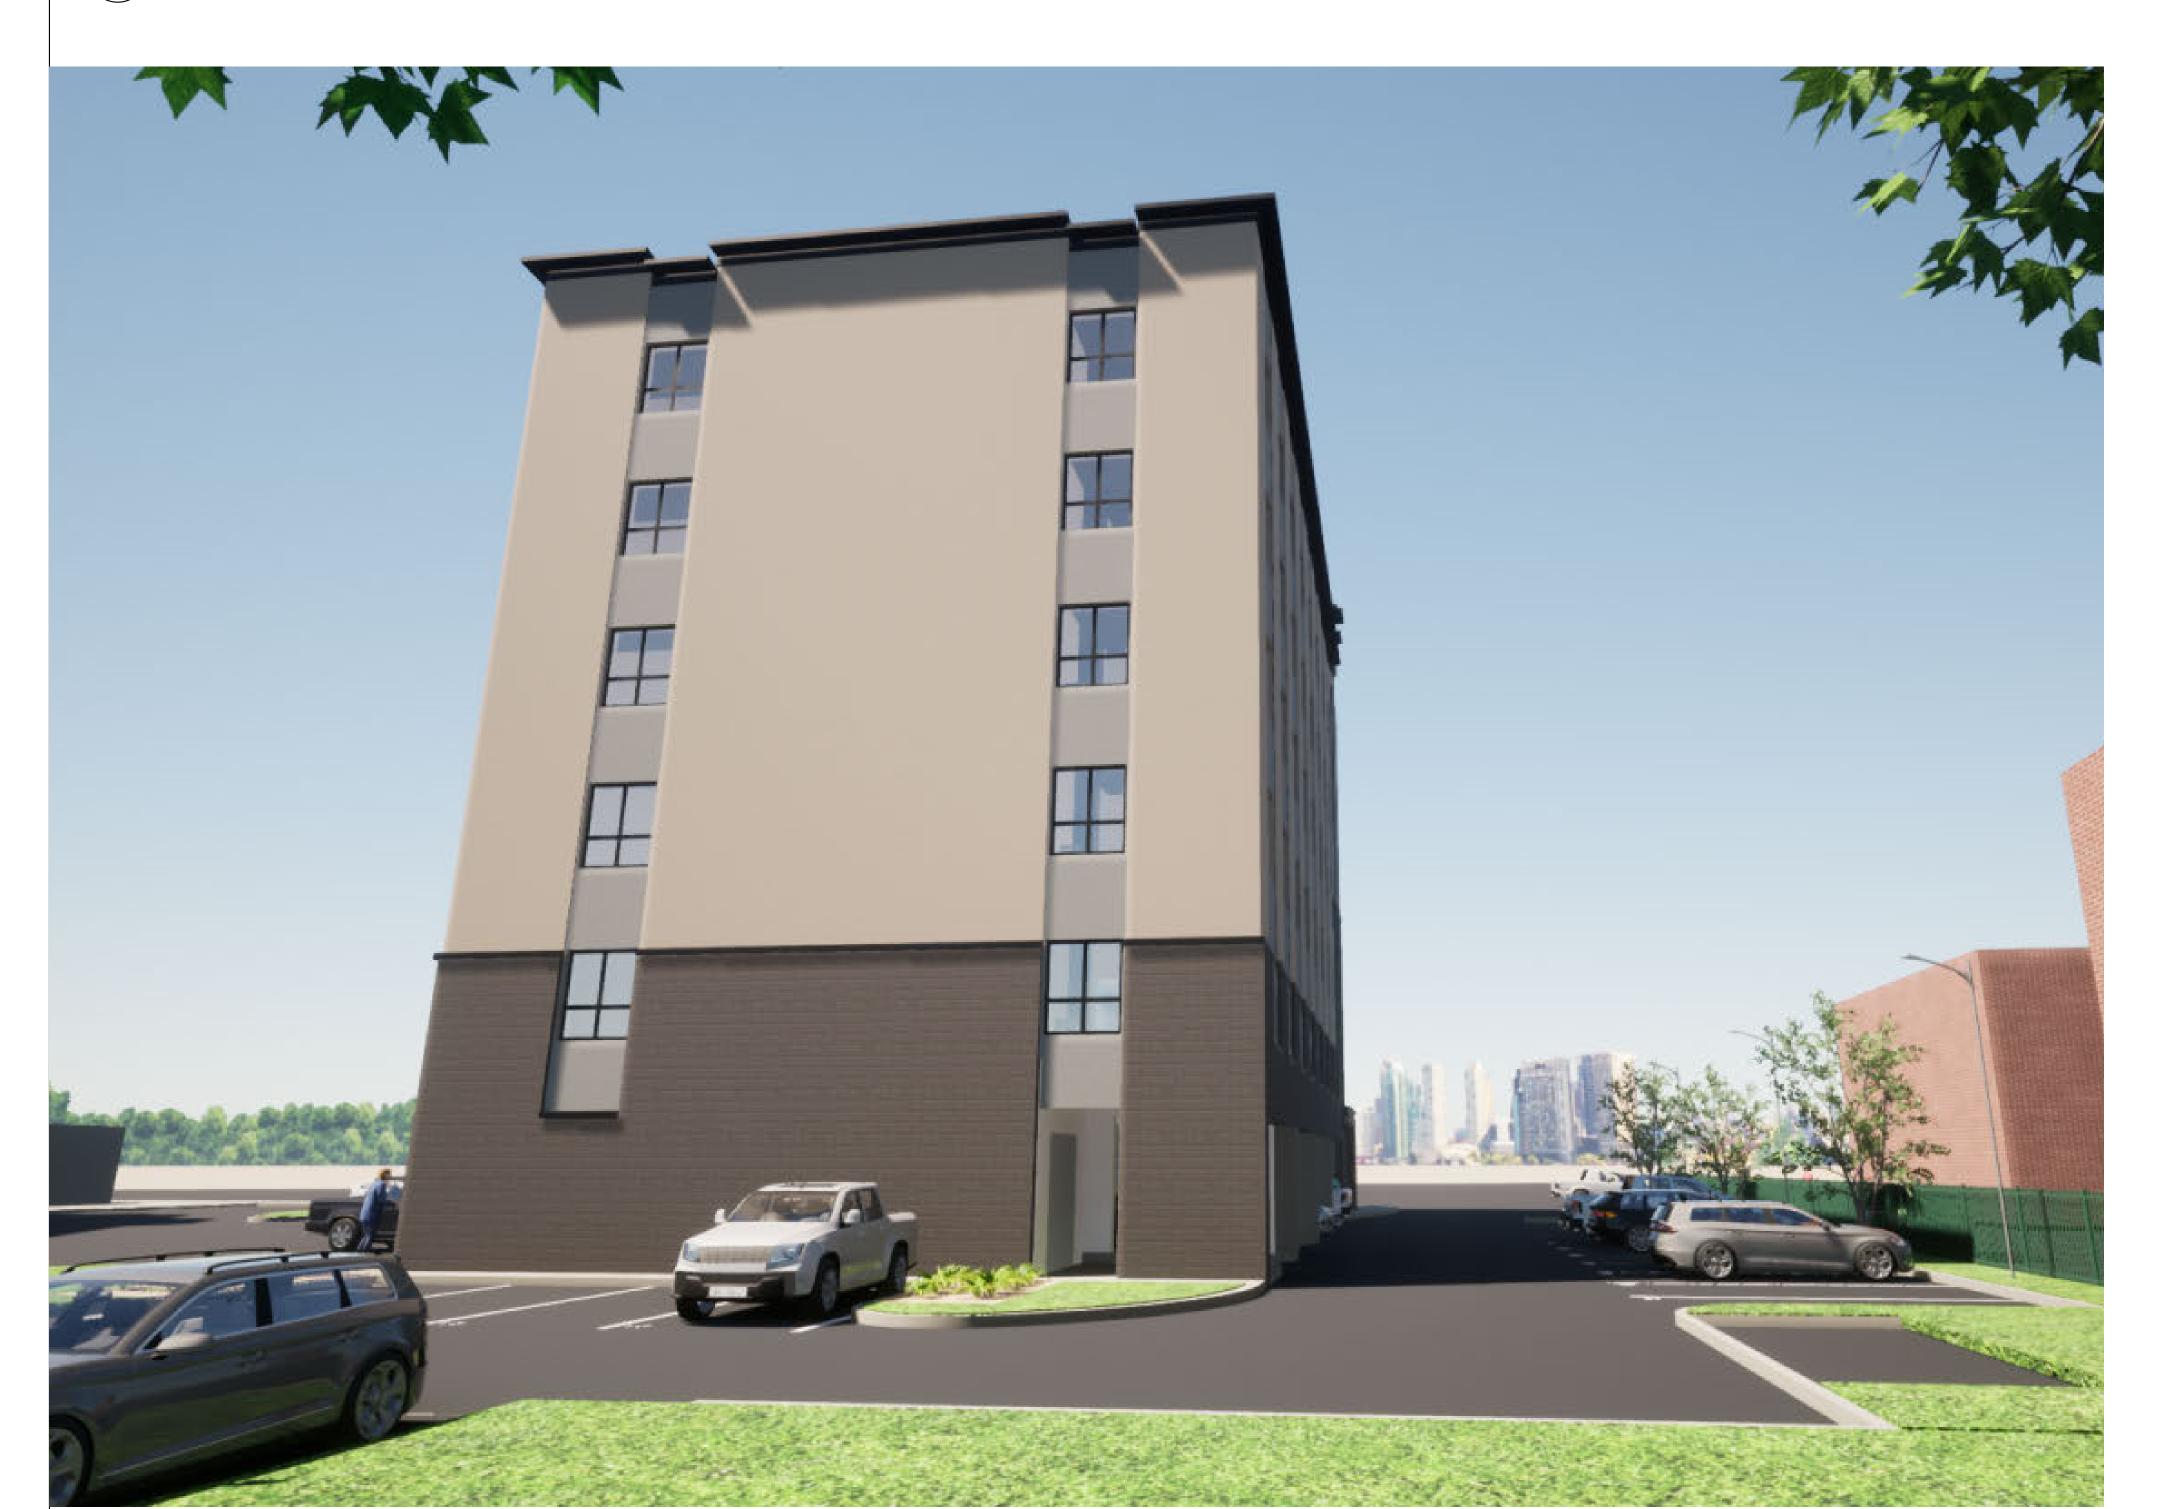

Drawing Name
Perspective Renders

A-90

Project Number:
2103

ORIGINAL DRAWING
SIZE: ANSI D (559 x
864mm) (22" x 34")

4 Parking

1 North

South

6 1 ISS. ZONE AMENDMENT 2023.03.03
5 1 ISS. CLASS C COST EST. 2023.02.09
4 1 ISS. PRECONSULTATION 2022.05.12
3 1 ISS. PRECONSULTATION 2022.03.04
2 1 ISS. PRECONSULTATION 2022.03.03
1 1 ISS. CLIENT REVIEW 2022.01.26
RevID ChID Change Name Date
Revision History

PROPOSED: ST. CLARE PLACE 1043-1057 3RD AVENUE EAST Owen Sound, N4K6P8

Drawing Name
Perspective Renders

West 4