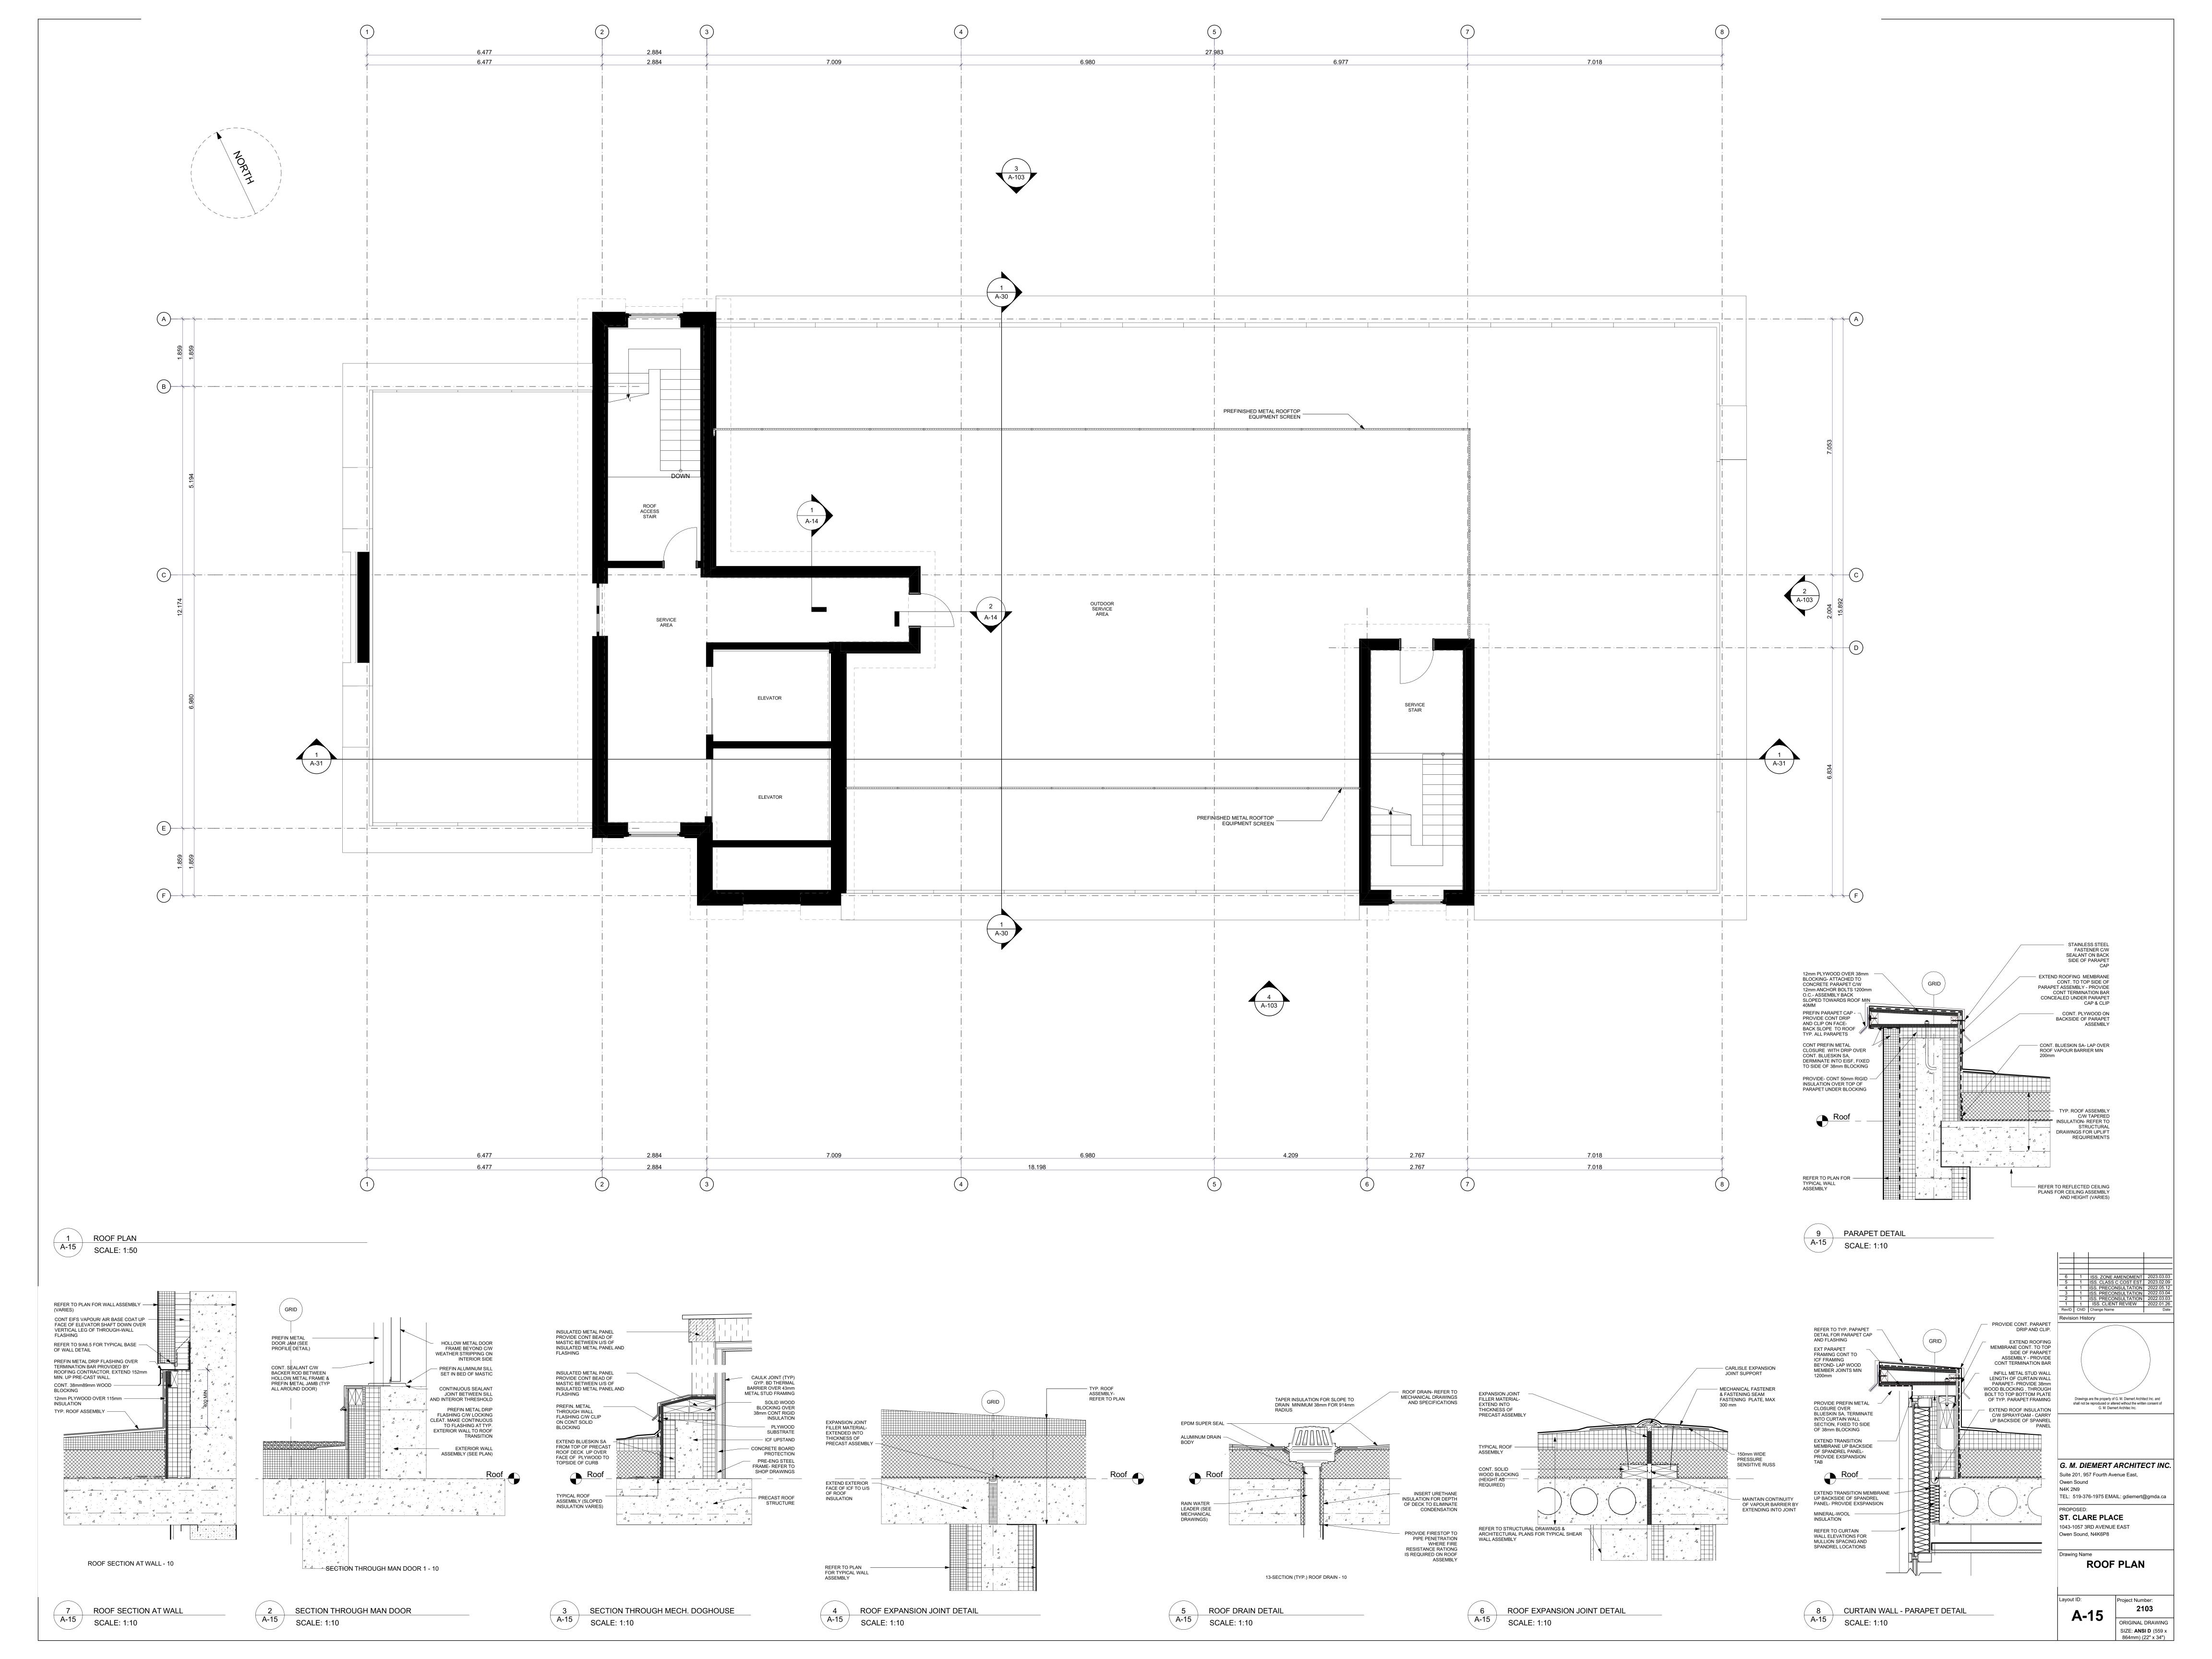

1 Arial 1



2 Arial 2



1 ISS. PRECONSULTATION 2022.05.12
1 ISS. PRECONSULTATION 2022.03.04
1 ISS. PRECONSULTATION 2022.03.03
1 ISS. CLIENT REVIEW 2022.01.26
ID ChID Change Name Date
ision History

Drawings are the property of G. M. Diemert Architect Inc. and shall not be reproduced or altered without the written consent of G. M. Diemert Architec Inc.

G. M. DIEMERT ARCHITECT INC.
Suite 201, 957 Fourth Avenue East,
Owen Sound
N4K 2N9
TEL: 519-376-1975 EMAIL: gdiemert@gmda.ca

TEL: 519-376-1975 EMAIL: gdieme

PROPOSED:

ST. CLARE PLACE

1043-1057 3RD AVENUE EAST
Owen Sound, N4K6P8

Drawing Name
Perspective Renders

A-90

Project Number:
2103

ORIGINAL DRAWING
SIZE: ANSI D (559 x
864mm) (22" x 34")

4 Parking





1 North



South



6 1 ISS. ZONE AMENDMENT 2023.03.03
5 1 ISS. CL