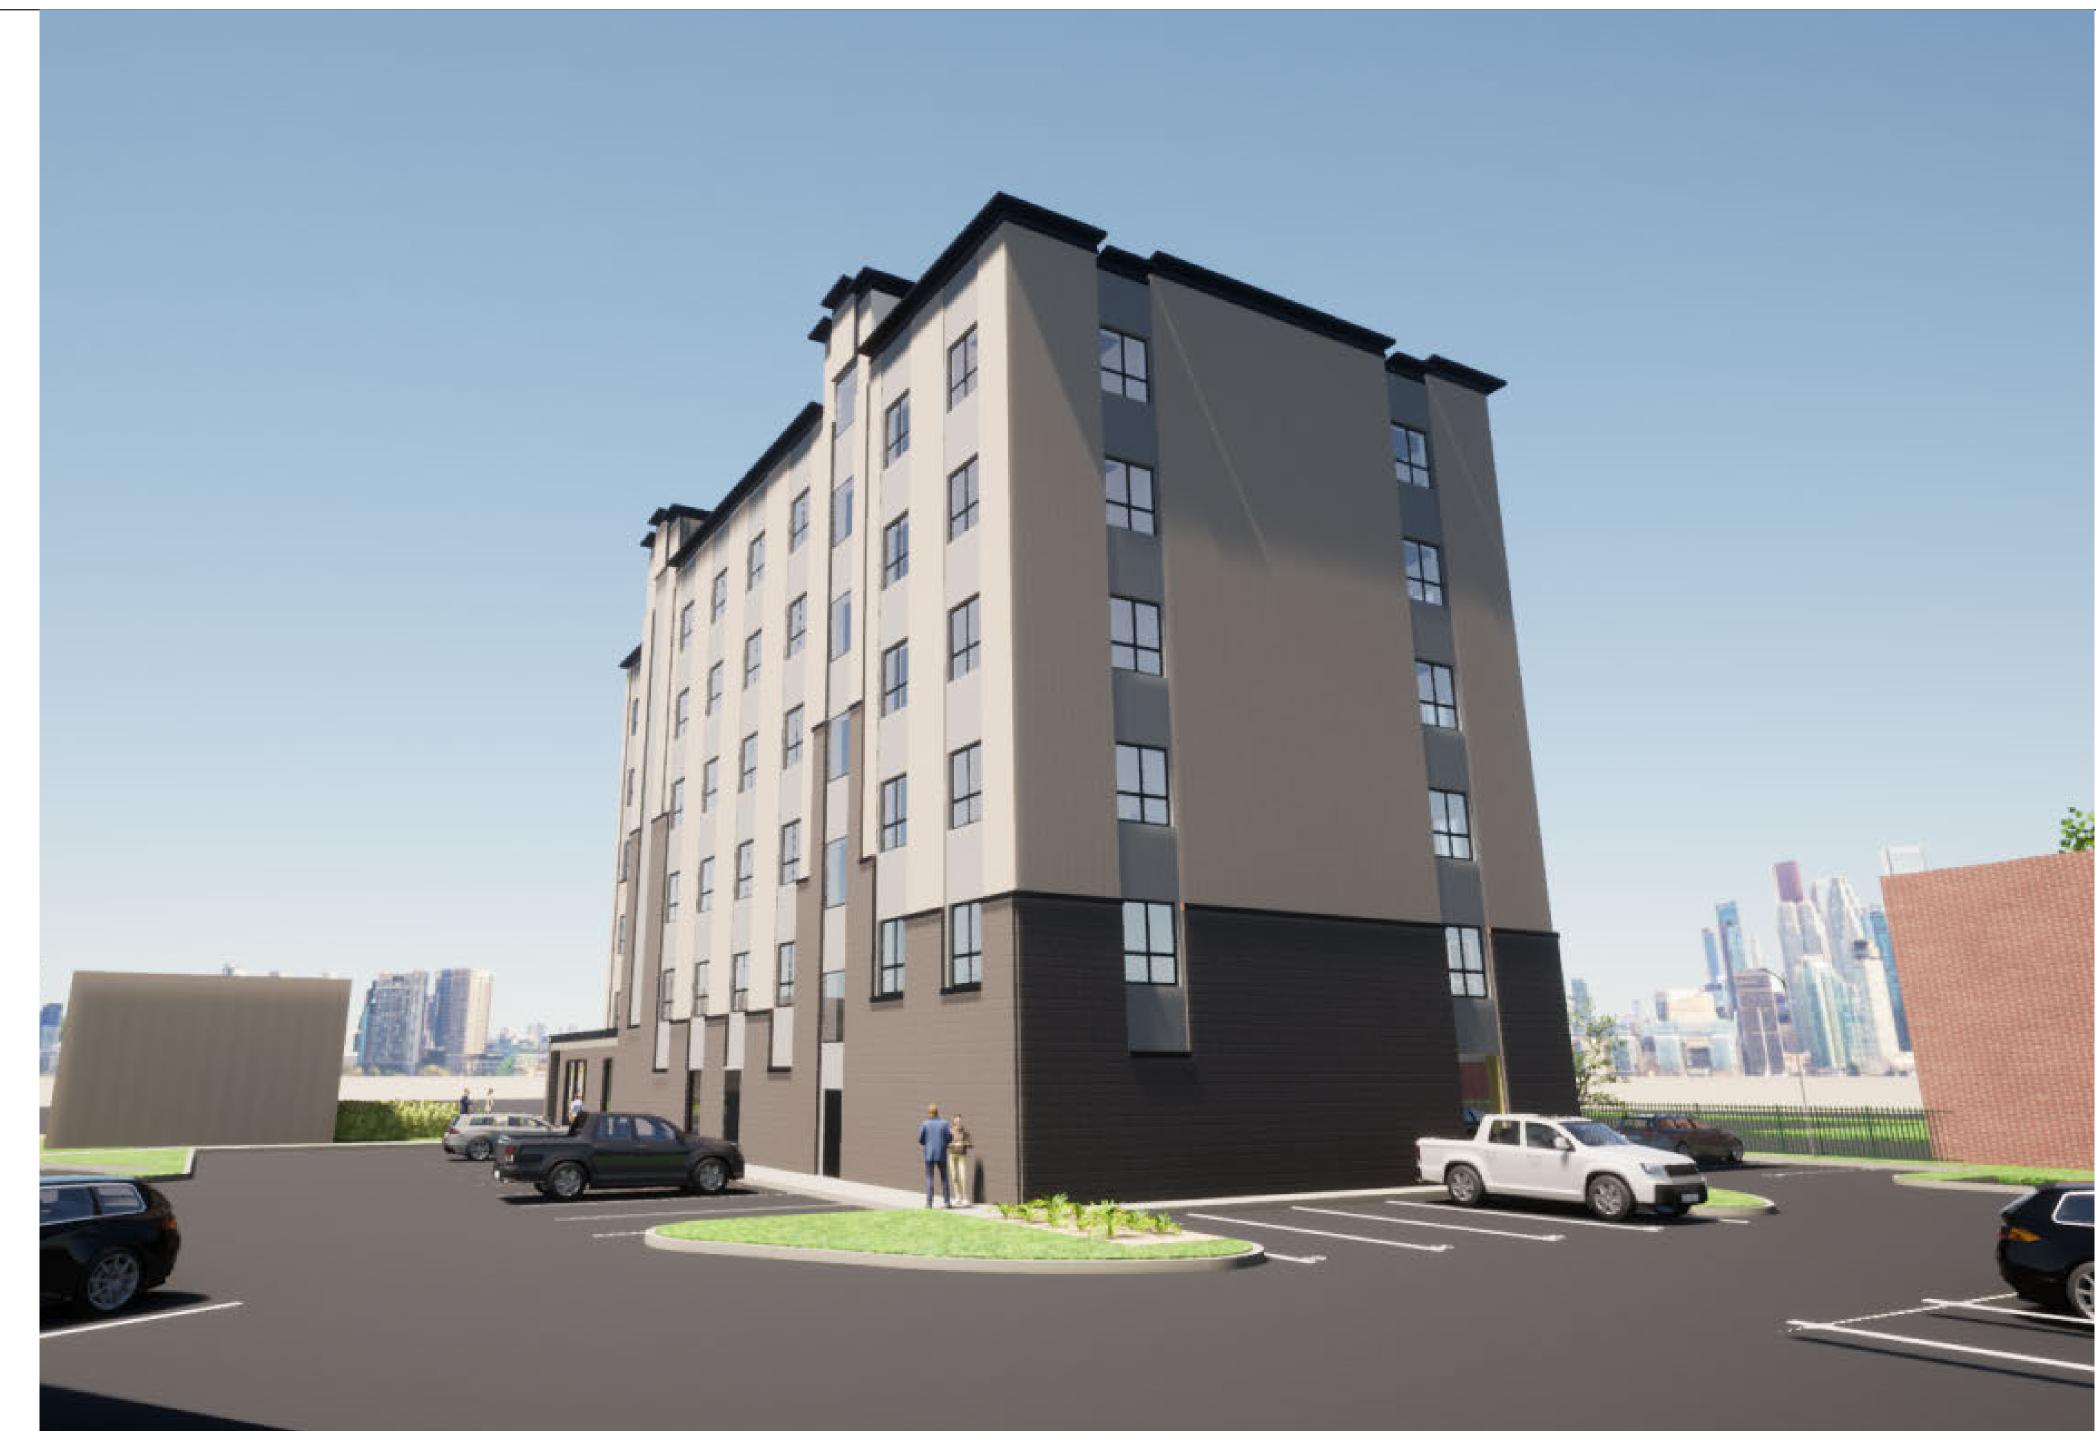

Drawing Name
Perspective Renders

A-90

Project Number:
2103

ORIGINAL DRAWING
SIZE: ANSI D (559 x
864mm) (22" x 34")

4 Parking

1 North

South

6 1 ISS. ZONE AMENDMENT 2023.03.03
5 1 ISS. CLASS C COST EST. 2023.02.09
4 1 ISS. PRECONSULTATION 2022.05.12
3 1 ISS. PRECONSULTATION 2022.03.04
2 1 ISS. PRECONSULTATION 2022.03.03
1 1 ISS. CLIENT REVIEW 2022.01.26
RevID ChID Change Name Date
Revision History