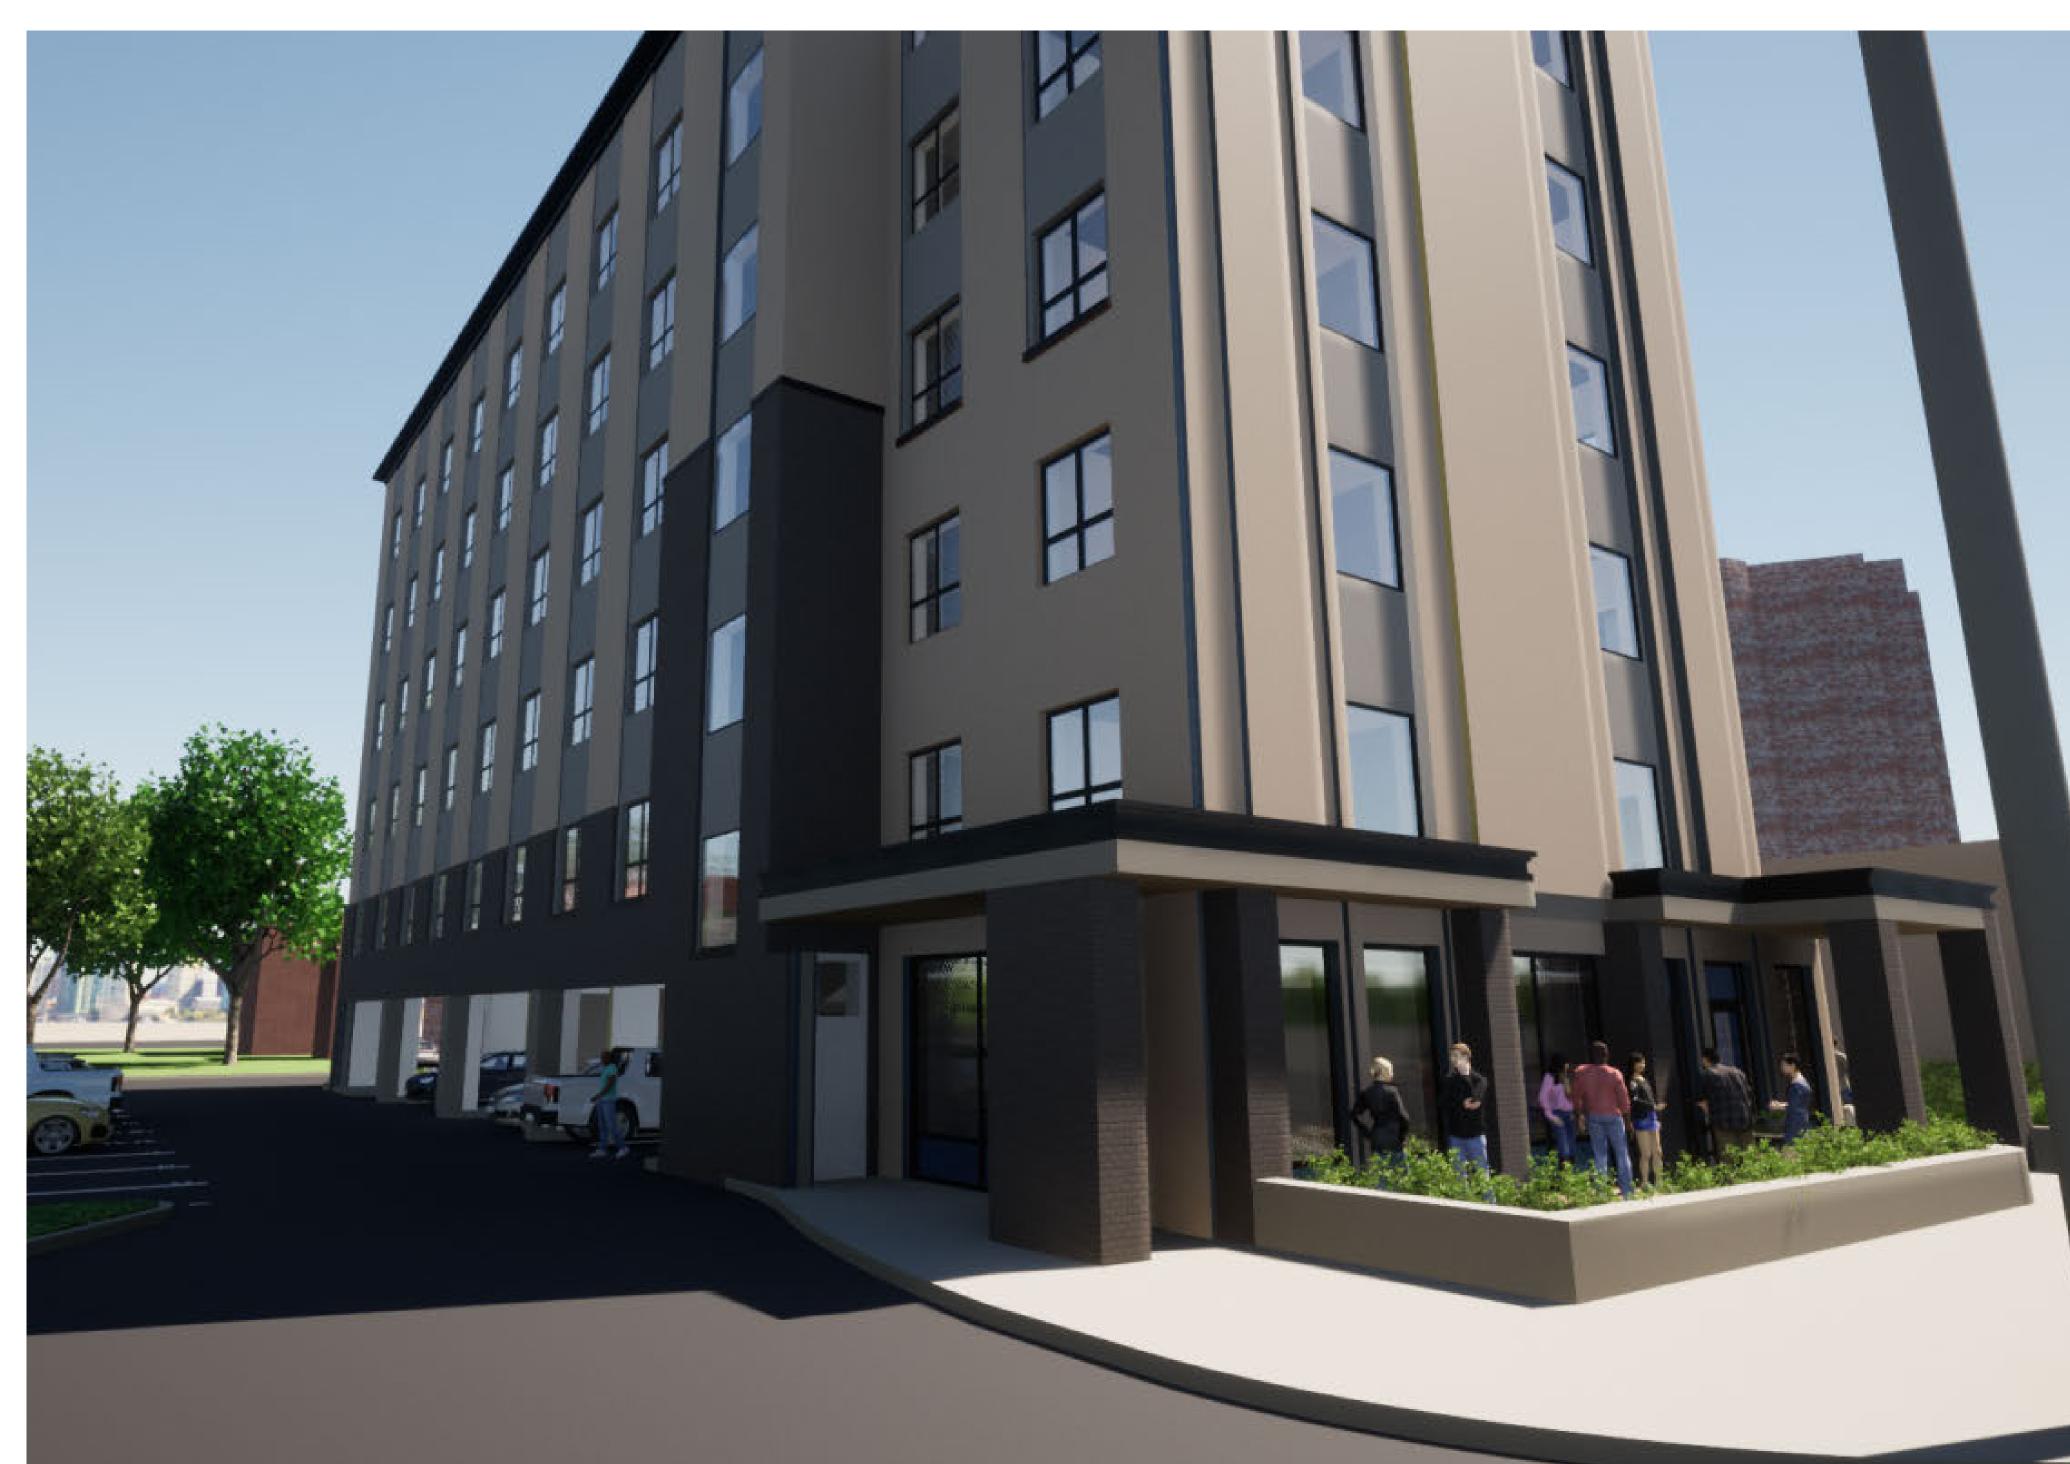

Drawing Name
Perspective Renders

A-90

Project Number:
2103

ORIGINAL DRAWING
SIZE: ANSI D (559 x
864mm) (22" x 34")

4 Parking

1 North

South

6 1 ISS. ZONE AMENDMENT 2023.03.03
5 1 ISS. CLASS C COST EST. 2023.02.09
4 1 ISS. PRECONSULTATION 2022.05.12
3 1 ISS. PRECONSULTATION 2022.03.04
2 1 ISS. PRECONSULTATION 2022.03.03
1 1 ISS. CLIENT REVIEW 2022.01.26
RevID ChID Change Name Date
Revision History