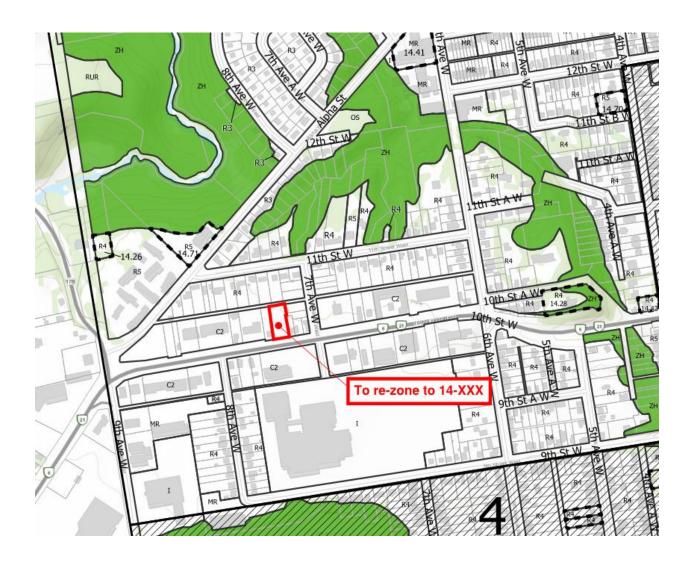

## THE CORPORATION OF THE CITY OF OWEN SOUND

|        |                                                                                                                                                                                                                                                                                                   |                                                                                                                                                                                                                                                                                                              | By-law Number (2022) A by-law to amend By-law Number (2010)-078, as amended, known as the Zoning By-law for the City of Owen Sound as it affects property known municipally as 740 10 <sup>th</sup> Street West and legally described as Part of Lots 45 and 46, Registered Plan 34; as in R245190; City of Owen Sound. |  |
|--------|---------------------------------------------------------------------------------------------------------------------------------------------------------------------------------------------------------------------------------------------------------------------------------------------------|--------------------------------------------------------------------------------------------------------------------------------------------------------------------------------------------------------------------------------------------------------------------------------------------------------------|-------------------------------------------------------------------------------------------------------------------------------------------------------------------------------------------------------------------------------------------------------------------------------------------------------------------------|--|
| of a M |                                                                                                                                                                                                                                                                                                   | <b>AS</b> Section 34(1) of the Planning A to enact Zoning By-laws;                                                                                                                                                                                                                                           | act, R.S.O. 1990, c.P.13 authorizes the Council                                                                                                                                                                                                                                                                         |  |
| OF O   |                                                                                                                                                                                                                                                                                                   | IEREFORE THE COUNCIL O<br>ND ENACTS AS FOLLOWS:                                                                                                                                                                                                                                                              | OF THE CORPORATION OF THE CITY                                                                                                                                                                                                                                                                                          |  |
| 1.     | By-law Number (2010)-078, as amended, is hereby further amended by changing property described as Part of Lots 45 and 46, Registered Plan 34; as in R245190, City of Owen Sound from Retail Commercial (C2) zone to a Specialized Retail Commercial (14-XX) zone as shown on Schedule A attached. |                                                                                                                                                                                                                                                                                                              |                                                                                                                                                                                                                                                                                                                         |  |
| 2.     | By-law Number (2010)-078 is hereby further amended by adding the following new Subsection 14:                                                                                                                                                                                                     |                                                                                                                                                                                                                                                                                                              |                                                                                                                                                                                                                                                                                                                         |  |
|        | "14                                                                                                                                                                                                                                                                                               | 4 Notwithstanding the provisions of the Retail Commercial (C2) Zone for the lands shown on Schedule A, Zoning Map 3, and in addition to the applicable regulations of the General Residential (R5) Zone, eight (8) cluster townhouse dwellings are permitted subject to the following additional provisions: |                                                                                                                                                                                                                                                                                                                         |  |
|        |                                                                                                                                                                                                                                                                                                   | <ul><li>(i) Lot Frontage (minimum):</li><li>(ii) Lot Area (minimum)</li></ul>                                                                                                                                                                                                                                | 24 metres<br>1347m <sup>2</sup> "                                                                                                                                                                                                                                                                                       |  |
|        |                                                                                                                                                                                                                                                                                                   | l come into force and effect on<br>Planning Act, 1990 and amendme                                                                                                                                                                                                                                            | the date of its final passing, subject to the nts thereto.                                                                                                                                                                                                                                                              |  |
| PASS   | ED this                                                                                                                                                                                                                                                                                           | _ day of, 2022.                                                                                                                                                                                                                                                                                              |                                                                                                                                                                                                                                                                                                                         |  |
|        |                                                                                                                                                                                                                                                                                                   |                                                                                                                                                                                                                                                                                                              |                                                                                                                                                                                                                                                                                                                         |  |
|        |                                                                                                                                                                                                                                                                                                   |                                                                                                                                                                                                                                                                                                              | MAYOR                                                                                                                                                                                                                                                                                                                   |  |
|        |                                                                                                                                                                                                                                                                                                   |                                                                                                                                                                                                                                                                                                              | CLERK                                                                                                                                                                                                                                                                                                                   |  |
|        |                                                                                                                                                                                                                                                                                                   |                                                                                                                                                                                                                                                                                                              |                                                                                                                                                                                                                                                                                                                         |  |

## **SCHEDULE "A"**