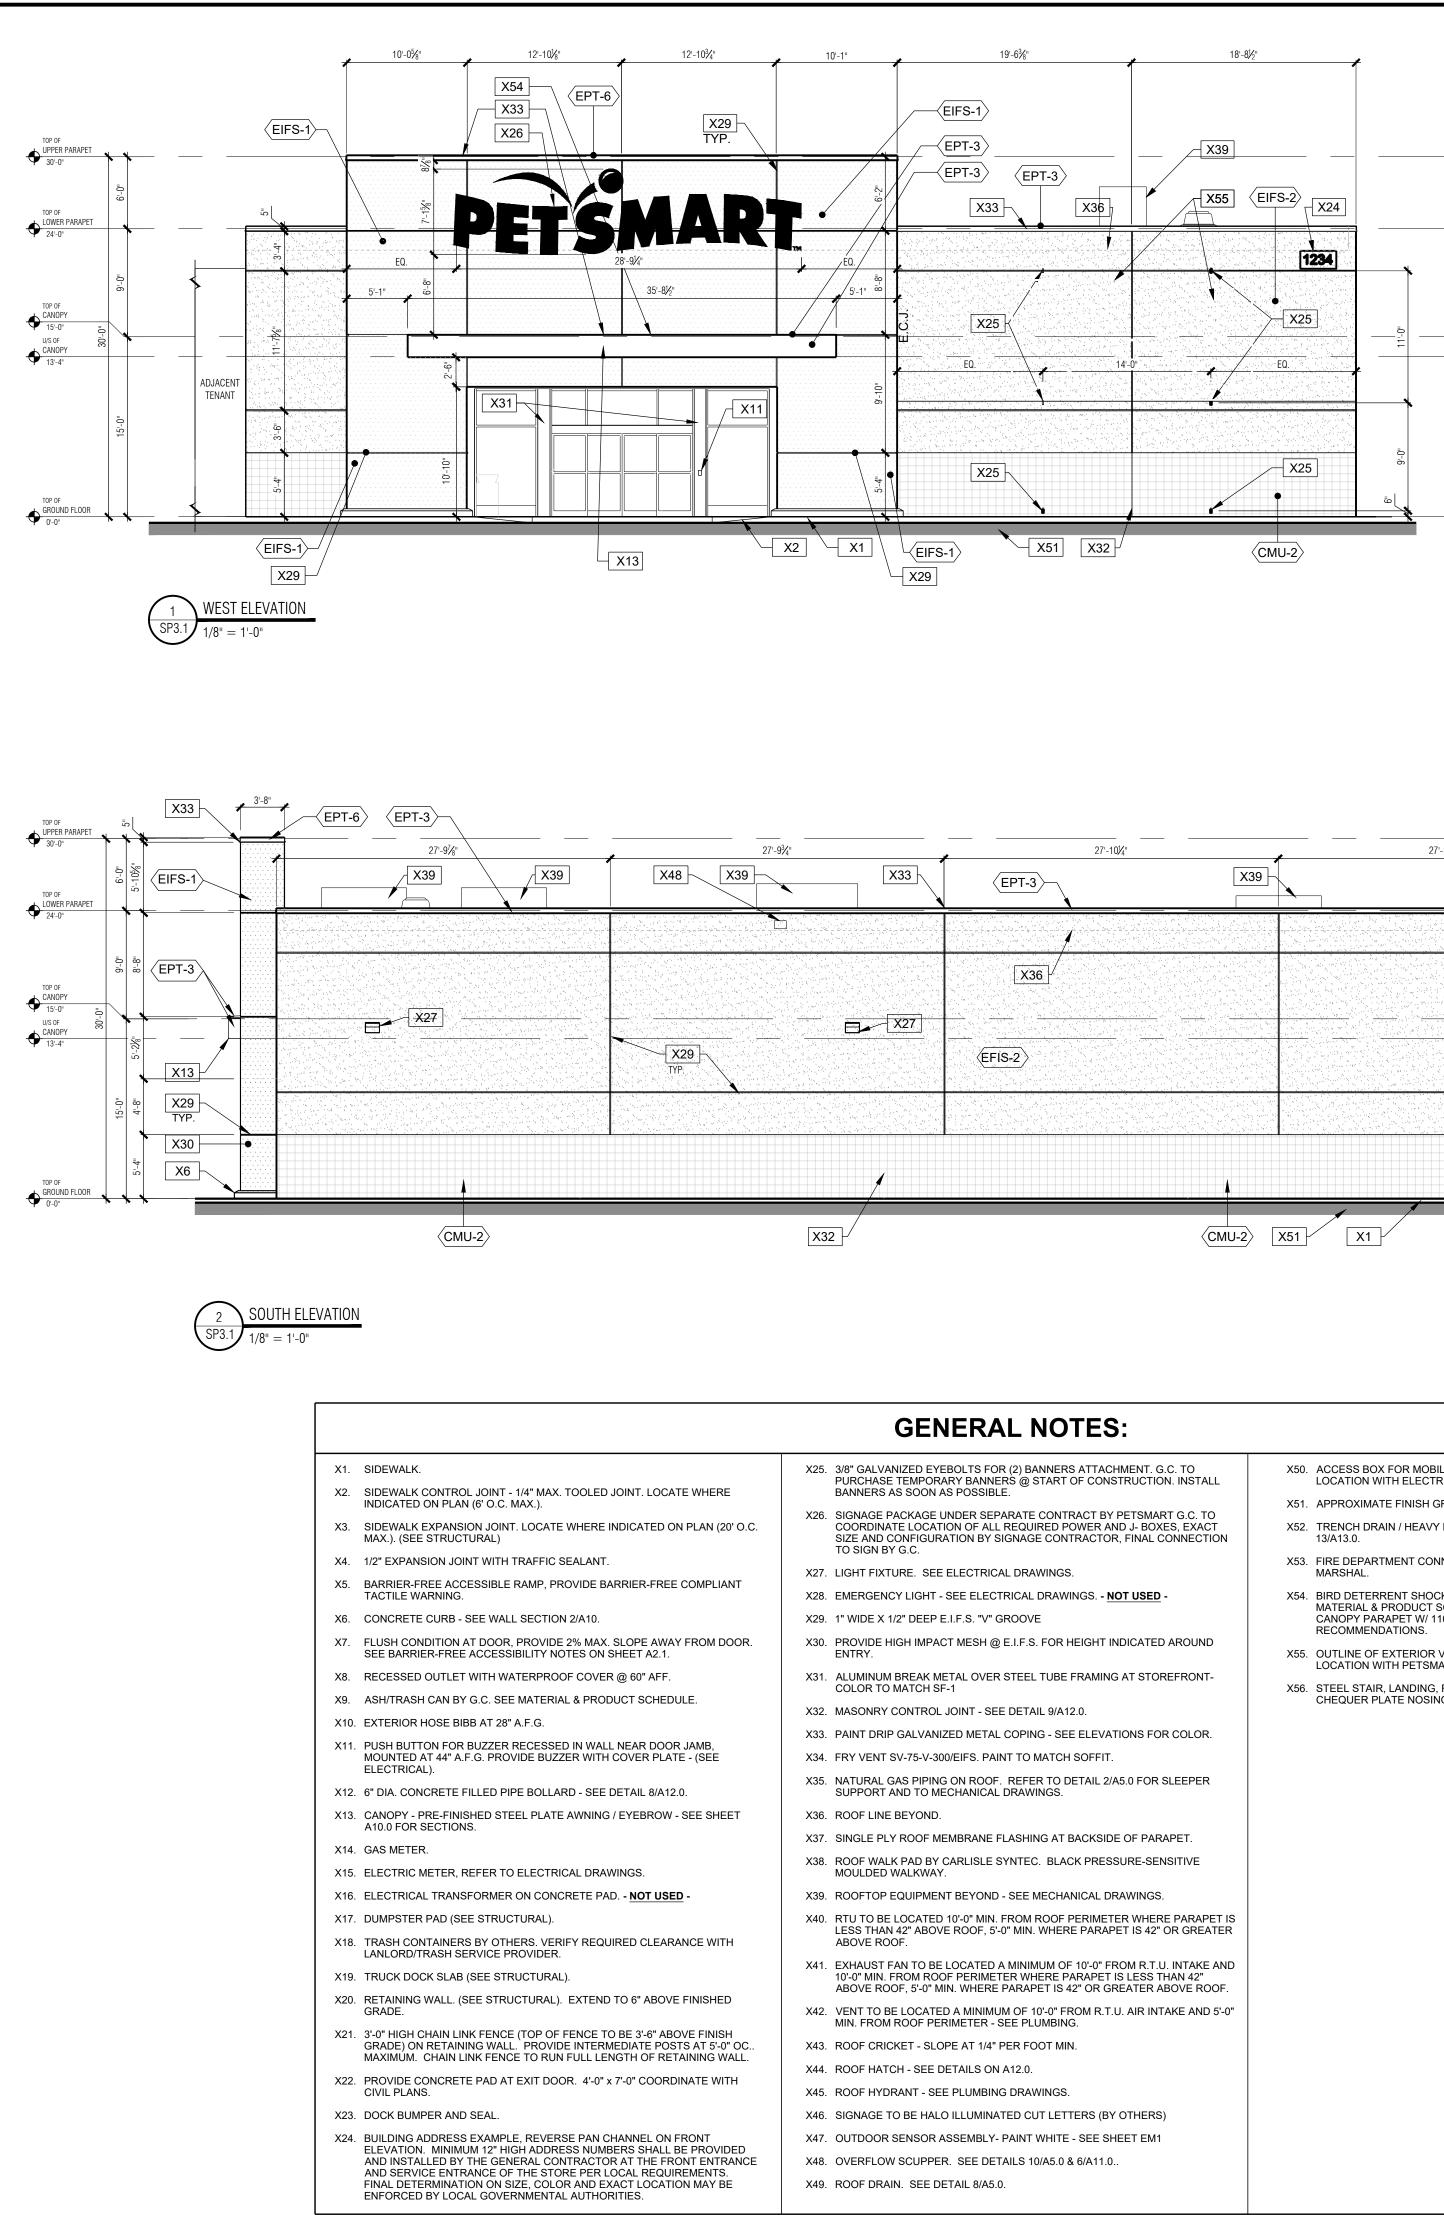

| 27'-10¼" | 27'-10¼" | 27'-10¼" |             |            | 28'-4 <sup>3</sup> /4" |  |  |
|----------|----------|----------|-------------|------------|------------------------|--|--|
| X39      | X39      | Ð X48    | X32<br>TYP. | X33 EPT-3  | X39                    |  |  |
|          |          |          |             |            |                        |  |  |
|          |          |          |             |            |                        |  |  |
|          |          |          | 29<br>/P    | X29<br>TVP | EFIS-2                 |  |  |
|          |          |          |             |            |                        |  |  |
|          |          |          |             |            |                        |  |  |
| CMU-2    | X51 X1   |          | X32         |            | CMU-2                  |  |  |