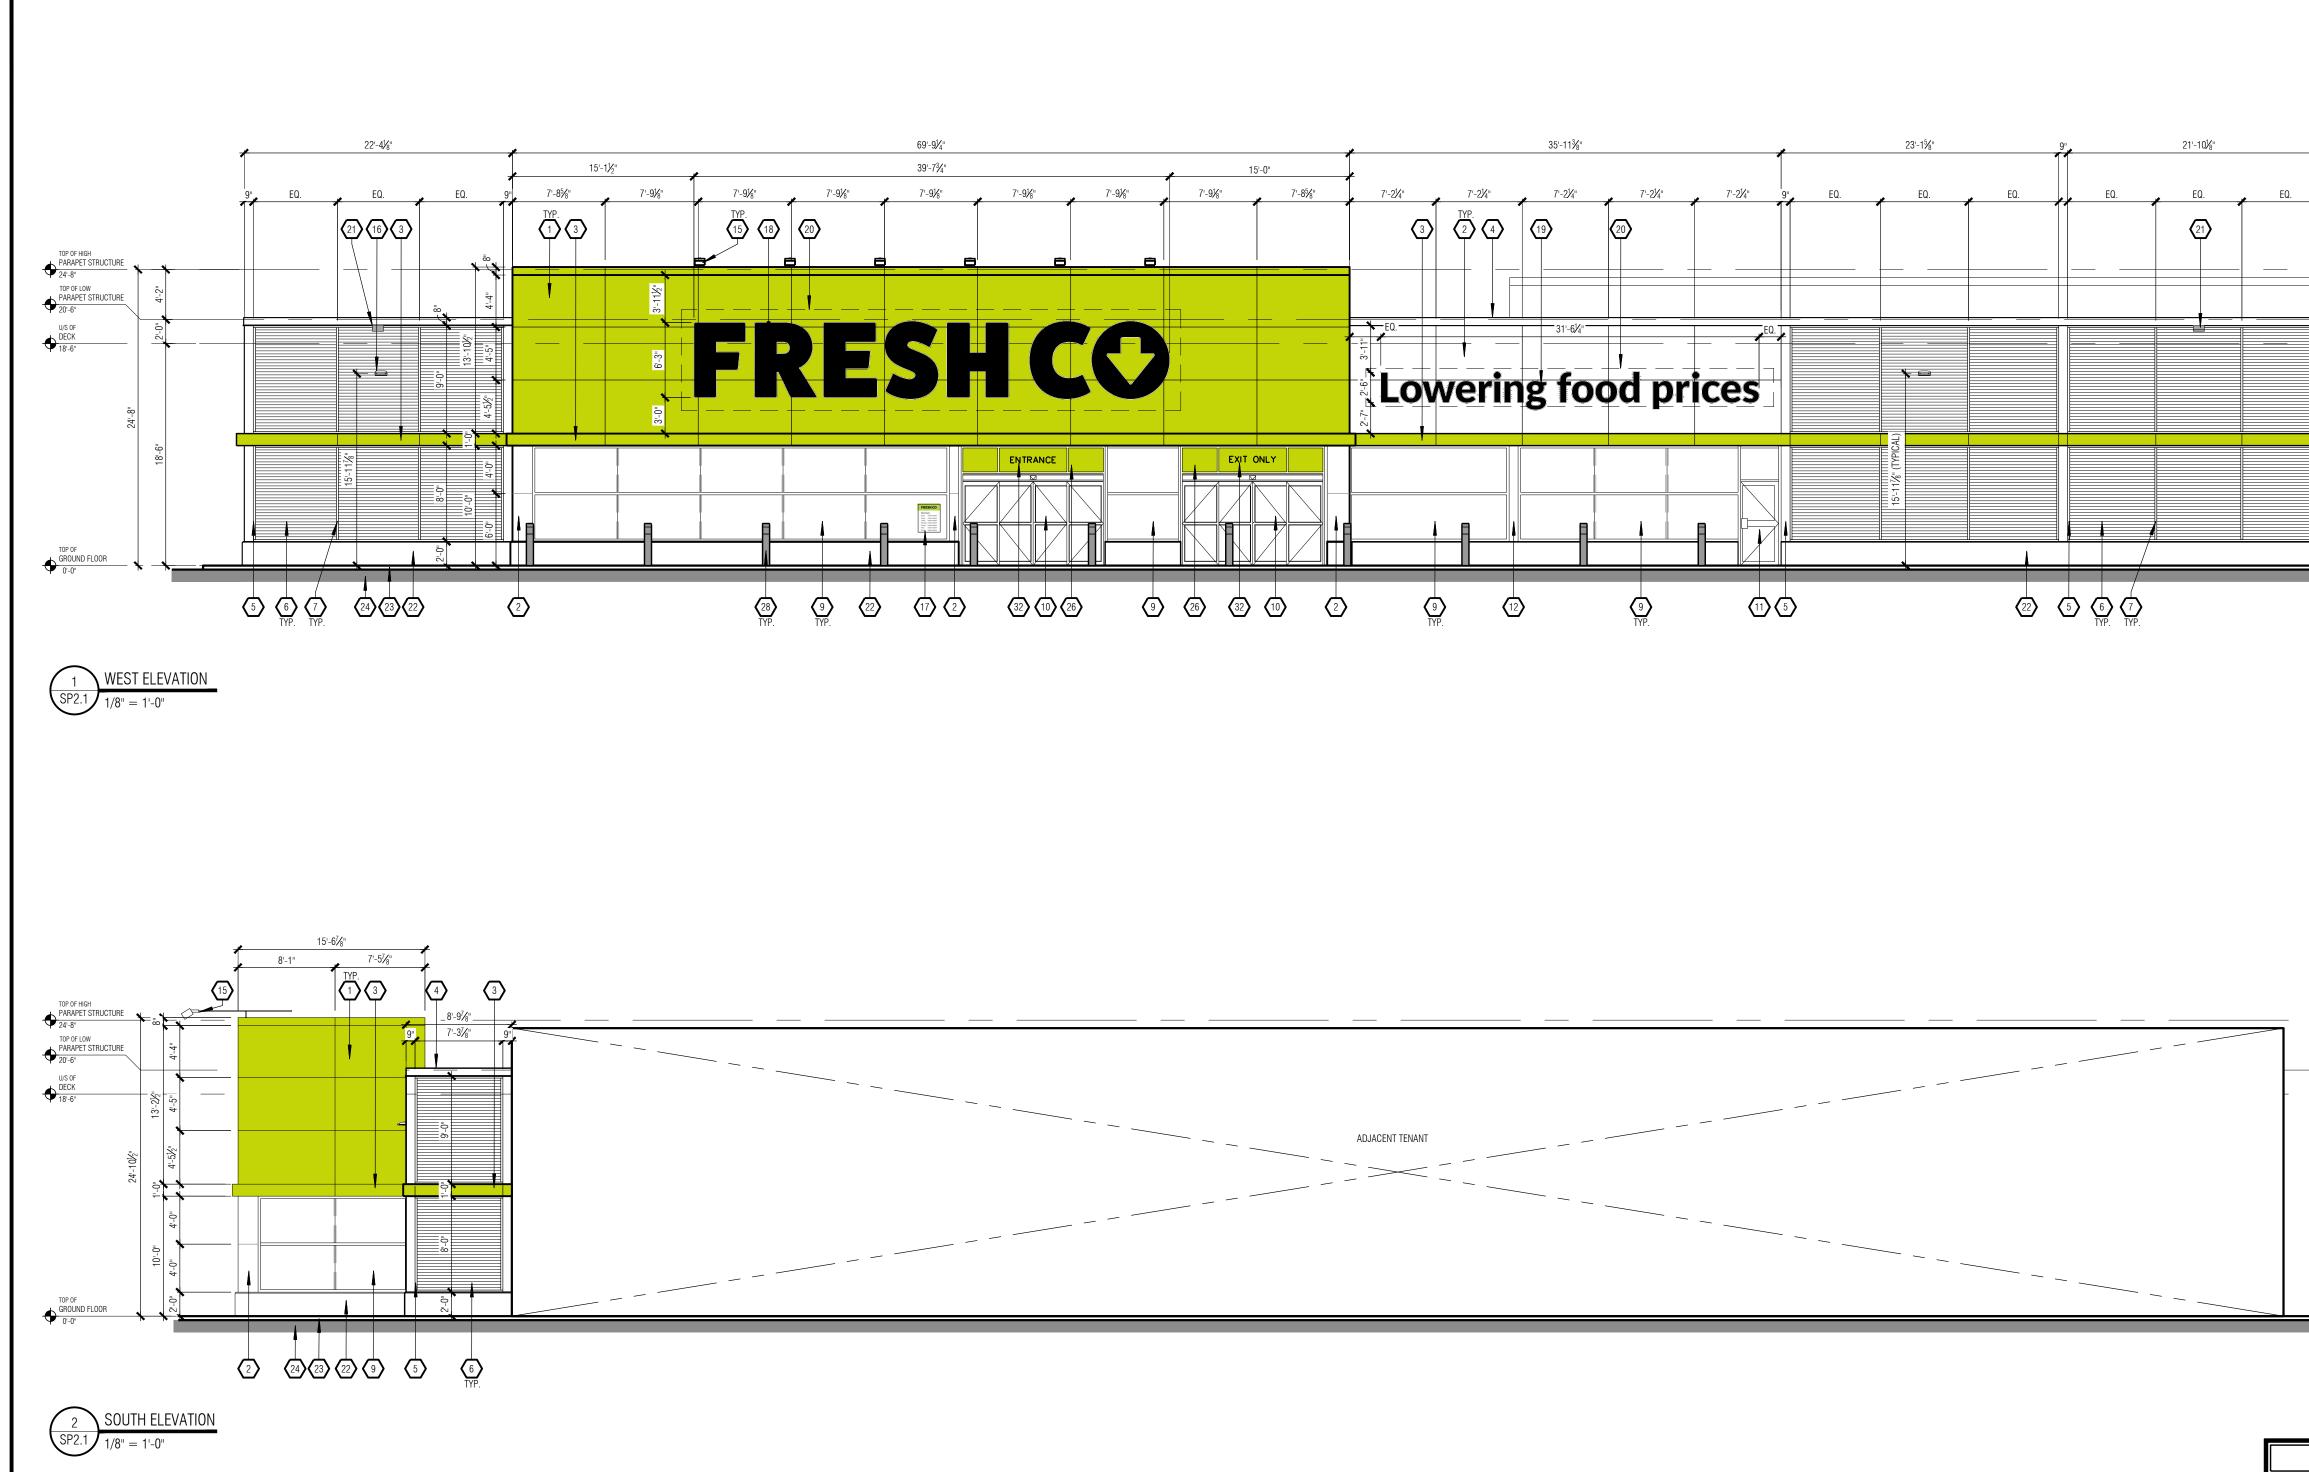

|                                                                                                                                                                                                                                                                                                                                                                                                                                                                                                                                                                                                                                                                                                                                                                                                                                 | 1                                                                     |
|---------------------------------------------------------------------------------------------------------------------------------------------------------------------------------------------------------------------------------------------------------------------------------------------------------------------------------------------------------------------------------------------------------------------------------------------------------------------------------------------------------------------------------------------------------------------------------------------------------------------------------------------------------------------------------------------------------------------------------------------------------------------------------------------------------------------------------|-----------------------------------------------------------------------|
|                                                                                                                                                                                                                                                                                                                                                                                                                                                                                                                                                                                                                                                                                                                                                                                                                                 | 2                                                                     |
|                                                                                                                                                                                                                                                                                                                                                                                                                                                                                                                                                                                                                                                                                                                                                                                                                                 | 3                                                                     |
|                                                                                                                                                                                                                                                                                                                                                                                                                                                                                                                                                                                                                                                                                                                                                                                                                                 | <ul> <li>4</li> <li>5</li> <li>6</li> <li>7</li> <li>8</li> </ul>     |
| <ol> <li>EXTERIOR BELEVATION NOTES</li> <li>EXTERIOR SIGNAGE TO BE SUPPLIED AND INSTALLED BY CLIENTS SIGNAGE<br/>CONTRACTOR.ALL SIGNAGE IS SHOWN AS APPROXIMATE DIMENSIONS. FINAL SIGN<br/>TO BE COORDINATED WITH APPROVED SIGNAGE PACKAGE.</li> <li>GENERAL CONTRACTOR TO PROVIDE ½" EXTERIOR GRADE PLYWOOD SHEATHING<br/>BEHIND THE EXTERIOR CLADDING WHERE AN EXTERIOR SIGN IS TO BE INSTALLED.<br/>PLYWOOD IS TO BE INSTALLED OVER THE EXTERIOR GRADE GYPSUM SHEATHING.</li> <li>ALL GRADES ARE BE REVIEWED PRIOR TO CONSTRUCTION BY THE GENERAL<br/>CONTRACTOR. ALL DISCREPANCIES IN THE GRADES ARE TO BE REPORTED TO<br/>GREYSTONE.</li> <li>VERTICAL AND HORIZONTAL REVEALS BETWEEN COMPOSITE PANELS TO BE ¾" IN<br/>WIDTH. REVEALS ARE DIMENSIONED TO THE CENTRE LINE.<br/>(SEE WALL SECTIONS FOR DETAILING)</li> </ol> | <ul> <li>9</li> <li>10</li> <li>11</li> <li>12</li> <li>13</li> </ul> |

|                                                                                                                                                                                                                                                                                                                                                                                                                                                                                                                                                                                                                                                                                                                                                                                                                                                                                                                                                                                                                                                                                                                                                                                                                                                                                                                                                                                                                                                                                                                                                                                                                                                                                                                                                                                                                                   | 22-11%"                                                                                                                                                                                                                                                                                                                                                                                                                                                                                                                                                                                                                                                                                                                                                                                                                                                                                                                                                                                                                                                                                                                                                                                                                                                                                                                                                                                                                                                                                                                                                                                                                                                           | <text><list-item><list-item><text><text><text><text><text></text></text></text></text></text></list-item></list-item></text>                                                                                                                                                                                                                                                                                                                                                                                                                                                                                                                                                                                                                                                                                                                                                                                                                                                                                                                                                                                                                                                                                                                                                                                                                                                                                                                                                                                                                                                                                                                                                                                                                                                                                                                                                                                                                                                                                                                                                                                                                                                                                                                                                                                                                                                       |
|-----------------------------------------------------------------------------------------------------------------------------------------------------------------------------------------------------------------------------------------------------------------------------------------------------------------------------------------------------------------------------------------------------------------------------------------------------------------------------------------------------------------------------------------------------------------------------------------------------------------------------------------------------------------------------------------------------------------------------------------------------------------------------------------------------------------------------------------------------------------------------------------------------------------------------------------------------------------------------------------------------------------------------------------------------------------------------------------------------------------------------------------------------------------------------------------------------------------------------------------------------------------------------------------------------------------------------------------------------------------------------------------------------------------------------------------------------------------------------------------------------------------------------------------------------------------------------------------------------------------------------------------------------------------------------------------------------------------------------------------------------------------------------------------------------------------------------------|-------------------------------------------------------------------------------------------------------------------------------------------------------------------------------------------------------------------------------------------------------------------------------------------------------------------------------------------------------------------------------------------------------------------------------------------------------------------------------------------------------------------------------------------------------------------------------------------------------------------------------------------------------------------------------------------------------------------------------------------------------------------------------------------------------------------------------------------------------------------------------------------------------------------------------------------------------------------------------------------------------------------------------------------------------------------------------------------------------------------------------------------------------------------------------------------------------------------------------------------------------------------------------------------------------------------------------------------------------------------------------------------------------------------------------------------------------------------------------------------------------------------------------------------------------------------------------------------------------------------------------------------------------------------|------------------------------------------------------------------------------------------------------------------------------------------------------------------------------------------------------------------------------------------------------------------------------------------------------------------------------------------------------------------------------------------------------------------------------------------------------------------------------------------------------------------------------------------------------------------------------------------------------------------------------------------------------------------------------------------------------------------------------------------------------------------------------------------------------------------------------------------------------------------------------------------------------------------------------------------------------------------------------------------------------------------------------------------------------------------------------------------------------------------------------------------------------------------------------------------------------------------------------------------------------------------------------------------------------------------------------------------------------------------------------------------------------------------------------------------------------------------------------------------------------------------------------------------------------------------------------------------------------------------------------------------------------------------------------------------------------------------------------------------------------------------------------------------------------------------------------------------------------------------------------------------------------------------------------------------------------------------------------------------------------------------------------------------------------------------------------------------------------------------------------------------------------------------------------------------------------------------------------------------------------------------------------------------------------------------------------------------------------------------------------------|
|                                                                                                                                                                                                                                                                                                                                                                                                                                                                                                                                                                                                                                                                                                                                                                                                                                                                                                                                                                                                                                                                                                                                                                                                                                                                                                                                                                                                                                                                                                                                                                                                                                                                                                                                                                                                                                   |                                                                                                                                                                                                                                                                                                                                                                                                                                                                                                                                                                                                                                                                                                                                                                                                                                                                                                                                                                                                                                                                                                                                                                                                                                                                                                                                                                                                                                                                                                                                                                                                                                                                   | I       ISSUED FOR CLIENT REVIEW       2023.03.03         REV.       DESCRIPTION       DATE         APPROVAL       CLIENT:                                                                                                                                                                                                                                                                                                                                                                                                                                                                                                                                                                                                                                                                                                                                                                                                                                                                                                                                                                                                                                                                                                                                                                                                                                                                                                                                                                                                                                                                                                                                                                                                                                                                                                                                                                                                                                                                                                                                                                                                                                                                                                                                                                                                                                                         |
| ALUMINUM COMPOSITE (ACM) PANELS<br>SPECIFICATION: SYSTEM 3, DRY JOINT<br>MANUFACTUREE: VICWEST<br>COLOUR: TO MATCH BENJAMIN MOORE 2020-20 "YEW GREEN" (PANTONE<br>MATCH 382C)<br>ALTERNATIVE: ALPOLIC<br>COLOUR: DATCH BENJAMIN MOORE 2020-20 "YEW GREEN" (PANTONE<br>MATCH 382C)         * ALUMINUM COMPOSITE (ACM) PANELS<br>SPECIFICATION: SYSTEM 3, DRY JOINT<br>MANUFACTUREE: VICWEST<br>COLOUR: 4-BNT-30 "BONE WHITE"         * 12" HIGH ALUMINUM COMPOSITE (ACM) PANEL FEATURE BAND<br>PRODUCT: SYSTEM 3, DRY JOINT<br>MANUFACTUREE: VICWEST<br>COLOUR: 4-BNT-30 "BONE WHITE"         * 12" HIGH ALUMINUM COMPOSITE (ACM) PANEL FEATURE BAND<br>PRODUCT: SYSTEM 3, DRY JOINT<br>MANUFACTUREE: VICWEST<br>COLOUR: VICWEST #56161 "CAMBRIDGE WHITE"         * PRE-FINISHED METAL CAP FLASHING.<br>COLOUR: VICWEST #56161 "CAMBRIDGE WHITE"         * PRE-FINISHED METAL CAP FLASHING.<br>COLOUR: VICWEST #56161 "CAMBRIDGE WHITE"         * PRE-FINISHED METAL SIDING W/ MATCHING TRIM, INSTALLED HORIZONTALLY<br>PROFILE: Z" CORRUGATED<br>COLOUR: VICWEST #56161 "CAMBRIDGE WHITE"         * PRE-FINISHED METAL SIDING W/ MATCHING TRIM, INSTALLED HORIZONTALLY<br>PROFILE: WICWEST #16082 "REGENT GREY"         * VERTICAL PRE-FINISHED METAL SIDING W/ MATCHING TRIM, INSTALLED HORIZONTALLY<br>PROFILE: VICWEST #16082 "REGENT GREY"         * ALW WEATHER INSULATED (COLOUR) PAREL SYSTEM.<br>MANUFACTUREE: VICWEST INSULATED METAL PARELS<br>PROFILE: MESA DMA0<br>FINISH (EXTERIOR): SMOOTH, PVDF PREPAINTED STEEL<br>COLOUR (INTERIOR): MIDERIAL WHITE"         COLOUR (INTERIOR): IMPERIAL WHITE"         CILEAR ANDDIZED ALUMINUM HAMES G/W CLEAR GLAZING (SEE MINDOW<br>SCHEDULE).         CLEAR ANDDIZED ALUMINUM DOOR c/W CLEAR GLAZING (SEE DOOR<br>SCHEDULE).         CLEAR ANDDIZED ALUMINUM MOOR C/W CLEAR | DN KEYED NOTES         Image: State, LANDING, RAIL AND PICKETS of WOPEN GRATE TREADS & CHEOUER PLATE NOSINGS. ALL TO BE HOT DIPPED GALVANIZED (SEE STRUCTURAL). GENERAL CONTRACTOR IS TO SUBMIT STAMPED ELECTRICAL, REFLECTED CELLING PLAN AND ROOF PLAN).         Image: Roof PARAPET MOUNTED RETRACTABLE FASCIA LIGHTING FIXTURE (SEE ELECTRICAL, REFLECTED CELLING PLAN AND ROOF PLAN).         Image: Roof PARAPET MOUNTED RETRACTABLE FASCIA LIGHTING FIXTURE (SEE ELECTRICAL, REFLECTED CELLING PLAN AND ROOF PLAN).         Image: Roof PARAPET MOUNTED FLOOD LIGHT FIXTURE (SEE ELECTRICAL). PAINTED. COLOUR: DARK GREY         Image: Roof PARAPET MOUNTED FLOOD LIGHT FIXTURE (SEE ELECTRICAL). PAINTED. COLOUR: DARK GREY         Image: Roof PARAPET MOUNTED FLOOD LIGHT FIXTURE (SEE ELECTRICAL). PAINTED. COLOUR: DARK GREY         Image: Roof PARAPET MOUNTED FLOOD DIG DAWINGS)         Image: Roof PARAPET MOUNTED FLOOD DIG PARCES' NON-ILLUMINATED INDIVIDUAL LETTERS BY SIGNAGE CONTRACTOR. COLOUR: BLACK         Image: Roof PCONTRACTOR. COLOUR FREE COLOUR.         Image: Roof PCONTRACTOR TO PROVIDE JC EXTERIOR GRADE PLYWOOD BACKING BEHIND SIGNAGE.         Image: Roof PCONTRACTOR TO PROVIDE JC EXTERIOR GRADE PLYWOOD BACKING BEHIND SIGNAGE.         Image: Roof PCONTRACTOR TO PROVIDE JC EXTERIOR GRADE PLYWOOD BACKING BEHIND SIGNAGE.         Image: Roof PCONTRACTOR TO PROVIDE JC EXTERIOR GRADE PLYWOOD BACKING BEHIND SIGNAGE.         Image: Roof PCONTRACTOR TO PROVIDE JC EXTERIOR GRADE PLYWOOD BACKING BEHIND SIGNAGE.         Image: Roof PCONTRACTOR TO PROVIDE JC EXTERIOR GRADE PLYWOOD BACKING BEHIND SIGNAGE. | CLIENT:<br>HERITAGE<br>GROVE<br>CENTRE INC.<br>PROJECT:<br>BUILDING K1<br>FRESHCO<br>HERITAGE GROVE<br>2125 16TH ST. E<br>OWEN SOUND, ON<br>DRAWING:<br>DRAWING:<br>DRAWIN:<br>A.E.<br>P.P<br>JOB NUMBER:<br>CHECKED:<br>2023.03.03<br>CHECKED:<br>1/8"=1'-0"<br>REVISION NUMBER:<br>SP2.1<br>REVISION NUMBER:<br>REVISION RUMBER:<br>REVISION RUMBER:<br>REVI |