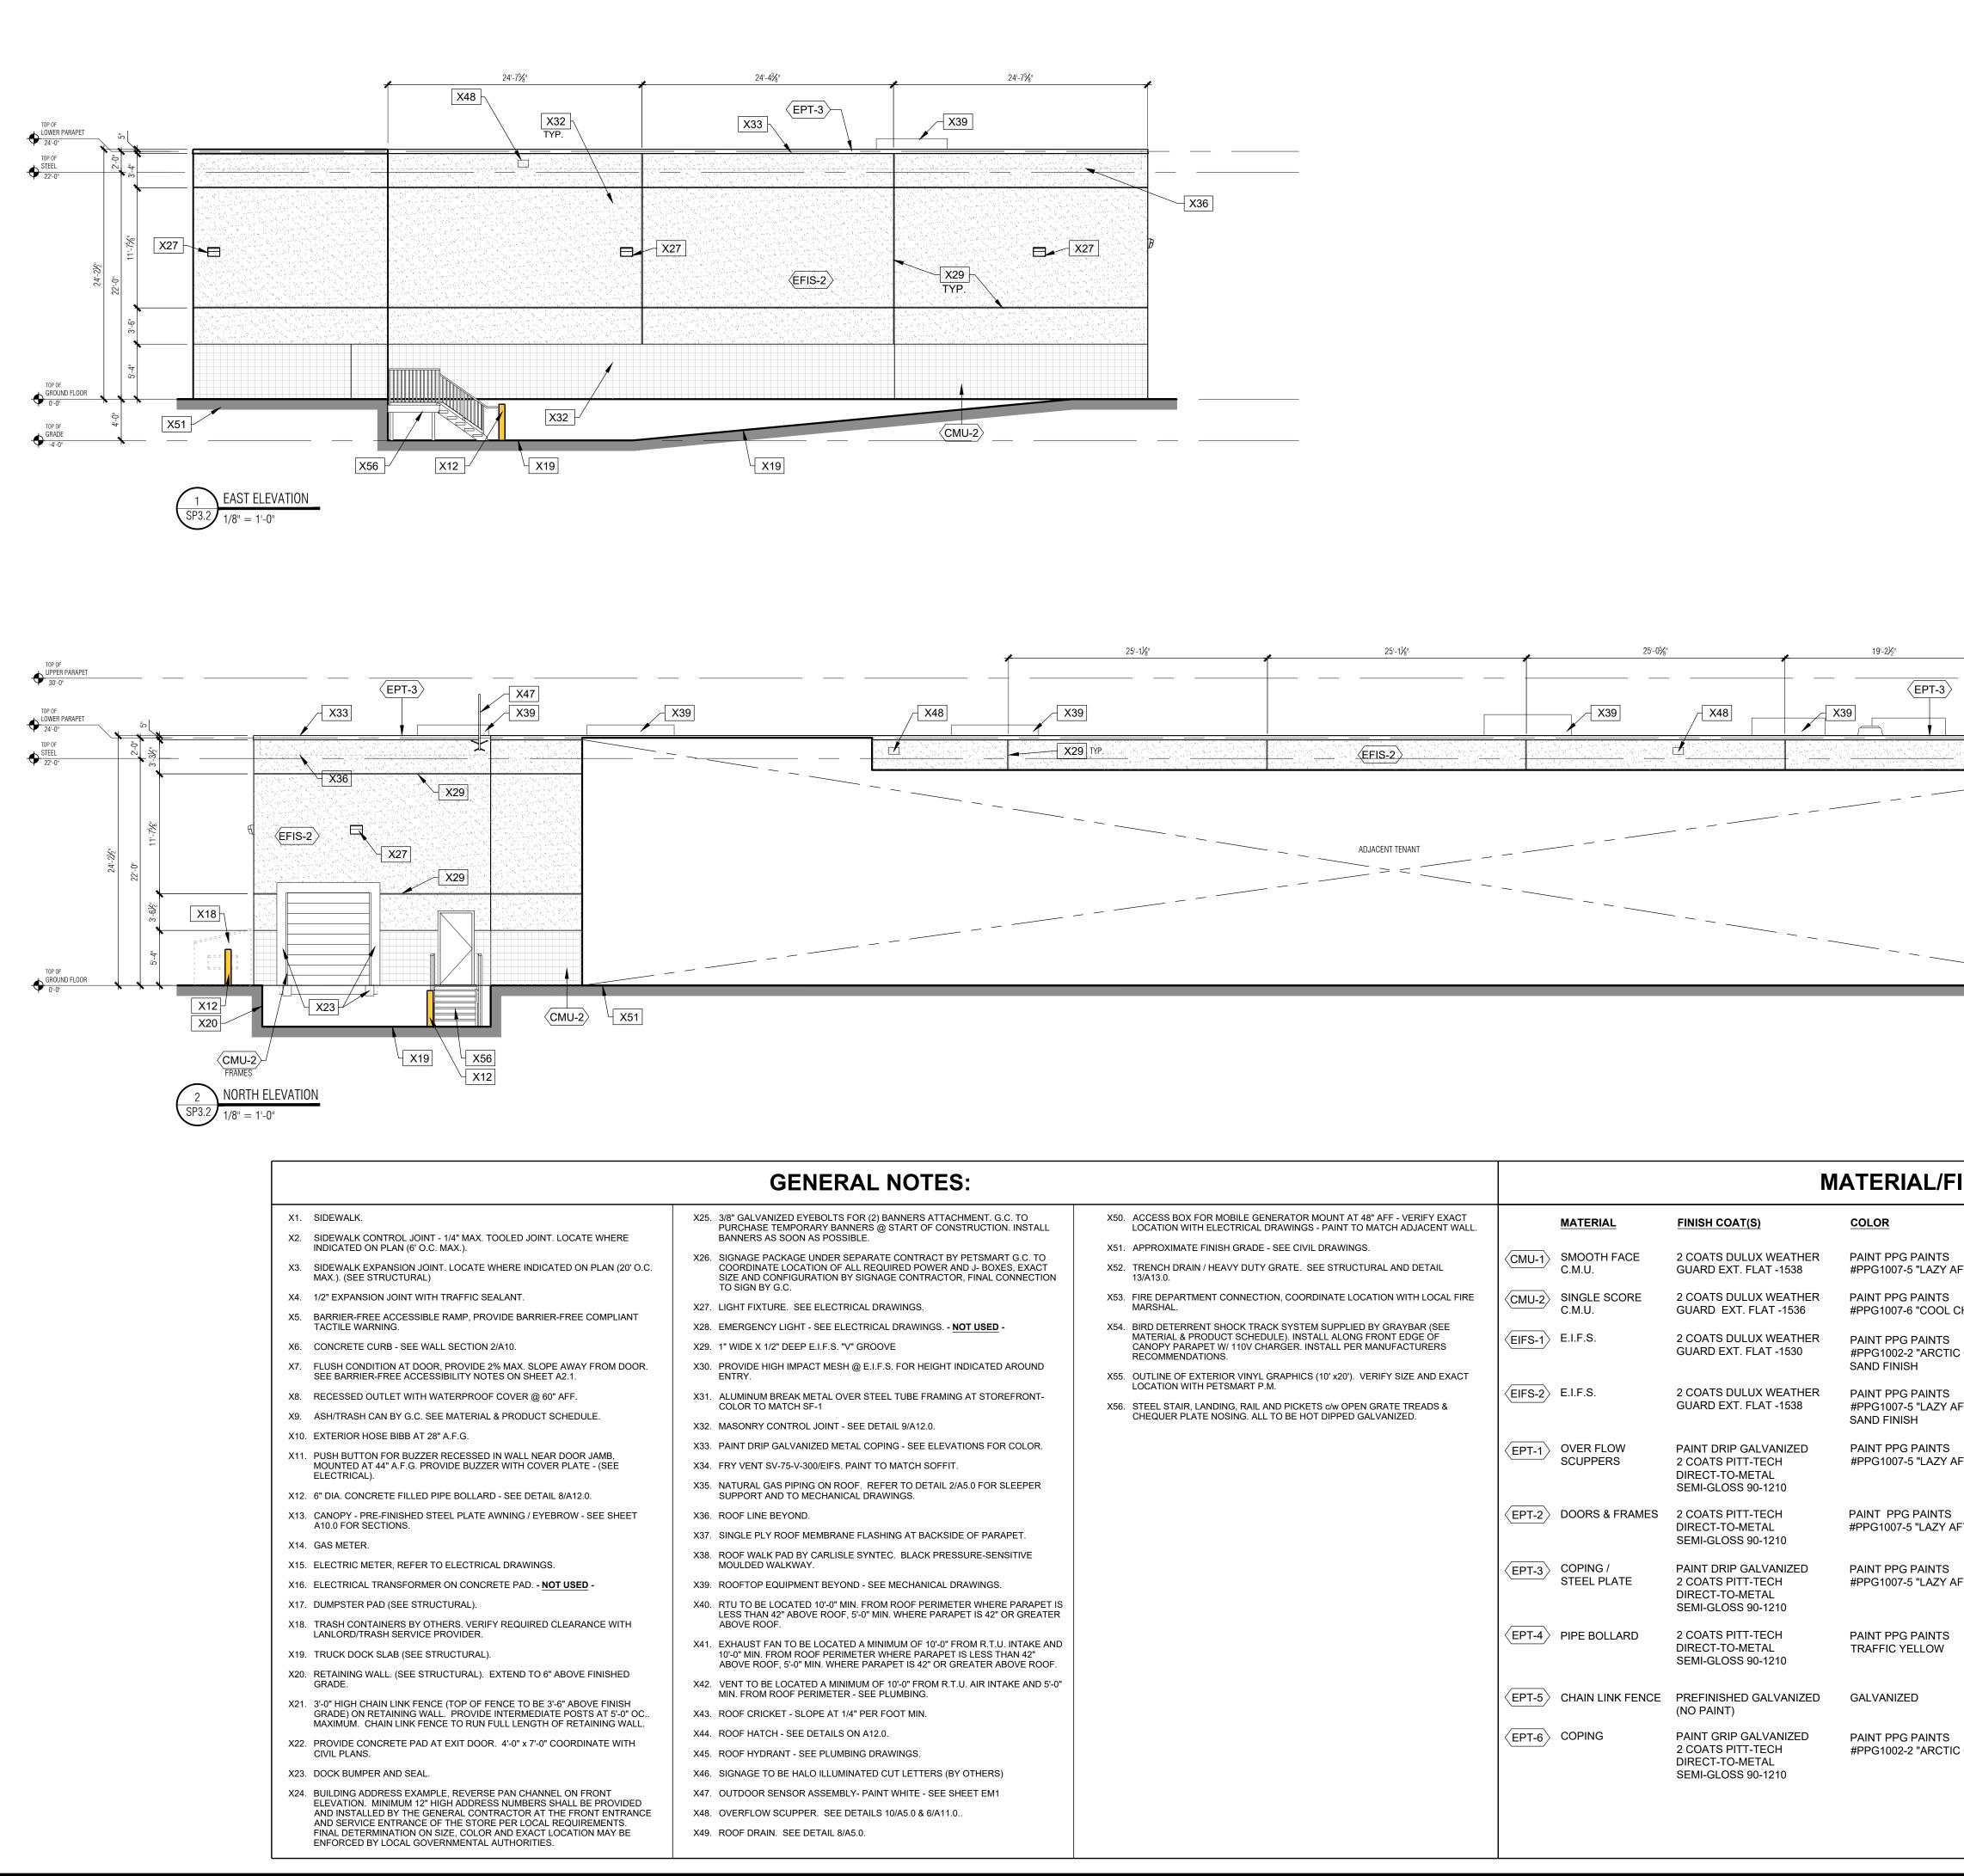

| 27'-10¼" | 27'-10¼" | 27'-10¼" |             |            | 28'-4 <sup>3</sup> /4" |  |  |
|----------|----------|----------|-------------|------------|------------------------|--|--|
| X39      | X39      | Ð X48    | X32<br>TYP. | X33 EPT-3  | X39                    |  |  |
|          |          |          |             |            |                        |  |  |
|          |          |          |             |            |                        |  |  |
|          |          |          | 29<br>/P    | X29<br>TVP | EFIS-2                 |  |  |
|          |          |          |             |            |                        |  |  |
|          |          |          |             |            |                        |  |  |
| CMU-2    | X51 X1   |          | X32         |            | CMU-2                  |  |  |

| TES:                                                                                  |                                                                                                                                                                                                               | MATER  |                         |                                                               |                                           |  |  |
|---------------------------------------------------------------------------------------|---------------------------------------------------------------------------------------------------------------------------------------------------------------------------------------------------------------|--------|-------------------------|---------------------------------------------------------------|-------------------------------------------|--|--|
| ATTACHMENT. G.C. TO<br>DF CONSTRUCTION. INSTALL                                       | X50. ACCESS BOX FOR MOBILE GENERATOR MOUNT AT 48" AFF - VERIFY EXACT<br>LOCATION WITH ELECTRICAL DRAWINGS - PAINT TO MATCH ADJACENT WALL.                                                                     |        | MATERIAL                | FINISH COAT(S)                                                | COLOR                                     |  |  |
| ACT BY PETSMART G.C. TO<br>DWER AND J- BOXES, EXACT<br>RACTOR, FINAL CONNECTION       | <ul> <li>X51. APPROXIMATE FINISH GRADE - SEE CIVIL DRAWINGS.</li> <li>X52. TRENCH DRAIN / HEAVY DUTY GRATE. SEE STRUCTURAL AND DETAIL<br/>13/A13.0.</li> </ul>                                                | CMU-1  | SMOOTH FACE<br>C.M.U.   | 2 COATS DULUX WEATHER<br>GUARD EXT. FLAT -1538                | PAINT PPG PAINTS<br>#PPG1007-5 "LAZY AFTE |  |  |
|                                                                                       | X53. FIRE DEPARTMENT CONNECTION, COORDINATE LOCATION WITH LOCAL FIRE MARSHAL.                                                                                                                                 | CMU-2  | SINGLE SCORE<br>C.M.U.  | 2 COATS DULUX WEATHER<br>GUARD EXT. FLAT -1536                | PAINT PPG PAINTS<br>#PPG1007-6 "COOL CHA  |  |  |
| NGS <u>NOT USED</u> -                                                                 | X54. BIRD DETERRENT SHOCK TRACK SYSTEM SUPPLIED BY GRAYBAR (SEE<br>MATERIAL & PRODUCT SCHEDULE). INSTALL ALONG FRONT EDGE OF<br>CANOPY PARAPET W/ 110V CHARGER. INSTALL PER MANUFACTURERS<br>RECOMMENDATIONS. | EIFS-1 | E.I.F.S.                | 2 COATS DULUX WEATHER<br>GUARD EXT. FLAT -1530                | PAINT PPG PAINTS<br>#PPG1002-2 "ARCTIC CO |  |  |
| EIGHT INDICATED AROUND                                                                | X55. OUTLINE OF EXTERIOR VINYL GRAPHICS (10' x20'). VERIFY SIZE AND EXACT                                                                                                                                     |        |                         |                                                               | SAND FINISH                               |  |  |
| FRAMING AT STOREFRONT-                                                                | LOCATION WITH PETSMART P.M.<br>X56. STEEL STAIR, LANDING, RAIL AND PICKETS c/w OPEN GRATE TREADS &<br>CHEQUER PLATE NOSING. ALL TO BE HOT DIPPED GALVANIZED.                                                  | EIFS-2 | E.I.F.S.                | 2 COATS DULUX WEATHER<br>GUARD EXT. FLAT -1538                | PAINT PPG PAINTS<br>#PPG1007-5 "LAZY AFTE |  |  |
| 2.0.                                                                                  |                                                                                                                                                                                                               |        |                         |                                                               | SAND FINISH                               |  |  |
| ELEVATIONS FOR COLOR.                                                                 |                                                                                                                                                                                                               | EPT-1  | OVER FLOW               | PAINT DRIP GALVANIZED                                         |                                           |  |  |
| SOFFIT.<br>ETAIL 2/A5.0 FOR SLEEPER                                                   |                                                                                                                                                                                                               |        | SCUPPERS                | 2 COATS PITT-TECH<br>DIRECT-TO-METAL<br>SEMI-GLOSS 90-1210    | #PPG1007-5 "LAZY AFTE                     |  |  |
| ACKSIDE OF PARAPET.                                                                   |                                                                                                                                                                                                               | EPT-2  | DOORS & FRAMES          | 2 COATS PITT-TECH<br>DIRECT-TO-METAL<br>SEMI-GLOSS 90-1210    | PAINT PPG PAINTS<br>#PPG1007-5 "LAZY AFTE |  |  |
| K PRESSURE-SENSITIVE                                                                  |                                                                                                                                                                                                               |        |                         | SEMI-02000 30-1210                                            |                                           |  |  |
| NICAL DRAWINGS.                                                                       |                                                                                                                                                                                                               | EPT-3  | COPING /<br>STEEL PLATE | PAINT DRIP GALVANIZED<br>2 COATS PITT-TECH<br>DIRECT-TO-METAL | PAINT PPG PAINTS<br>#PPG1007-5 "LAZY AFTE |  |  |
| PERIMETER WHERE PARAPET IS<br>E PARAPET IS 42" OR GREATER                             |                                                                                                                                                                                                               |        |                         | SEMI-GLOSS 90-1210                                            |                                           |  |  |
| 10'-0" FROM R.T.U. INTAKE AND<br>ARAPET IS LESS THAN 42"<br>2" OR GREATER ABOVE ROOF. |                                                                                                                                                                                                               | EPT-4  | PIPE BOLLARD            | 2 COATS PITT-TECH<br>DIRECT-TO-METAL<br>SEMI-GLOSS 90-1210    | PAINT PPG PAINTS<br>TRAFFIC YELLOW        |  |  |
| OM R.T.U. AIR INTAKE AND 5'-0"<br>G.                                                  |                                                                                                                                                                                                               | EPT-5  | CHAIN LINK FENCE        | PREFINISHED GALVANIZED<br>(NO PAINT)                          | GALVANIZED                                |  |  |
|                                                                                       |                                                                                                                                                                                                               | EPT-6  | COPING                  | PAINT GRIP GALVANIZED<br>2 COATS PITT-TECH<br>DIRECT-TO-METAL | PAINT PPG PAINTS<br>#PPG1002-2 "ARCTIC CO |  |  |
| ERS (BY OTHERS)                                                                       |                                                                                                                                                                                                               |        |                         | SEMI-GLOSS 90-1210                                            |                                           |  |  |
| - SEE SHEET EM1                                                                       |                                                                                                                                                                                                               |        |                         |                                                               |                                           |  |  |
| 6/A11.0                                                                               |                                                                                                                                                                                                               |        |                         |                                                               |                                           |  |  |
|                                                                                       |                                                                                                                                                                                                               |        |                         |                                                               |                                           |  |  |
|                                                                                       |                                                                                                                                                                                                               | 1      |                         |                                                               |                                           |  |  |