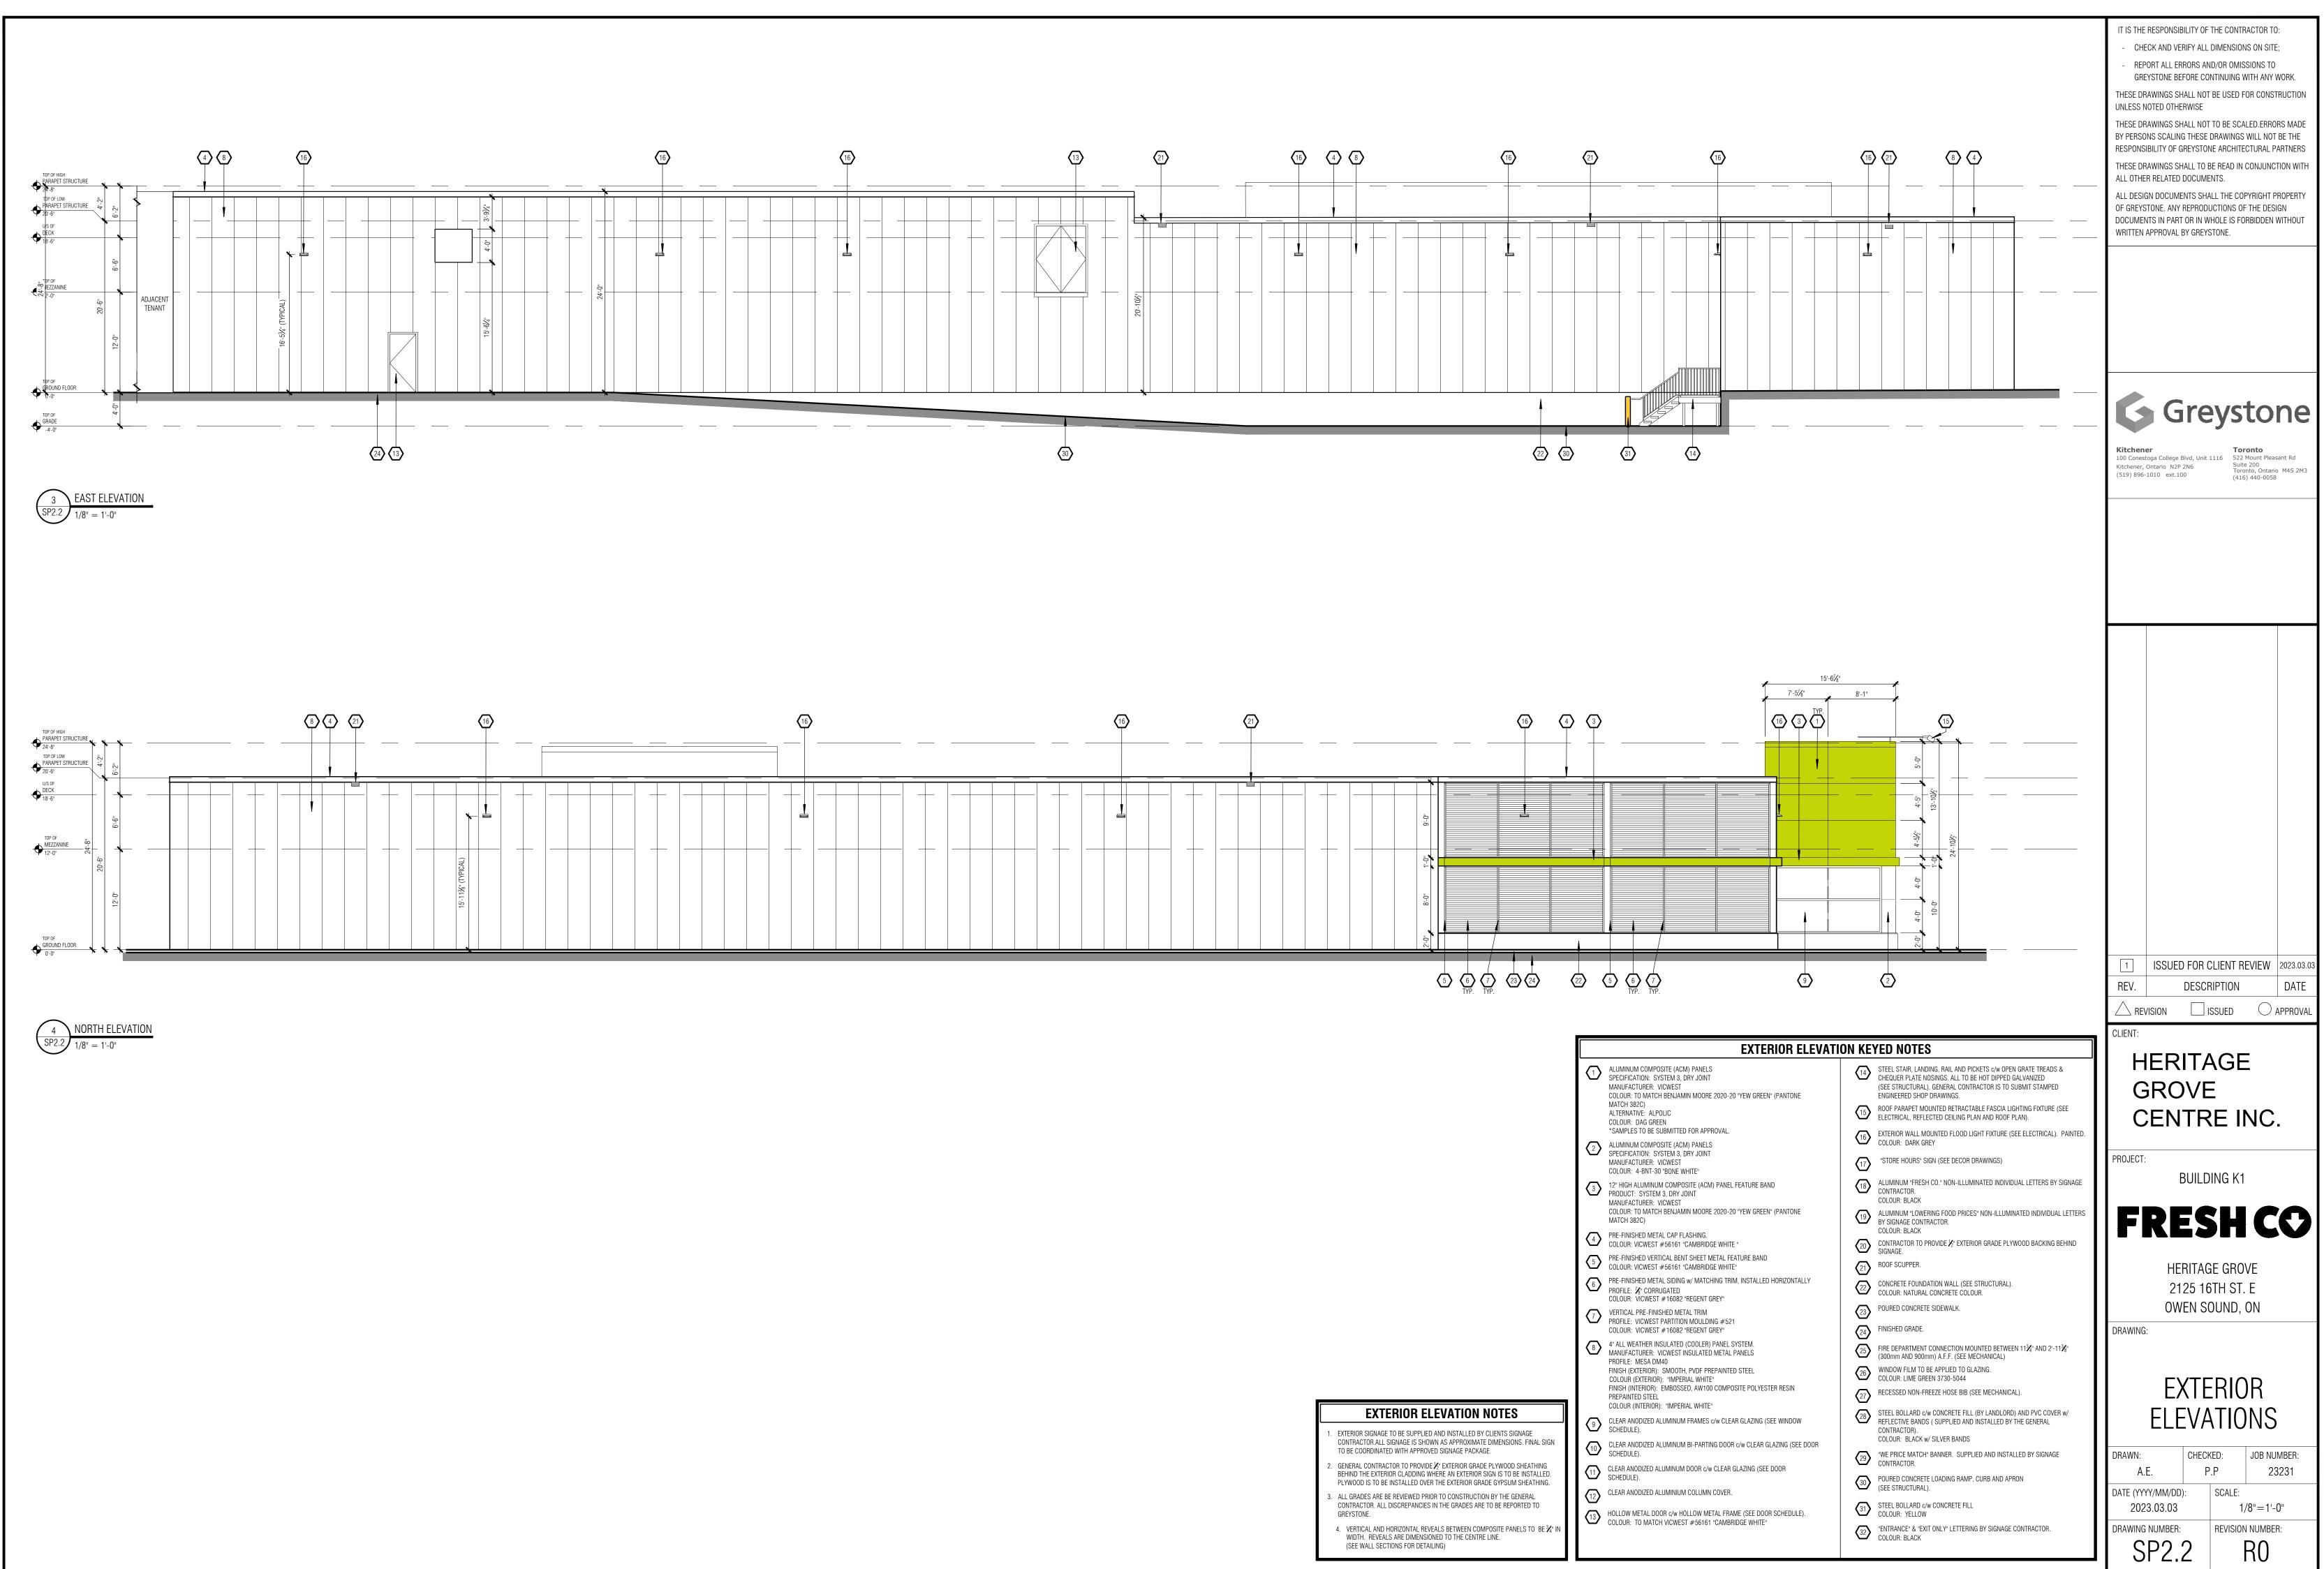

|                                                                                                                                                                                                                                                                                                                                                                                                                                                                                                                                                                                                                                                                                                                                                                                                                                 | 1                                                                     |
|---------------------------------------------------------------------------------------------------------------------------------------------------------------------------------------------------------------------------------------------------------------------------------------------------------------------------------------------------------------------------------------------------------------------------------------------------------------------------------------------------------------------------------------------------------------------------------------------------------------------------------------------------------------------------------------------------------------------------------------------------------------------------------------------------------------------------------|-----------------------------------------------------------------------|
|                                                                                                                                                                                                                                                                                                                                                                                                                                                                                                                                                                                                                                                                                                                                                                                                                                 | 2                                                                     |
|                                                                                                                                                                                                                                                                                                                                                                                                                                                                                                                                                                                                                                                                                                                                                                                                                                 | 3                                                                     |
|                                                                                                                                                                                                                                                                                                                                                                                                                                                                                                                                                                                                                                                                                                                                                                                                                                 | <ul> <li>4</li> <li>5</li> <li>6</li> <li>7</li> <li>8</li> </ul>     |
| <ol> <li>EXTERIOR BELEVATION NOTES</li> <li>EXTERIOR SIGNAGE TO BE SUPPLIED AND INSTALLED BY CLIENTS SIGNAGE<br/>CONTRACTOR.ALL SIGNAGE IS SHOWN AS APPROXIMATE DIMENSIONS. FINAL SIGN<br/>TO BE COORDINATED WITH APPROVED SIGNAGE PACKAGE.</li> <li>GENERAL CONTRACTOR TO PROVIDE ½" EXTERIOR GRADE PLYWOOD SHEATHING<br/>BEHIND THE EXTERIOR CLADDING WHERE AN EXTERIOR SIGN IS TO BE INSTALLED.<br/>PLYWOOD IS TO BE INSTALLED OVER THE EXTERIOR GRADE GYPSUM SHEATHING.</li> <li>ALL GRADES ARE BE REVIEWED PRIOR TO CONSTRUCTION BY THE GENERAL<br/>CONTRACTOR. ALL DISCREPANCIES IN THE GRADES ARE TO BE REPORTED TO<br/>GREYSTONE.</li> <li>VERTICAL AND HORIZONTAL REVEALS BETWEEN COMPOSITE PANELS TO BE ¾" IN<br/>WIDTH. REVEALS ARE DIMENSIONED TO THE CENTRE LINE.<br/>(SEE WALL SECTIONS FOR DETAILING)</li> </ol> | <ul> <li>9</li> <li>10</li> <li>11</li> <li>12</li> <li>13</li> </ul> |

|                                                                                                                                                                                                                                                                                                                                                                                                                                                                                                                                                                                                                                                                                                                                                                                                                                                                                                                                                                                                                                                                                                                                                                                                                                                                                                                                                                                                                                                                                                                                                                                                                                                                                                                                                                                                                                   | 22-11%"                                                                                                                                                                                                                                                                                                                                                                                                                                                                                                                                                                                                                                                                                                                                                                                                                                                                                                                                                                                                                                                                                                                                                                                                                                                                                                                                                                                                                                                                                                                                                                                                                                                           | <text><list-item><list-item><text><text><text><text><text></text></text></text></text></text></list-item></list-item></text>                                                                                                                                                                                                                                                                                                                                                                                                                                                                                                                                                                                                                                                                                                                                                                                                                                                                                                                                                                                                                                                                                                                                                                                                                                                                                                                                                                                                                                                                                                                                                                                                                                                                                                                                                                                                                                                                                                                                                                                                                                                                                                                                                                                                                                                       |
|-----------------------------------------------------------------------------------------------------------------------------------------------------------------------------------------------------------------------------------------------------------------------------------------------------------------------------------------------------------------------------------------------------------------------------------------------------------------------------------------------------------------------------------------------------------------------------------------------------------------------------------------------------------------------------------------------------------------------------------------------------------------------------------------------------------------------------------------------------------------------------------------------------------------------------------------------------------------------------------------------------------------------------------------------------------------------------------------------------------------------------------------------------------------------------------------------------------------------------------------------------------------------------------------------------------------------------------------------------------------------------------------------------------------------------------------------------------------------------------------------------------------------------------------------------------------------------------------------------------------------------------------------------------------------------------------------------------------------------------------------------------------------------------------------------------------------------------|-------------------------------------------------------------------------------------------------------------------------------------------------------------------------------------------------------------------------------------------------------------------------------------------------------------------------------------------------------------------------------------------------------------------------------------------------------------------------------------------------------------------------------------------------------------------------------------------------------------------------------------------------------------------------------------------------------------------------------------------------------------------------------------------------------------------------------------------------------------------------------------------------------------------------------------------------------------------------------------------------------------------------------------------------------------------------------------------------------------------------------------------------------------------------------------------------------------------------------------------------------------------------------------------------------------------------------------------------------------------------------------------------------------------------------------------------------------------------------------------------------------------------------------------------------------------------------------------------------------------------------------------------------------------|------------------------------------------------------------------------------------------------------------------------------------------------------------------------------------------------------------------------------------------------------------------------------------------------------------------------------------------------------------------------------------------------------------------------------------------------------------------------------------------------------------------------------------------------------------------------------------------------------------------------------------------------------------------------------------------------------------------------------------------------------------------------------------------------------------------------------------------------------------------------------------------------------------------------------------------------------------------------------------------------------------------------------------------------------------------------------------------------------------------------------------------------------------------------------------------------------------------------------------------------------------------------------------------------------------------------------------------------------------------------------------------------------------------------------------------------------------------------------------------------------------------------------------------------------------------------------------------------------------------------------------------------------------------------------------------------------------------------------------------------------------------------------------------------------------------------------------------------------------------------------------------------------------------------------------------------------------------------------------------------------------------------------------------------------------------------------------------------------------------------------------------------------------------------------------------------------------------------------------------------------------------------------------------------------------------------------------------------------------------------------------|
|                                                                                                                                                                                                                                                                                                                                                                                                                                                                                                                                                                                                                                                                                                                                                                                                                                                                                                                                                                                                                                                                                                                                                                                                                                                                                                                                                                                                                                                                                                                                                                                                                                                                                                                                                                                                                                   |                                                                                                                                                                                                                                                                                                                                                                                                                                                                                                                                                                                                                                                                                                                                                                                                                                                                                                                                                                                                                                                                                                                                                                                                                                                                                                                                                                                                                                                                                                                                                                                                                                                                   | I       ISSUED FOR CLIENT REVIEW       2023.03.03         REV.       DESCRIPTION       DATE         APPROVAL       CLIENT:                                                                                                                                                                                                                                                                                                                                                                                                                                                                                                                                                                                                                                                                                                                                                                                                                                                                                                                                                                                                                                                                                                                                                                                                                                                                                                                                                                                                                                                                                                                                                                                                                                                                                                                                                                                                                                                                                                                                                                                                                                                                                                                                                                                                                                                         |
| ALUMINUM COMPOSITE (ACM) PANELS<br>SPECIFICATION: SYSTEM 3, DRY JOINT<br>MANUFACTUREE: VICWEST<br>COLOUR: TO MATCH BENJAMIN MOORE 2020-20 "YEW GREEN" (PANTONE<br>MATCH 382C)<br>ALTERNATIVE: ALPOLIC<br>COLOUR: DATCH BENJAMIN MOORE 2020-20 "YEW GREEN" (PANTONE<br>MATCH 382C)         * ALUMINUM COMPOSITE (ACM) PANELS<br>SPECIFICATION: SYSTEM 3, DRY JOINT<br>MANUFACTUREE: VICWEST<br>COLOUR: 4-BNT-30 "BONE WHITE"         * 12" HIGH ALUMINUM COMPOSITE (ACM) PANEL FEATURE BAND<br>PRODUCT: SYSTEM 3, DRY JOINT<br>MANUFACTUREE: VICWEST<br>COLOUR: 4-BNT-30 "BONE WHITE"         * 12" HIGH ALUMINUM COMPOSITE (ACM) PANEL FEATURE BAND<br>PRODUCT: SYSTEM 3, DRY JOINT<br>MANUFACTUREE: VICWEST<br>COLOUR: VICWEST #56161 "CAMBRIDGE WHITE"         * PRE-FINISHED METAL CAP FLASHING.<br>COLOUR: VICWEST #56161 "CAMBRIDGE WHITE"         * PRE-FINISHED METAL CAP FLASHING.<br>COLOUR: VICWEST #56161 "CAMBRIDGE WHITE"         * PRE-FINISHED METAL SIDING W/ MATCHING TRIM, INSTALLED HORIZONTALLY<br>PROFILE: Z" CORRUGATED<br>COLOUR: VICWEST #56161 "CAMBRIDGE WHITE"         * PRE-FINISHED METAL SIDING W/ MATCHING TRIM, INSTALLED HORIZONTALLY<br>PROFILE: WICWEST #16082 "REGENT GREY"         * VERTICAL PRE-FINISHED METAL SIDING W/ MATCHING TRIM, INSTALLED HORIZONTALLY<br>PROFILE: VICWEST #16082 "REGENT GREY"         * ALW WEATHER INSULATED (COLOUR) PAREL SYSTEM.<br>MANUFACTUREE: VICWEST INSULATED METAL PARELS<br>PROFILE: MESA DMA0<br>FINISH (EXTERIOR): SMOOTH, PVDF PREPAINTED STEEL<br>COLOUR (INTERIOR): MIDERIAL WHITE"         COLOUR (INTERIOR): IMPERIAL WHITE"         CILEAR ANDDIZED ALUMINUM HAMES G/W CLEAR GLAZING (SEE MINDOW<br>SCHEDULE).         CLEAR ANDDIZED ALUMINUM DOOR c/W CLEAR GLAZING (SEE DOOR<br>SCHEDULE).         CLEAR ANDDIZED ALUMINUM MOOR C/W CLEAR | DN KEYED NOTES         Image: State, LANDING, RAIL AND PICKETS of WOPEN GRATE TREADS & CHEOUER PLATE NOSINGS. ALL TO BE HOT DIPPED GALVANIZED (SEE STRUCTURAL). GENERAL CONTRACTOR IS TO SUBMIT STAMPED ELECTRICAL, REFLECTED CELLING PLAN AND ROOF PLAN).         Image: Roof PARAPET MOUNTED RETRACTABLE FASCIA LIGHTING FIXTURE (SEE ELECTRICAL, REFLECTED CELLING PLAN AND ROOF PLAN).         Image: Roof PARAPET MOUNTED RETRACTABLE FASCIA LIGHTING FIXTURE (SEE ELECTRICAL, REFLECTED CELLING PLAN AND ROOF PLAN).         Image: Roof PARAPET MOUNTED FLOOD LIGHT FIXTURE (SEE ELECTRICAL). PAINTED. COLOUR: DARK GREY         Image: Roof PARAPET MOUNTED FLOOD LIGHT FIXTURE (SEE ELECTRICAL). PAINTED. COLOUR: DARK GREY         Image: Roof PARAPET MOUNTED FLOOD LIGHT FIXTURE (SEE ELECTRICAL). PAINTED. COLOUR: DARK GREY         Image: Roof PARAPET MOUNTED FLOOD DIG DAWINGS)         Image: Roof PARAPET MOUNTED FLOOD DIG PARCES' NON-ILLUMINATED INDIVIDUAL LETTERS BY SIGNAGE CONTRACTOR. COLOUR: BLACK         Image: Roof PCONTRACTOR. COLOUR FREE COLOUR.         Image: Roof PCONTRACTOR TO PROVIDE JC EXTERIOR GRADE PLYWOOD BACKING BEHIND SIGNAGE.         Image: Roof PCONTRACTOR TO PROVIDE JC EXTERIOR GRADE PLYWOOD BACKING BEHIND SIGNAGE.         Image: Roof PCONTRACTOR TO PROVIDE JC EXTERIOR GRADE PLYWOOD BACKING BEHIND SIGNAGE.         Image: Roof PCONTRACTOR TO PROVIDE JC EXTERIOR GRADE PLYWOOD BACKING BEHIND SIGNAGE.         Image: Roof PCONTRACTOR TO PROVIDE JC EXTERIOR GRADE PLYWOOD BACKING BEHIND SIGNAGE.         Image: Roof PCONTRACTOR TO PROVIDE JC EXTERIOR GRADE PLYWOOD BACKING BEHIND SIGNAGE. | CLIENT:<br>HERITAGE<br>GROVE<br>CENTRE INC.<br>PROJECT:<br>BUILDING K1<br>FRESHCO<br>HERITAGE GROVE<br>2125 16TH ST. E<br>OWEN SOUND, ON<br>DRAWING:<br>DRAWING:<br>DRAWIN:<br>A.E.<br>P.P<br>JOB NUMBER:<br>CHECKED:<br>2023.03.03<br>CHECKED:<br>1/8"=1'-0"<br>REVISION NUMBER:<br>SP2.1<br>REVISION NUMBER:<br>REVISION RUMBER:<br>REVISION RUMBER:<br>REVI |