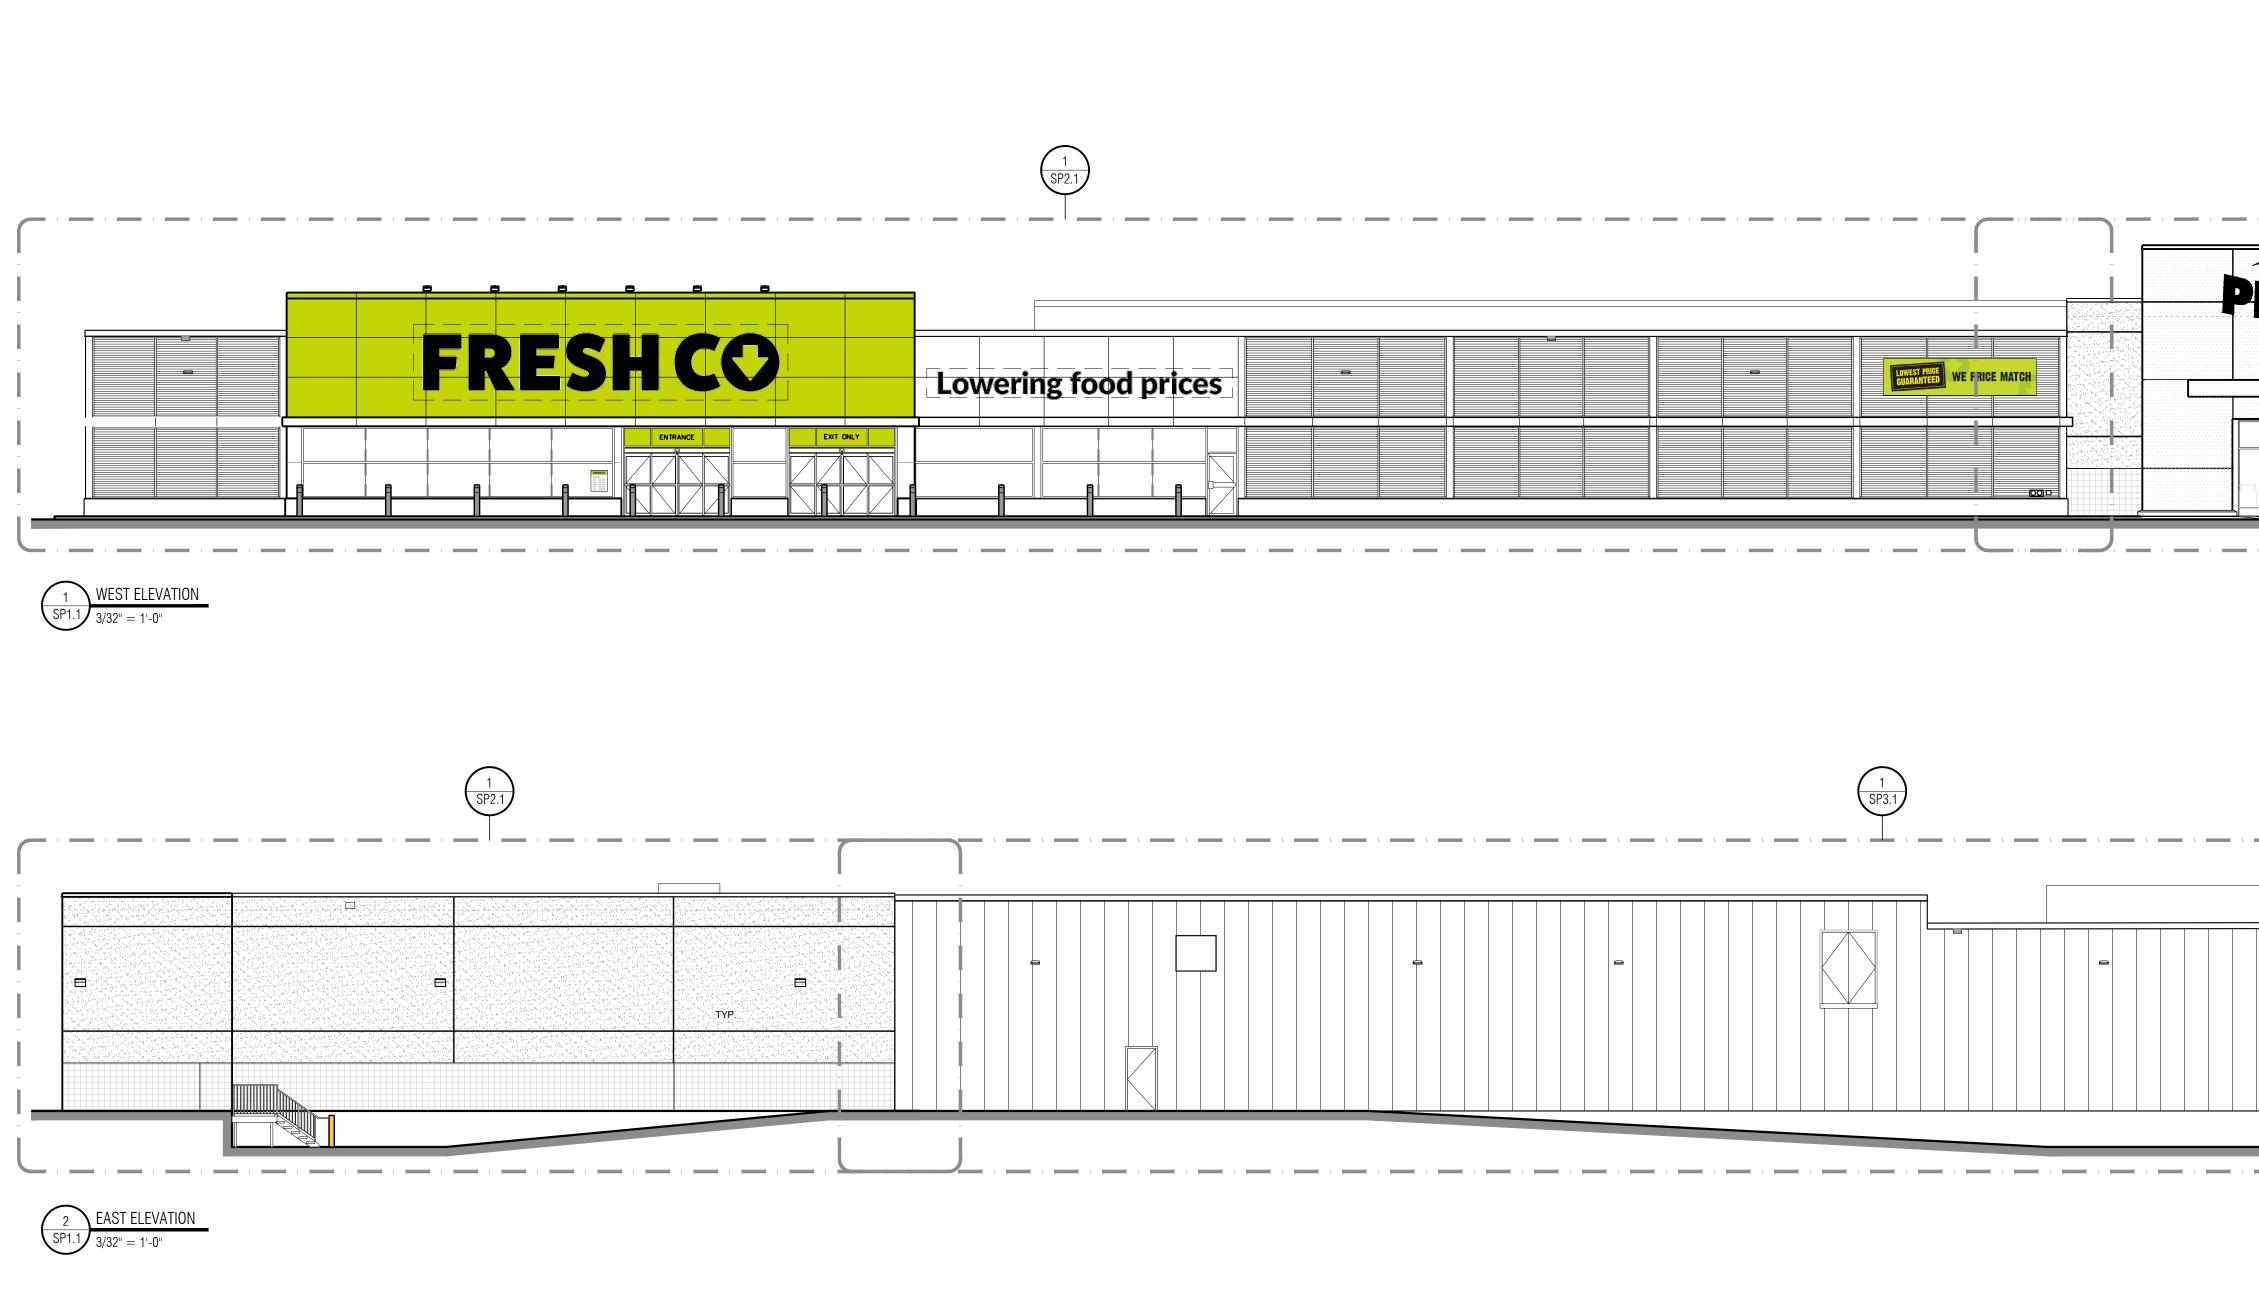

|                                                                                                                                                                                                                                                                                                                                                                                                                                                                                                                                                                                                                                                                                                                                                                                                                                 | 1                                                                     |
|---------------------------------------------------------------------------------------------------------------------------------------------------------------------------------------------------------------------------------------------------------------------------------------------------------------------------------------------------------------------------------------------------------------------------------------------------------------------------------------------------------------------------------------------------------------------------------------------------------------------------------------------------------------------------------------------------------------------------------------------------------------------------------------------------------------------------------|-----------------------------------------------------------------------|
|                                                                                                                                                                                                                                                                                                                                                                                                                                                                                                                                                                                                                                                                                                                                                                                                                                 | 2                                                                     |
|                                                                                                                                                                                                                                                                                                                                                                                                                                                                                                                                                                                                                                                                                                                                                                                                                                 | 3                                                                     |
|                                                                                                                                                                                                                                                                                                                                                                                                                                                                                                                                                                                                                                                                                                                                                                                                                                 | <ul> <li>4</li> <li>5</li> <li>6</li> <li>7</li> <li>8</li> </ul>     |
| <ol> <li>EXTERIOR BELEVATION NOTES</li> <li>EXTERIOR SIGNAGE TO BE SUPPLIED AND INSTALLED BY CLIENTS SIGNAGE<br/>CONTRACTOR.ALL SIGNAGE IS SHOWN AS APPROXIMATE DIMENSIONS. FINAL SIGN<br/>TO BE COORDINATED WITH APPROVED SIGNAGE PACKAGE.</li> <li>GENERAL CONTRACTOR TO PROVIDE ½" EXTERIOR GRADE PLYWOOD SHEATHING<br/>BEHIND THE EXTERIOR CLADDING WHERE AN EXTERIOR SIGN IS TO BE INSTALLED.<br/>PLYWOOD IS TO BE INSTALLED OVER THE EXTERIOR GRADE GYPSUM SHEATHING.</li> <li>ALL GRADES ARE BE REVIEWED PRIOR TO CONSTRUCTION BY THE GENERAL<br/>CONTRACTOR. ALL DISCREPANCIES IN THE GRADES ARE TO BE REPORTED TO<br/>GREYSTONE.</li> <li>VERTICAL AND HORIZONTAL REVEALS BETWEEN COMPOSITE PANELS TO BE ¾" IN<br/>WIDTH. REVEALS ARE DIMENSIONED TO THE CENTRE LINE.<br/>(SEE WALL SECTIONS FOR DETAILING)</li> </ol> | <ul> <li>9</li> <li>10</li> <li>11</li> <li>12</li> <li>13</li> </ul> |