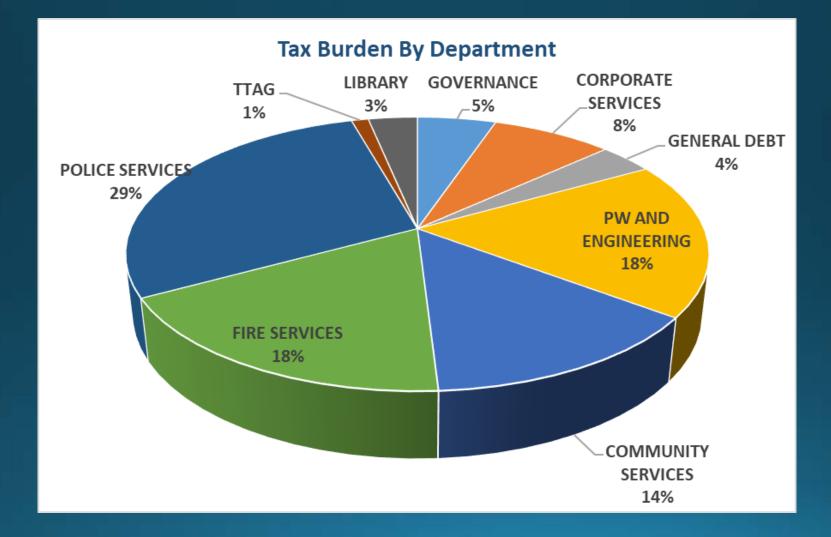

# Tax Burden by Division

#### 2019 BUDGETED OPERATING EXPENDITURES AND REVENUES BY DEPARTMENT

|                              | SALARIES AND<br>BENFITS | MATS AND<br>SUPPLIES | CONTRACT<br>SERVICES,<br>EXTERNAL<br>TRANSFERS, AND<br>RENTS | DEBT PAYMENTS | TRANSFER TO<br>RESERVES | INTERNAL<br>ALLOCATIONS | TOTAL EXPENSES |       | GRANTS &<br>MUNICIPAL<br>CONTRIBUTIONS | USER FEES,<br>RENTALS AND<br>OTHER REVENUE | TAX LEVY    |
|------------------------------|-------------------------|----------------------|--------------------------------------------------------------|---------------|-------------------------|-------------------------|----------------|-------|----------------------------------------|--------------------------------------------|-------------|
| GOVERNANCE                   | 498,766                 | 535,050              | 228,350                                                      | 1,042,433     | 63,500.00               | 180,000                 | 2,548,099      | 5%    |                                        |                                            | 2,548,099   |
| CORPORATE SERVICES           | 1,522,508               | 986,728              | 512,250                                                      | 84,574        | 48,500                  | (502,276)               | 2,652,284      | 6%    |                                        | 334,950                                    | 2,317,334   |
| PUBLIC WORKS AND ENGINEERING | 2,610,957               | 1,412,921            | 2,903,100                                                    | 168,627       | 250,000                 | (35,000)                | 7,310,605      | 16%   | 483,000                                | 1,486,480                                  | 5,341,125   |
| WATER AND WASTE WATER        | 3,199,818               | 2,293,438            | 665,250                                                      | 2,256,515     | 1,513,793               | 357,276                 | 10,286,089     | 22%   |                                        | 12,042,950                                 | (1,756,860) |
| FACILITIES                   | 982,685                 | 838,590              | 223,000                                                      | 42,631        | 79,000                  |                         | 2,165,906      | 5%    |                                        | 52,705                                     | 2,113,201   |
| COMMUNITY SERVICES           | 2,820,834               | 814,478              | 357,645                                                      | 68,681        | 198,500                 |                         | 4,260,137      | 9%    | 8,000                                  | 2,371,370                                  | 1,880,767   |
| FIRE                         | 4,649,549               | 247,555              | 78,000                                                       | 4,672         | 239,000                 |                         | 5,218,776      | 11%   |                                        | 11,500                                     | 5,207,276   |
| POLICE SERVICES              | 9,058,649               | 551,529              | 330,634                                                      | 476,347       | 0                       |                         | 10,417,159     | 22%   | 648,618                                | 1,541,127                                  | 8,227,414   |
| LIBRARY                      | 9,081                   |                      | 972,821                                                      |               | 0                       |                         | 981,902        | 2%    | 42,102                                 |                                            | 939,800     |
| ART GALLERY                  | 419,790                 | 129,325              | 32,900                                                       | 50,000        | 0                       |                         | 632,015        | 1%    | 150,265                                | 156,750                                    | 325,000     |
|                              | 25,772,636              | 7,809,615            | 6,303,950                                                    | 4,194,479     | 2,392,293               | 0                       | 46,472,972     |       | 1,331,985                              | 17,997,832                                 | 27,143,155  |
|                              | 55%                     | 17%                  | 14%                                                          | 9%            | 5%                      | 0%                      |                |       |                                        |                                            |             |
|                              |                         |                      |                                                              |               |                         |                         |                |       |                                        | OMPF FUNDING                               | (1,140,000) |
|                              |                         |                      |                                                              |               |                         |                         |                |       |                                        | PIL'S                                      | (85,696)    |
|                              |                         |                      |                                                              |               |                         |                         |                |       |                                        | NET CAPITAL LEVY                           | 2,481,000   |
|                              |                         |                      |                                                              |               |                         |                         |                | NET \ | WATER AND WASTE W                      | ATER CAPITAL LEVY                          | 1,756,860   |
|                              |                         |                      |                                                              |               |                         |                         |                |       | TIES AND INTEREST                      | (350,000)                                  |             |
|                              |                         |                      |                                                              |               |                         |                         |                |       |                                        | INTEREST INCOME                            | (5,000)     |
|                              |                         |                      |                                                              |               |                         |                         |                |       | SUPPS AND                              | MISC TAX CHANGES                           | 535,000     |
|                              |                         |                      |                                                              |               |                         |                         |                |       |                                        | NET TAX LEVY                               | 30,335,320  |