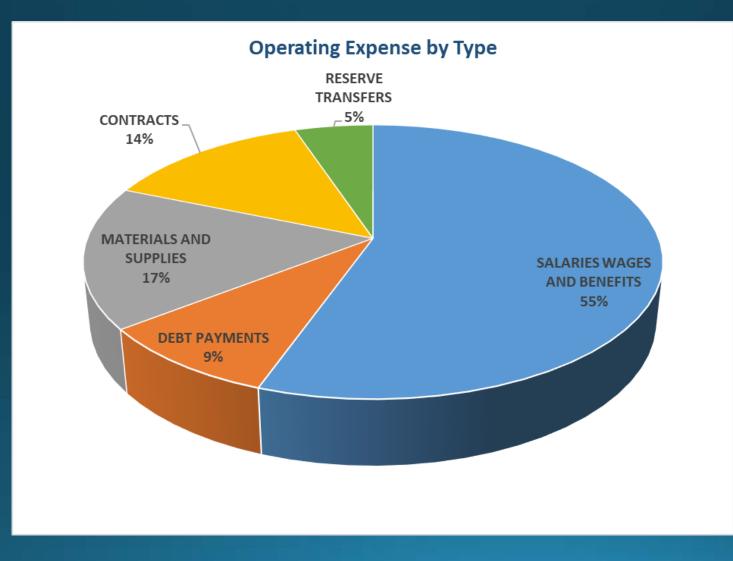

# Operating Expenses by Type

#### 2019 BUDGETED OPERATING EXPENDITURES AND REVENUES BY DEPARTMENT

|                              | SALARIES AND<br>BENFITS | MATS AND<br>SUPPLIES | CONTRACT<br>SERVICES,<br>EXTERNAL<br>TRANSFERS, AND<br>RENTS | DEBT PAYMENTS | TRANSFER TO<br>RESERVES | INTERNAL<br>ALLOCATIONS | TOTAL EXPENSES |       | GRANTS &<br>MUNICIPAL<br>CONTRIBUTIONS | USER FEES,<br>RENTALS AND<br>OTHER REVENUE | TAX LEVY    |
|------------------------------|-------------------------|----------------------|--------------------------------------------------------------|---------------|-------------------------|-------------------------|----------------|-------|----------------------------------------|--------------------------------------------|-------------|
| GOVERNANCE                   | 498,766                 | 535,050              | 228,350                                                      | 1,042,433     | 63,500.00               | 180,000                 | 2,548,099      | 5%    |                                        |                                            | 2,548,099   |
| CORPORATE SERVICES           | 1,522,508               | 986,728              | 512,250                                                      | 84,574        | 48,500                  | (502,276)               | 2,652,284      | 6%    |                                        | 334,950                                    | 2,317,334   |
| PUBLIC WORKS AND ENGINEERING | 2,610,957               | 1,412,921            | 2,903,100                                                    | 168,627       | 250,000                 | (35,000)                | 7,310,605      | 16%   | 483,000                                | 1,486,480                                  | 5,341,125   |
| WATER AND WASTE WATER        | 3,199,818               | 2,293,438            | 665,250                                                      | 2,256,515     | 1,513,793               | 357,276                 | 10,286,089     | 22%   |                                        | 12,042,950                                 | (1,756,860) |
| FACILITIES                   | 982,685                 | 838,590              | 223,000                                                      | 42,631        | 79,000                  |                         | 2,165,906      | 5%    |                                        | 52,705                                     | 2,113,201   |
| COMMUNITY SERVICES           | 2,820,834               | 814,478              | 357,645                                                      | 68,681        | 198,500                 |                         | 4,260,137      | 9%    | 8,000                                  | 2,371,370                                  | 1,880,767   |
| FIRE                         | 4,649,549               | 247,555              | 78,000                                                       | 4,672         | 239,000                 |                         | 5,218,776      | 11%   |                                        | 11,500                                     | 5,207,276   |
| POLICE SERVICES              | 9,058,649               | 551,529              | 330,634                                                      | 476,347       | 0                       |                         | 10,417,159     | 22%   | 648,618                                | 1,541,127                                  | 8,227,414   |
| LIBRARY                      | 9,081                   |                      | 972,821                                                      |               | 0                       |                         | 981,902        | 2%    | 42,102                                 |                                            | 939,800     |
| ART GALLERY                  | 419,790                 | 129,325              | 32,900                                                       | 50,000        | 0                       |                         | 632,015        | 1%    | 150,265                                | 156,750                                    | 325,000     |
|                              | 25,772,636              | 7,809,615            | 6,303,950                                                    | 4,194,479     | 2,392,293               | 0                       | 46,472,972     |       | 1,331,985                              | 17,997,832                                 | 27,143,155  |
|                              | 55%                     | 17%                  | 14%                                                          | 9%            | 5%                      | 0%                      |                |       |                                        |                                            |             |
|                              |                         |                      |                                                              |               |                         |                         |                |       |                                        | OMPF FUNDING                               | (1,140,000) |
|                              |                         |                      |                                                              |               |                         |                         |                |       |                                        | PIL'S                                      | (85,696)    |
|                              |                         |                      |                                                              |               |                         |                         |                |       |                                        | NET CAPITAL LEVY                           | 2,481,000   |
|                              |                         |                      |                                                              |               |                         |                         |                | NET \ | WATER AND WASTE W                      | ATER CAPITAL LEVY                          | 1,756,860   |
|                              |                         |                      |                                                              |               |                         |                         |                |       | TIES AND INTEREST                      | (350,000)                                  |             |
|                              |                         |                      |                                                              |               |                         |                         |                |       |                                        | INTEREST INCOME                            | (5,000)     |
|                              |                         |                      |                                                              |               |                         |                         |                |       | SUPPS AND                              | MISC TAX CHANGES                           | 535,000     |
|                              |                         |                      |                                                              |               |                         |                         |                |       |                                        | NET TAX LEVY                               | 30,335,320  |