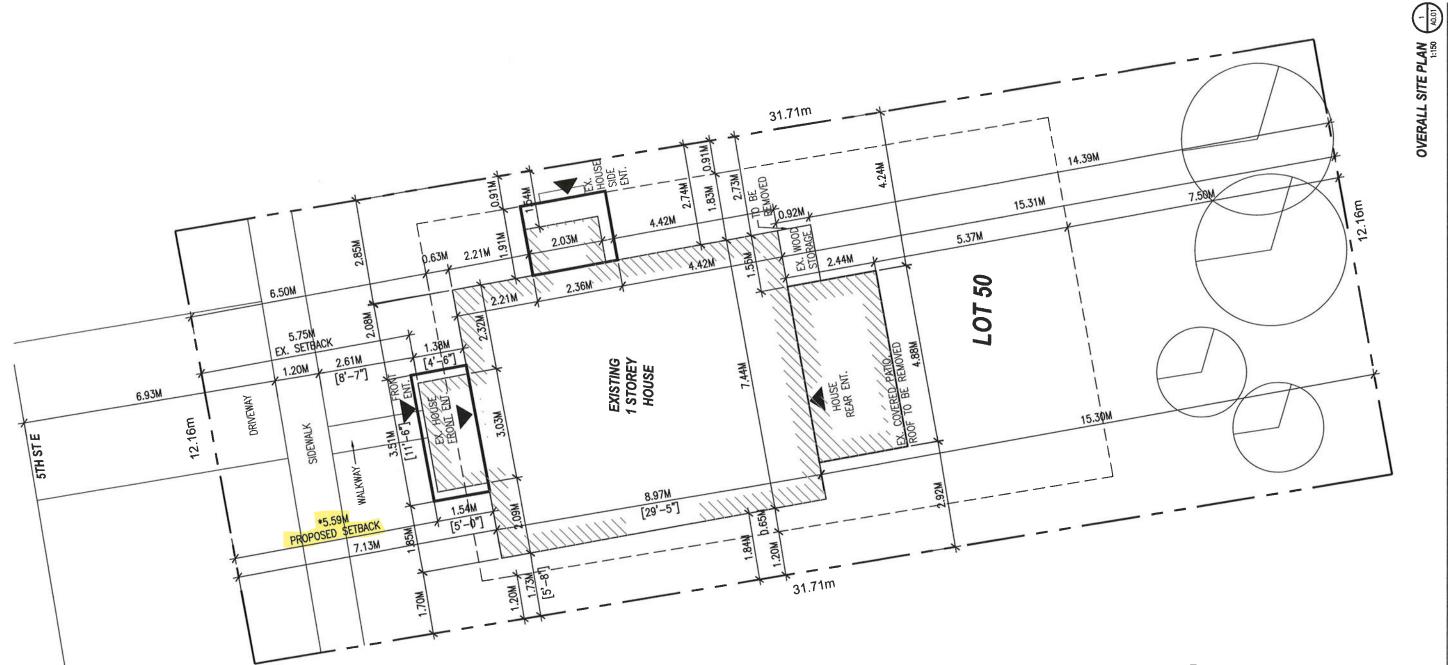

## **Brief Description of Application:**

The applicant is proposing to demolish the existing front porch of the single detached dwelling and replace it with a 5.4 square metre enclosed addition. To facilitate the proposal, a variance of 0.9 metres is being requested to the minimum required front yard setback. The required front yard setback is 6.5 metres. The proposed front yard setback is 5.6 metres.

The proposed minor variance is outlined on the sketch plan attached to this Notice of Public Hearing.

Page 2 of 2

| SETBACKS                                      | EXISTING                           | PROPOSED                 |
|-----------------------------------------------|------------------------------------|--------------------------|
| FRONT YARD 6.5M                               | 7.13m(TO HOUSE)<br>5.75m(TO PORCH) | *5.59m TO<br>PROPOSED AD |
| REAR YARD<br>7.5M                             | 15.30m                             | 15.30m                   |
| INTERIOR SIDE YARD<br>(EAST LOT LINE)<br>.90M | 1.54m                              | 0.91m                    |

| REAR YARD<br>7.5M                                                                                                                                                                                                                                                              | 15.30m                                                                                                    | 15.30ш                                            |
|--------------------------------------------------------------------------------------------------------------------------------------------------------------------------------------------------------------------------------------------------------------------------------|-----------------------------------------------------------------------------------------------------------|---------------------------------------------------|
| INTERIOR SIDE YARD<br>(EAST LOT LINE)<br>.90M                                                                                                                                                                                                                                  | 1.54m                                                                                                     | 0.91m                                             |
| EXTERIOR SIDE YARD (WEST LOT LINE) 1.2M                                                                                                                                                                                                                                        | 1.73m                                                                                                     | 1.73m                                             |
| NOTE: THE DIMENSIONS NOTED ARE APPROXIMATE FOR DESIGN ONLY AND DESIGN OWNER MENGARBARINS. THIS IS NOT AND THEN SENOT RESPONSIBLE FOR THE COLLARCY OF THESE DIMENSIONS.  "USBOTISS THE ZONNUS BY-LAW REQUIRES MADE WARK TO MAD WARNOR WARANCE APPROVAL FOR THE PROPOSED WORK TO | ED ARE APPROGNATE R MESSINGMENTS. THE NES IS NOT RESPONSI MENSIONS. AW REQUIREMENT THE FOR THE PROPOSED W | FOR DESIGN<br>S IS NOT A<br>BLE FOR<br>VI REQURES |